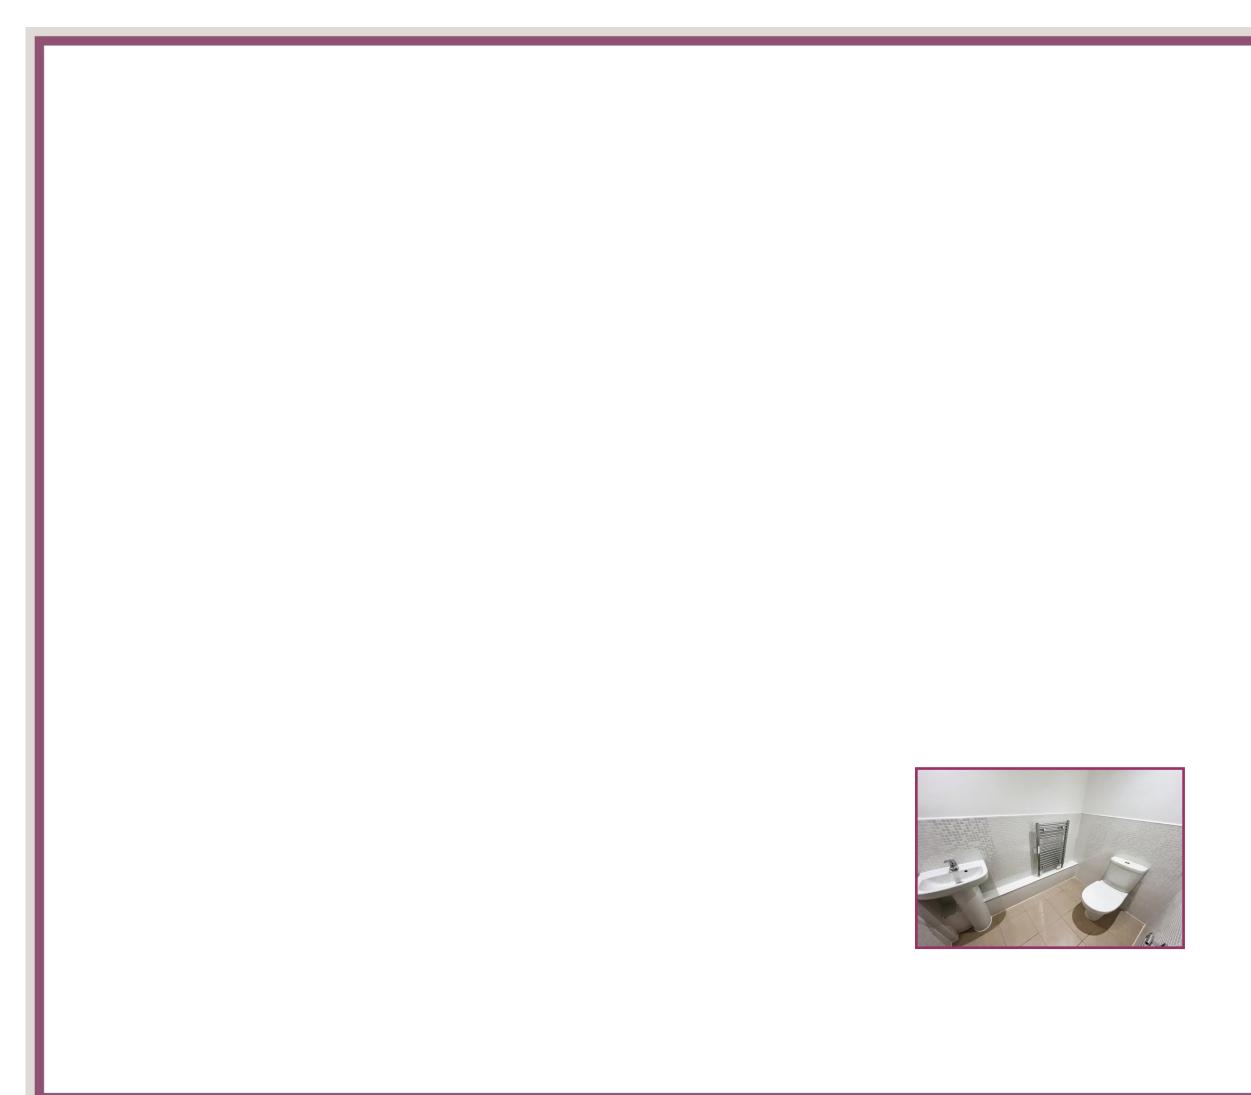

Cloaks WC: 4' 3" x 6' 3" (1.29m x 1.90m) Two piece suite comprising WC, pedestal wash basin, wall mounted heated towel rail.

Kitchen: 12' 9" x 9' 2" (3.88m x 2.79m) Very well appointed professionally fitted kitchen comprising one and a half bowl stainless steel sink with mixer tap over, base and wall units, worktops, integrated appliances, double oven, four ring gas hob with extractor above, inset ceiling spotlights, guality fitted tiled flooring.