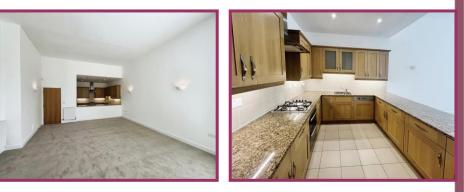

Cloaks WC: 4' 3" x 6' 3" (1.29m x 1.90m) Two piece suite comprising WC, pedestal wash basin, wall mounted heated towel rail.

Kitchen: 12' 9" x 9' 2" (3.88m x 2.79m) Very well appointed professionally fitted kitchen comprising one and a half bowl stainless steel sink with mixer tap over, base and wall units, worktops, integrated appliances, double oven, four ring gas hob with extractor above, inset ceiling spotlights, guality fitted tiled flooring.

Lounge: 21' 7" x 9' 2" (6.57m x 2.79m) Quality fitted carpets, 3 timber glazed windows, 2 wall mounted radiators.

Landing: 15' 1" x 15' 10" (4.59m x 4.82m) Double built in storage cupboard housing the gas boiler, wall mounted radiator.