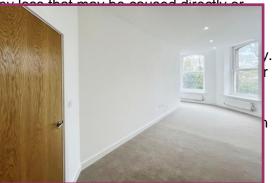

Bedroom 1: 24' 3" x 9' 4" (7.39m x 2.84m) Quality fitted carpets, three wall mounted radiators, two timber double glazed windows.

En suite: 6' 2" x 7' 6" (1.88m x 2.28m) Three piece suite comprising WC, pedestal wash basin, walk in corner shower cubicle, full floor and wall tiling, wall mounted heated towel rail.

Bedroom 2: 19' 9" x 8' 3" (6.02m x 2.51m) Quality fitting carpets, wall mounted radiator, timber double glazed window.

Bedroom 2 en suite: 8' 1" x 5' 3" (2.46m x 1.60m) Three piece suite comprising WC, pedestal wash basin, bath with mixer shower and fitted glass screen, floor and wall tiling, wall mounted heated tower rail.