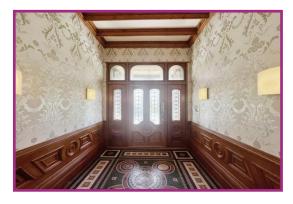

### ACCOMMODATION AND APPROXIMATE ROOM SIZES:

Communal entrance, timber door into.

Reception hallway: 9' 2" x 9' 5" (2.79m x 2.87m) Wall mounted intercom, guality fitted carpets, built in storage cupboard, wall mounted radiator, turning staircase to the landing.