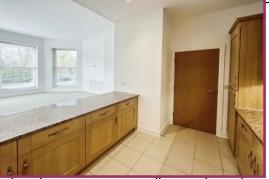

Cloaks WC: 4' 3" x 6' 3" (1.29m x 1.90m) Two piece suite comprising WC, pedestal wash basin, wall mounted heated towel rail.

Kitchen: 12' 9" x 9' 2" (3.88m x 2.79m) Very well appointed professionally fitted kitchen comprising one and a half bowl stainless steel sink with mixer tap over, base and wall units, worktops, integrated appliances, double oven, four ring gas hob with extractor above, inset ceiling spotlights, guality fitted tiled flooring.