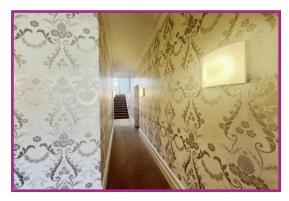

### ACCOMMODATION AND APPROXIMATE ROOM SIZES:

Communal entrance, timber door into.

Reception hallway: 9' 2" x 9' 5" (2.79m x 2.87m) Wall mounted intercom, guality fitted carpets, built in storage cupboard, wall mounted radiator, turning staircase to the landing.