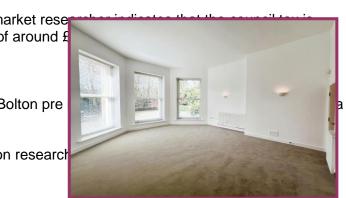

Lounge: 21' 7" x 9' 2" (6.57m x 2.79m) Quality fitted carpets, 3 timber glazed windows, 2 wall mounted radiators.

Landing: 15' 1" x 15' 10" (4.59m x 4.82m) Double built in storage cupboard housing the gas boiler, wall mounted radiator.