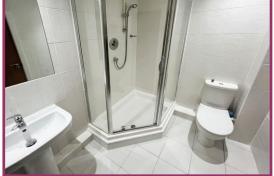

Bedroom 1: 24' 3" x 9' 4" (7.39m x 2.84m) Quality fitted carpets, three wall mounted radiators, two timber double glazed windows.

En suite: 6' 2" x 7' 6" (1.88m x 2.28m) Three piece suite comprising WC, pedestal wash basin, walk in corner shower cubicle, full floor and wall tiling, wall mounted heated towel rail.