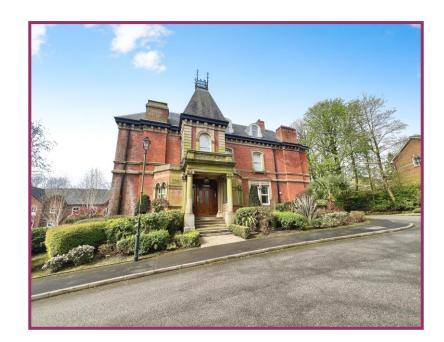

## CLEVELANDS, HEATON, BL1 5GJ

- Stunning 2 bed property/hall/cloaks wc
- Very well appointed prof fitted kitchen •
- Large open plan lounge diner ٠
- Gas central heating/timber double glazed

A.R. Cardwell. R.W.L. Cardwell. & R.W. Tho

A stunning two bedroom property on the award winning Clevelands development which was formerly the local preparatory school building, offered to the market with no upward chain by Cardwells Estate Agents Bolton. Conveniently situated on the cusp of stunning outdoor country pursuits with excellent amenities, popular bars and restaurants, highly regarded local nurseries and schools with excellent transport links on the doorstep. Warmed by gas central heating and timber double glazed throughout the property briefly comprises: Communal entrance hallway with many original features, a timber door giving access to the property, reception hallway with built in storage cupboards and cloaks WC, very well appointed professionally fitted kitchen with integrated appliances, large open plan lounge diner, landing and two good bedrooms, both with en suites. To the outside are very well maintained communal gardens and there are two allocated parking spaces. A personal inspection comes with our highest recommendations and this can easily be arranged by ringing Cardwells Estate Agents Bolton in the first instance, seven days a week on 01204 381281 or via email at bolton@cardwells.co.uk. Please watch the online walk through video prior to booking your appointment.