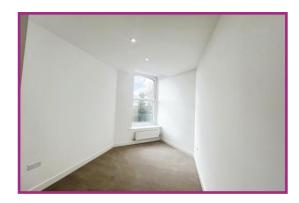

Lounge: 21' 7" x 9' 2" (6.57m x 2.79m) Quality fitted carpets, 3 timber glazed windows, 2 wall mounted radiators.

Landing: 15' 1" x 15' 10" (4.59m x 4.82m) Double built in storage cupboard housing the gas boiler, wall mounted radiator.