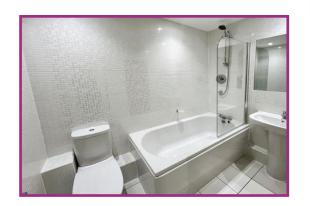

Cloaks WC: 4' 3" x 6' 3" (1.29m x 1.90m) Two piece suite comprising WC, pedestal wash basin, wall mounted heated towel rail.

Kitchen: 12' 9" x 9' 2" (3.88m x 2.79m) Very well appointed professionally fitted kitchen comprising one and a half bowl stainless steel sink with mixer tap over, base and wall units, worktops, integrated appliances, double oven, four ring gas hob with extractor above, inset ceiling spotlights, guality fitted tiled flooring.

Bedroom 1: 24' 3" x 9' 4" (7.39m x 2.84m) Quality fitted carpets, three wall mounted radiators, two timber double glazed windows.

En suite: 6' 2" x 7' 6" (1.88m x 2.28m) Three piece suite comprising WC, pedestal wash basin, walk in corner shower cubicle, full floor and wall tiling, wall mounted heated towel rail.

Bedroom 2: 19' 9" x 8' 3" (6.02m x 2.51m) Quality fitting carpets, wall mounted radiator, timber double glazed window.

Bedroom 2 en suite: 8' 1" x 5' 3" (2.46m x 1.60m) Three piece suite comprising WC, pedestal wash basin, bath with mixer shower and fitted glass screen, floor and wall tiling, wall mounted heated tower rail.