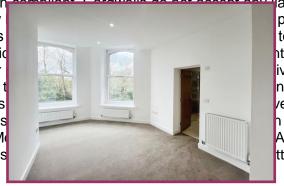

Lounge: 21' 7" x 9' 2" (6.57m x 2.79m) Quality fitted carpets, 3 timber glazed windows, 2 wall mounted radiators.

Landing: 15' 1" x 15' 10" (4.59m x 4.82m) Double built in storage cupboard housing the gas boiler, wall mounted radiator.