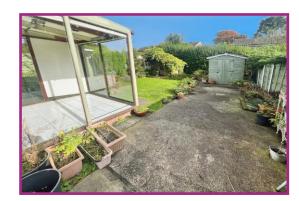

Sun Lounge: 7' 9" x 7' 7" (2.36m x 2.31m) uPVC double glazed construction, floor to ceiling glass panels, polycarbonate roof, tiled flooring.

Landing: Balustrades, storage cupboard.

Bedroom 1: 10' 5" x 8' 6" (3.17m x 2.59m) Fitted furniture, uPVC double glazed window.

**Garden:** Block paved driveway providing parking for 2 to 3 vehicles, which leads to further parking via double gates. There is a concrete garage base at the bottom of the garden, ideal to securely store a boat/caravan.