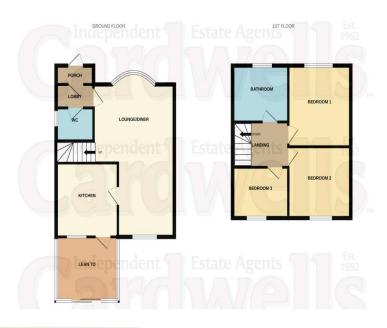

#### **ACCOMMODATION AND APPROXIMATE ROOM SIZES:**

Porch: External uPVC double glazed door.

Hall: Small entrance hall, access to the lounge and cloakroom/wc.

W.C: 6' 4" x 4' 7" (1.93m x 1.40m) Wash hand basin, wc, radiator. uPVC window.

**Lounge diner:** 23' 10" x 11' 9" (7.26m x 3.58m) Open plan design with stairs off, feature fireplace with splash back tiling. uPVC windows to the front and rear.

**Kitchen:** 8' 9" x 7' 9" (2.66m x 2.36m) Basic fitted cabinets, stainless steel sink unit, floor and wall units, built in oven and hob, dishwasher, work tops with splash back tiling. uPVC double glazed window and a door to the sun lounge.

Sun Lounge: 7' 9" x 7' 7" (2.36m x 2.31m) uPVC double glazed construction, floor to ceiling glass panels, polycarbonate roof, tiled flooring.

Landing: Balustrades, storage cupboard.

Bedroom 1: 10' 5" x 8' 6" (3.17m x 2.59m) Fitted furniture, uPVC double glazed window.

Bedroom 2: 11' 6" x 8' 6" (3.51m x 2.59m) Fitted furniture, uPVC double glazed window.

**Bedroom 3:** 8' 2" x 6' 3" (2.49m x 1.90m)

**Shower room:** 6' 3" x 5' 6" (1.90m x 1.68m) Bath has been removed, a corner quadrant based shower cubicle with electric shower installed, wash hand basin, wc, tiling to walls.