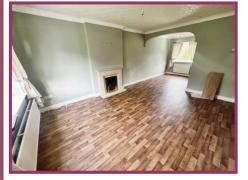

**Lounge diner:** 23' 10" x 11' 9" (7.26m x 3.58m) Open plan design with stairs off, feature fireplace with splash back tiling. uPVC windows to the front and rear.

**Kitchen:** 8' 9" x 7' 9" (2.66m x 2.36m) Basic fitted cabinets, stainless steel sink unit, floor and wall units, built in oven and hob, dishwasher, work tops with splash back tiling. uPVC double glazed window and a door to the sun lounge.