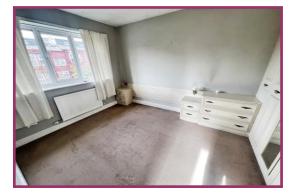

Sun Lounge: 7' 9" x 7' 7" (2.36m x 2.31m) uPVC double glazed construction, floor to ceiling glass panels, polycarbonate roof, tiled flooring.

Landing: Balustrades, storage cupboard.

Bedroom 1: 10' 5" x 8' 6" (3.17m x 2.59m) Fitted furniture, uPVC double glazed window.

Bedroom 2: 11' 6" x 8' 6" (3.51m x 2.59m) Fitted furniture, uPVC double glazed window.

**Bedroom 3:** 8' 2" x 6' 3" (2.49m x 1.90m)

**Shower room:** 6' 3" x 5' 6" (1.90m x 1.68m) Bath has been removed, a corner quadrant based shower cubicle with electric shower installed, wash hand basin, wc, tiling to walls.