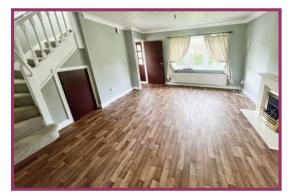

**Lounge diner:** 23' 10" x 11' 9" (7.26m x 3.58m) Open plan design with stairs off, feature fireplace with splash back tiling. uPVC windows to the front and rear.

**Kitchen:** 8' 9" x 7' 9" (2.66m x 2.36m) Basic fitted cabinets, stainless steel sink unit, floor and wall units, built in oven and hob, dishwasher, work tops with splash back tiling. uPVC double glazed window and a door to the sun lounge.