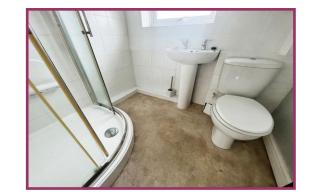

Bedroom 2: 11' 6" x 8' 6" (3.51m x 2.59m) Fitted furniture, uPVC double glazed window.

**Bedroom 3:** 8' 2" x 6' 3" (2.49m x 1.90m)

**Shower room:** 6' 3" x 5' 6" (1.90m x 1.68m) Bath has been removed, a corner quadrant based shower cubicle with electric shower installed, wash hand basin, wc, tiling to walls.