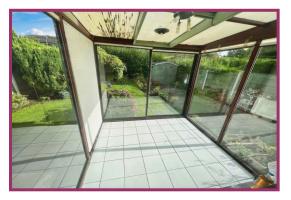

Sun Lounge: 7' 9" x 7' 7" (2.36m x 2.31m) uPVC double glazed construction, floor to ceiling glass panels, polycarbonate roof, tiled flooring.

Landing: Balustrades, storage cupboard.

Bedroom 1: 10' 5" x 8' 6" (3.17m x 2.59m) Fitted furniture, uPVC double glazed window.