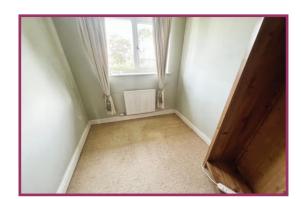

Bedroom 2: 11' 6" x 8' 6" (3.51m x 2.59m) Fitted furniture, uPVC double glazed window.

**Bedroom 3:** 8' 2" x 6' 3" (2.49m x 1.90m)

**Shower room:** 6' 3" x 5' 6" (1.90m x 1.68m) Bath has been removed, a corner quadrant based shower cubicle with electric shower installed, wash hand basin, wc, tiling to walls.