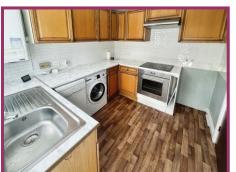

**Lounge diner:** 23' 10" x 11' 9" (7.26m x 3.58m) Open plan design with stairs off, feature fireplace with splash back tiling. uPVC windows to the front and rear.

**Kitchen:** 8' 9" x 7' 9" (2.66m x 2.36m) Basic fitted cabinets, stainless steel sink unit, floor and wall units, built in oven and hob, dishwasher, work tops with splash back tiling. uPVC double glazed window and a door to the sun lounge.