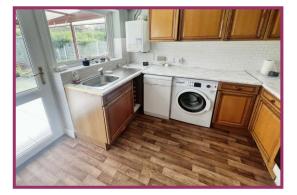

**Lounge diner:** 23' 10" x 11' 9" (7.26m x 3.58m) Open plan design with stairs off, feature fireplace with splash back tiling. uPVC windows to the front and rear.

**Kitchen:** 8' 9" x 7' 9" (2.66m x 2.36m) Basic fitted cabinets, stainless steel sink unit, floor and wall units, built in oven and hob, dishwasher, work tops with splash back tiling. uPVC double glazed window and a door to the sun lounge.