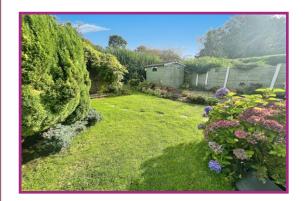

**Garden:** Block paved driveway providing parking for 2 to 3 vehicles, which leads to further parking via double gates. There is a concrete garage base at the bottom of the garden, ideal to securely store a boat/caravan.