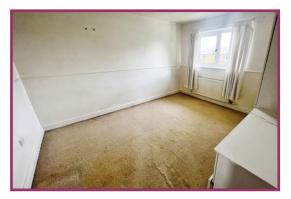

Bedroom 2: 11' 6" x 8' 6" (3.51m x 2.59m) Fitted furniture, uPVC double glazed window.

**Bedroom 3:** 8' 2" x 6' 3" (2.49m x 1.90m)

**Shower room:** 6' 3" x 5' 6" (1.90m x 1.68m) Bath has been removed, a corner quadrant based shower cubicle with electric shower installed, wash hand basin, wc, tiling to walls.