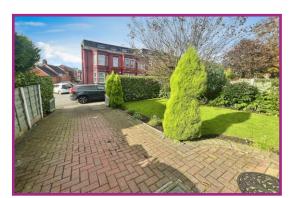

**Garden:** Block paved driveway providing parking for 2 to 3 vehicles, which leads to further parking via double gates. There is a concrete garage base at the bottom of the garden, ideal to securely store a boat/caravan.