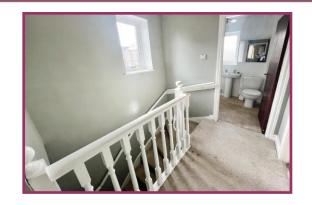

Sun Lounge: 7' 9" x 7' 7" (2.36m x 2.31m) uPVC double glazed construction, floor to ceiling glass panels, polycarbonate roof, tiled flooring.

Landing: Balustrades, storage cupboard.

Bedroom 1: 10' 5" x 8' 6" (3.17m x 2.59m) Fitted furniture, uPVC double glazed window.

Bedroom 2: 11' 6" x 8' 6" (3.51m x 2.59m) Fitted furniture, uPVC double glazed window.

**Bedroom 3:** 8' 2" x 6' 3" (2.49m x 1.90m)

**Shower room:** 6' 3" x 5' 6" (1.90m x 1.68m) Bath has been removed, a corner quadrant based shower cubicle with electric shower installed, wash hand basin, wc, tiling to walls.