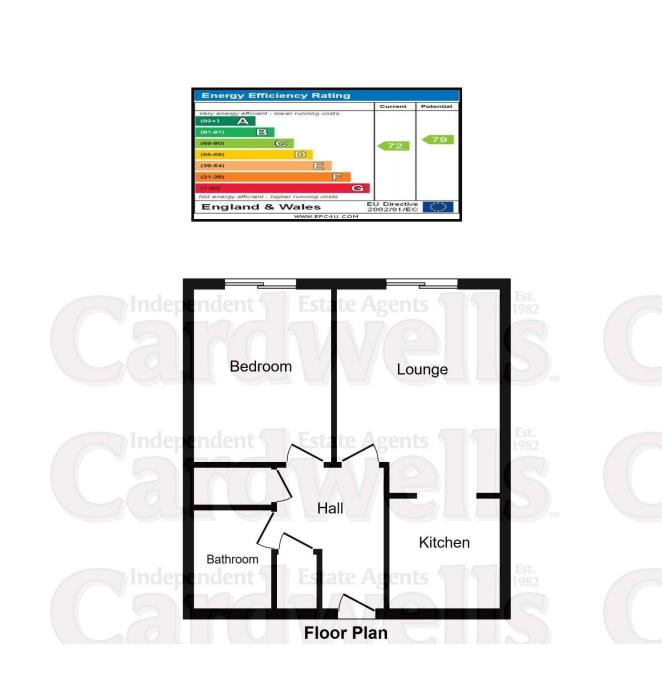

## WHEELGATE LOXHAM STREET, FARNWORTH, BL3 2PZ



- 1 bedroom ground floor apartment
- No upward chain involved •
- Ideal rental investment •
- Updating required



## Offers in Excess of £50,000

| BOLTON<br>11 Institute St, Bolton, BL1 1PZ<br>T: 01204 381 281 | BURY<br>14 Market St, Bury, BL9 0<br>T: 0161 761 1215  |
|----------------------------------------------------------------|--------------------------------------------------------|
| E: bolton@cardwells.co.uk                                      | E: bury@cardwells.co.uk                                |
| Incorporating: Wright Dickson & Catlow. WDC Estates            |                                                        |
| Fivegate Ltd. Registered In England No. 1822919. Registered    | Office: 11 Institute Street, Bolton,