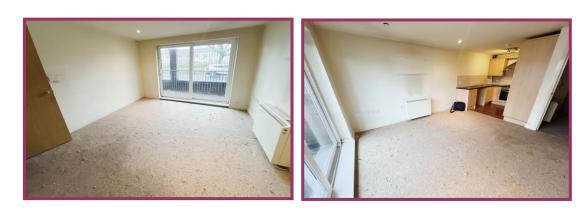

## ACCOMMODATION AND APPROXIMATE ROOM SIZES:

Entrance hall: Wall mounted electric heater, entry phone, storage cupboard, doors leading to

**Open plan lounge/kitchen:** 11' 10" x 11' 2" (3.60m x 3.40m) Lounge area: uPVC double glazed sliding door, front aspect, wall mounted electric heater, inset spotlights.