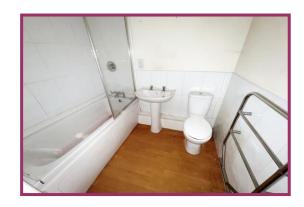

**Bedroom:** 11' 9" x 9' 5" (3.58m x 2.87m) uPVC double glazed, sliding door, front aspect, wall mounted electric heater.

**Bathroom:** 6' 9" x 5' 4" (2.06m x 1.62m) Three-piece suite comprising, bath with mixer tap, and a shower above, wash basin, WC, heated towel rail, part tiling to the walls.