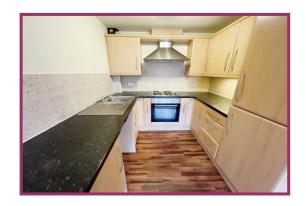

**Kitchen:** 7' 10" x 7' 7" (2.39m x 2.31m) Fitted wall and base units with complementary working surfaces, tiled splashback, stainless steel sink unit with mixer tap, built in oven and grill, inset for electric hob, stainless steel extractor canopy above, integrated fridge freezer, space for a washing machine.