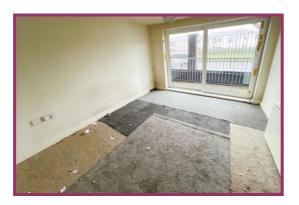

**Bedroom:** 11' 9" x 9' 5" (3.58m x 2.87m) uPVC double glazed, sliding door, front aspect, wall mounted electric heater.

**Bathroom:** 6' 9" x 5' 4" (2.06m x 1.62m) Three-piece suite comprising, bath with mixer tap, and a shower above, wash basin, WC, heated towel rail, part tiling to the walls.