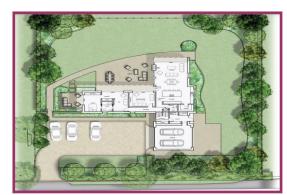

## **BUILDING LAND, BURY OLD ROAD, AINSWORTH, BL2 5PF**

- Large building plot for sale
- Green belt, semi rural location
- Demolition of existing garage
- Planning for 1 sizeable detached
- Contemporary design, 4 bedrooms
- Superb semi rural location
- Planning reference number 67459
- Viewing strictly by appointment

A rare opportunity to purchase this large plot of land, in a great location. Planning permission was granted by Bury council in 2021 to demolish the existing garage/store building, to construct a contemporary detached family home. More detailed information can be found on the Bury council website, planning reference 67459. All viewings are strictly by appointment through Cardwells Estate Agents Bolton 01204 381 281 bolton@cardwells.co.uk The garage consists of three large rooms with windows and roller shutters. The land consists of a hard standing driveway to the front, which is accessed via Bury Old Road. The majority of the plot is grass paddock green belt land.