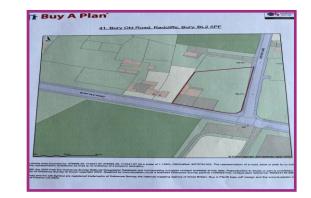

## **BUILDING LAND, BURY OLD ROAD, AINSWORTH, BL2 5PF**

- Large building plot for sale
- Green belt, semi rural location
- Demolition of existing garage
- Planning for 1 sizeable detached
- Contemporary design, 4 bedrooms
- Superb semi rural location
- Planning reference number 67459
- Viewing strictly by appointment

A rare opportunity to purchase this large plot of land, in a great location. Planning permission was granted by Bury council in 2021 to demolish the existing garage/store building, to construct a contemporary detached family home. More detailed information can be found on the Bury council website, planning reference 67459. All viewings are strictly by appointment through Cardwells Estate Agents Bolton 01204 381 281 bolton@cardwells.co.uk The garage consists of three large rooms with windows and roller shutters. The land consists of a hard standing driveway to the front, which is accessed via Bury Old Road. The majority of the plot is grass paddock green belt land.