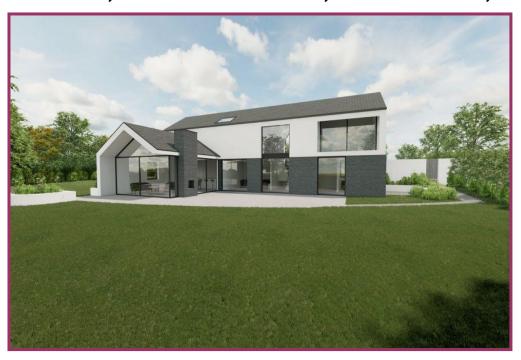

## **BUILDING LAND, BURY OLD ROAD, AINSWORTH, BL2 5PF**

- Large building plot for sale
- Green belt, semi rural location
- Demolition of existing garage
- Planning for 1 sizeable detached
- Contemporary design, 4 bedrooms
- Superb semi rural location
- Planning reference number 67459
- Viewing strictly by appointment

A rare opportunity to purchase this large plot of land, in a great location. Planning permission was granted by Bury council in 2021 to demolish the existing garage/store building, to construct a contemporary detached family home. More detailed information can be found on the Bury council website, planning reference 67459. All viewings are strictly by appointment through Cardwells Estate Agents Bolton 01204 381 281 bolton@cardwells.co.uk The garage consists of three large rooms with windows and roller shutters. The land consists of a hard standing driveway to the front, which is accessed via Bury Old Road. The majority of the plot is grass paddock green belt land.