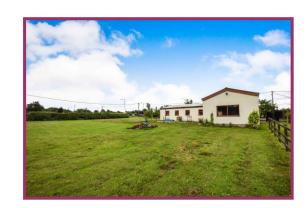

## **BUILDING LAND, BURY OLD ROAD, AINSWORTH, BL2 5PF**

- Large building plot for sale
- Green belt, semi rural location
- Demolition of existing garage
- Planning for 1 sizeable detached
- Contemporary design, 4 bedrooms
- Superb semi rural location
- Planning reference number 67459
- Viewing strictly by appointment

A rare opportunity to purchase this large plot of land, in a great location. Planning permission was granted by Bury council in 2021 to demolish the existing garage/store building, to construct a contemporary detached family home. More detailed information can be found on the Bury council website, planning reference 67459. All viewings are strictly by appointment through Cardwells Estate Agents Bolton 01204 381 281 bolton@cardwells.co.uk The garage consists of three large rooms with windows and roller shutters. The land consists of a hard standing driveway to the front, which is accessed via Bury Old Road. The majority of the plot is grass paddock green belt land.