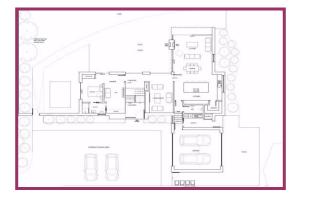

## **BUILDING LAND, BURY OLD ROAD, AINSWORTH, BL2 5PF**

- Large building plot for sale
- Green belt, semi rural location
- Demolition of existing garage
- Planning for 1 sizeable detached
- Contemporary design, 4 bedrooms
- Superb semi rural location
- Planning reference number 67459
- Viewing strictly by appointment

A rare opportunity to purchase this large plot of land, in a great location. Planning permission was granted by Bury council in 2021 to demolish the existing garage/store building, to construct a contemporary detached family home. More detailed information can be found on the Bury council website, planning reference 67459. All viewings are strictly by appointment through Cardwells Estate Agents Bolton 01204 381 281 bolton@cardwells.co.uk The garage consists of three large rooms with windows and roller shutters. The land consists of a hard standing driveway to the front, which is accessed via Bury Old Road. The majority of the plot is grass paddock green belt land.