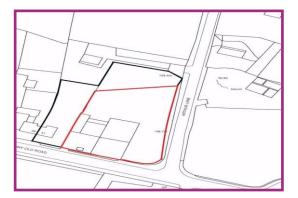

## **BUILDING LAND, BURY OLD ROAD, AINSWORTH, BL2 5PF**

- Large building plot for sale
- Green belt, semi rural location
- Demolition of existing garage
- Planning for 1 sizeable detached
- Contemporary design, 4 bedrooms
- Superb semi rural location
- Planning reference number 67459
- Viewing strictly by appointment

A rare opportunity to purchase this large plot of land, in a great location. Planning permission was granted by Bury council in 2021 to demolish the existing garage/store building, to construct a contemporary detached family home. More detailed information can be found on the Bury council website, planning reference 67459. All viewings are strictly by appointment through Cardwells Estate Agents Bolton 01204 381 281 bolton@cardwells.co.uk The garage consists of three large rooms with windows and roller shutters. The land consists of a hard standing driveway to the front, which is accessed via Bury Old Road. The majority of the plot is grass paddock green belt land.