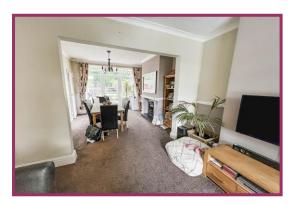

### **BURY**

T: 0161 761 1215 T: 01204 381 281 E: bury@cardwells.co.uk

E: lettings@cardwells.co.uk

**LETTINGS & MANAGEMENT** 

A superb semi detached house in a very popular residential area with a rear garden that is probably twice the size of the average house. Has gas combi central heating and uPVC double glazing, comprises porch, hall, lounge opening through to dining room, fitted kitchen, extended oven/hob etc, landing, three bedrooms, bedrooms 1 and 2 have fitted wardrobes. Modern white bathroom suite and shower. large garage, parking 4 or 5 vehicles. The property is screened by a tall hedgerow, the front being gravelled. Very large rear garden with four patio areas and Astro turf lawn. Please watch the viewing video, viewings are strictly by appointment only, please call Cardwells Estate Agent Bolton 01204 381281, bolton@cardwells.co.uk, www.cardwells.co.uk

#### **ACCOMMODATION AND APPROXIMATE ROOM SIZES:**

Porch: uPVC double glazed entrance.

Hall: 9' 8" x 5' 10" (2.95m x 1.78m) Laminate flooring, cloaks cupboard, radiator.

Lounge: 11' 2" x 11' 11" (3.4m x 3.64m) Opened through to dining room, uPVC double glazed widow, radiator.

Dining room: 13' 5" x 10' 6" (4.08m x 3.20m) Inset gas flame fire, radiator, uPVC double glazed window and rear door to the

Kitchen: 15' 1" x 6' 9" (4.6m x 2.05m) Professionally fitted with inset single drainer stainless steel sink top, base and wall units, ample worktop space and matching breakfast bar built in oven, hob and stainless steel extractor hood. Lovely complimentary tiling to work areas. Plumbing for automatic washing machine. Pantry, square bay window and rear window both uPVC double glazed. Laminate flooring, designer radiator, spot lights to ceiling.