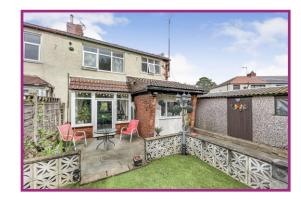

Gardens: Set behind a tall hedgerow and gravelled for parking. Rear garden of approximately double the size of most gardens, 4 large patio areas, Astroturf lawn, garden shed. The garden is level with only 1/2 steps and is fenced, The vendor says the garden is a natural sun trap.