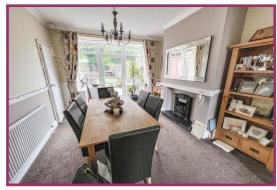

Dining room: 13' 5" x 10' 6" (4.08m x 3.20m) Inset gas flame fire, radiator, uPVC double glazed window and rear door to the

Kitchen: 15' 1" x 6' 9" (4.6m x 2.05m) Professionally fitted with inset single drainer stainless steel sink top, base and wall units, ample worktop space and matching breakfast bar built in oven, hob and stainless steel extractor hood. Lovely complimentary tiling to work areas. Plumbing for automatic washing machine. Pantry, square bay window and rear window both uPVC double glazed. Laminate flooring, designer radiator, spot lights to ceiling.