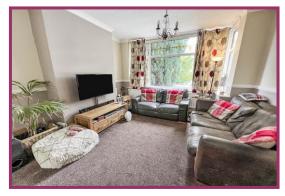

#### **ACCOMMODATION AND APPROXIMATE ROOM SIZES:**

Porch: uPVC double glazed entrance.

Hall: 9' 8" x 5' 10" (2.95m x 1.78m) Laminate flooring, cloaks cupboard, radiator.

Lounge: 11' 2" x 11' 11" (3.4m x 3.64m) Opened through to dining room, uPVC double glazed widow, radiator.