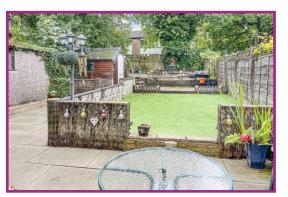

Gardens: Set behind a tall hedgerow and gravelled for parking. Rear garden of approximately double the size of most gardens, 4 large patio areas, Astroturf lawn, garden shed. The garden is level with only 1/2 steps and is fenced, The vendor says the garden is a natural sun trap.