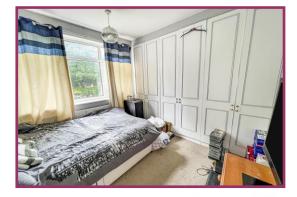

Landing: 6' 9" x 7' 3" (2.06m x 2.20m) uPVC double glazed window.

Bedroom 1: 12' 8" x 10' 6" (3.87m x 3.20m) uPVC double glazed window, fitted wardrobes, radiator.

Bedroom 2: 9' 2" x 10' 6" (2.8m x 3.20m) uPVC double glazed window, fitted wardrobes, radiator.

Bedroom 3: 7' 6" x 7' 3" (2.28m x 2.20m) uPVC double glazed window, radiator.

Bathroom: 5' 6" x 7' 3" (1.67m x 2.20m) White suite, bath with mixer shower above, uPVC double glazed window, radiator.

Garage: 20' 3" x 10' 2" (6.17m x 3.10m) Large concrete sectional detached garage with up and over door. Driveway parking 4 vehicles (approx)