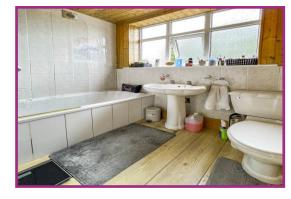

Bedroom 3: 7' 6" x 7' 3" (2.28m x 2.20m) uPVC double glazed window, radiator.

Bathroom: 5' 6" x 7' 3" (1.67m x 2.20m) White suite, bath with mixer shower above, uPVC double glazed window, radiator.

Garage: 20' 3" x 10' 2" (6.17m x 3.10m) Large concrete sectional detached garage with up and over door. Driveway parking 4 vehicles (approx)