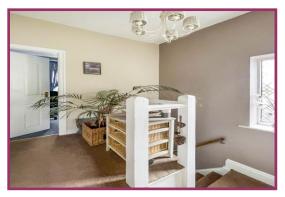

Landing: 6' 9" x 7' 3" (2.06m x 2.20m) uPVC double glazed window.

Bedroom 1: 12' 8" x 10' 6" (3.87m x 3.20m) uPVC double glazed window, fitted wardrobes, radiator.

Bedroom 2: 9' 2" x 10' 6" (2.8m x 3.20m) uPVC double glazed window, fitted wardrobes, radiator.