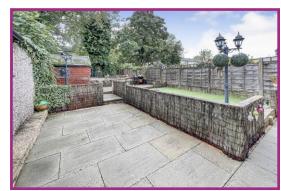

Gardens: Set behind a tall hedgerow and gravelled for parking. Rear garden of approximately double the size of most gardens, 4 large patio areas, Astroturf lawn, garden shed. The garden is level with only 1/2 steps and is fenced, The vendor says the garden is a natural sun trap.