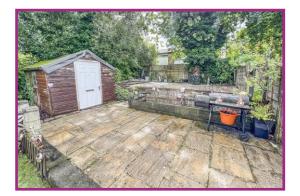

Gardens: Set behind a tall hedgerow and gravelled for parking. Rear garden of approximately double the size of most gardens, 4 large patio areas, Astroturf lawn, garden shed. The garden is level with only 1/2 steps and is fenced, The vendor says the garden is a natural sun trap.