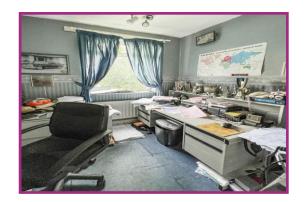

#### **ACCOMMODATION AND APPROXIMATE ROOM SIZES:**

Porch: uPVC double glazed entrance.

Hall: 9' 8" x 5' 10" (2.95m x 1.78m) Laminate flooring, cloaks cupboard, radiator.

Lounge: 11' 2" x 11' 11" (3.4m x 3.64m) Opened through to dining room, uPVC double glazed widow, radiator.

Dining room: 13' 5" x 10' 6" (4.08m x 3.20m) Inset gas flame fire, radiator, uPVC double glazed window and rear door to the

Kitchen: 15' 1" x 6' 9" (4.6m x 2.05m) Professionally fitted with inset single drainer stainless steel sink top, base and wall units, ample worktop space and matching breakfast bar built in oven, hob and stainless steel extractor hood. Lovely complimentary tiling to work areas. Plumbing for automatic washing machine. Pantry, square bay window and rear window both uPVC double glazed. Laminate flooring, designer radiator, spot lights to ceiling.