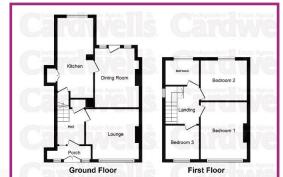

#### **ACCOMMODATION AND APPROXIMATE ROOM SIZES:**

Porch: uPVC double glazed entrance.

Hall: 9' 8" x 5' 10" (2.95m x 1.78m) Laminate flooring, cloaks cupboard, radiator.

Lounge: 11' 2" x 11' 11" (3.4m x 3.64m) Opened through to dining room, uPVC double glazed widow, radiator.

Dining room: 13' 5" x 10' 6" (4.08m x 3.20m) Inset gas flame fire, radiator, uPVC double glazed window and rear door to the

Kitchen: 15' 1" x 6' 9" (4.6m x 2.05m) Professionally fitted with inset single drainer stainless steel sink top, base and wall units, ample worktop space and matching breakfast bar built in oven, hob and stainless steel extractor hood. Lovely complimentary tiling to work areas. Plumbing for automatic washing machine. Pantry, square bay window and rear window both uPVC double glazed. Laminate flooring, designer radiator, spot lights to ceiling.

Landing: 6' 9" x 7' 3" (2.06m x 2.20m) uPVC double glazed window.

Bedroom 1: 12' 8" x 10' 6" (3.87m x 3.20m) uPVC double glazed window, fitted wardrobes, radiator.

Bedroom 2: 9' 2" x 10' 6" (2.8m x 3.20m) uPVC double glazed window, fitted wardrobes, radiator.

Bedroom 3: 7' 6" x 7' 3" (2.28m x 2.20m) uPVC double glazed window, radiator.

Bathroom: 5' 6" x 7' 3" (1.67m x 2.20m) White suite, bath with mixer shower above, uPVC double glazed window, radiator.

Garage: 20' 3" x 10' 2" (6.17m x 3.10m) Large concrete sectional detached garage with up and over door. Driveway parking 4 vehicles (approx)