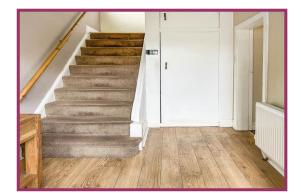

#### **ACCOMMODATION AND APPROXIMATE ROOM SIZES:**

Porch: uPVC double glazed entrance.

Hall: 9' 8" x 5' 10" (2.95m x 1.78m) Laminate flooring, cloaks cupboard, radiator.

Lounge: 11' 2" x 11' 11" (3.4m x 3.64m) Opened through to dining room, uPVC double glazed widow, radiator.