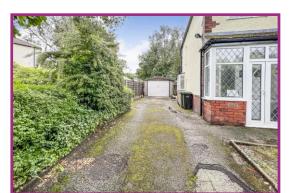

Bedroom 3: 7' 6" x 7' 3" (2.28m x 2.20m) uPVC double glazed window, radiator.

Bathroom: 5' 6" x 7' 3" (1.67m x 2.20m) White suite, bath with mixer shower above, uPVC double glazed window, radiator.

Garage: 20' 3" x 10' 2" (6.17m x 3.10m) Large concrete sectional detached garage with up and over door. Driveway parking 4 vehicles (approx)

Gardens: Set behind a tall hedgerow and gravelled for parking. Rear garden of approximately double the size of most gardens, 4 large patio areas, Astroturf lawn, garden shed. The garden is level with only 1/2 steps and is fenced, The vendor says the garden is a natural sun trap.