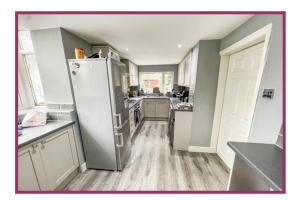

Dining room: 13' 5" x 10' 6" (4.08m x 3.20m) Inset gas flame fire, radiator, uPVC double glazed window and rear door to the

Kitchen: 15' 1" x 6' 9" (4.6m x 2.05m) Professionally fitted with inset single drainer stainless steel sink top, base and wall units, ample worktop space and matching breakfast bar built in oven, hob and stainless steel extractor hood. Lovely complimentary tiling to work areas. Plumbing for automatic washing machine. Pantry, square bay window and rear window both uPVC double glazed. Laminate flooring, designer radiator, spot lights to ceiling.