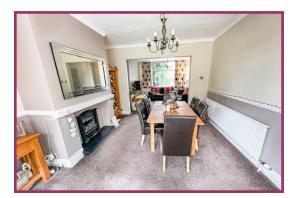

Dining room: 13' 5" x 10' 6" (4.08m x 3.20m) Inset gas flame fire, radiator, uPVC double glazed window and rear door to the

Kitchen: 15' 1" x 6' 9" (4.6m x 2.05m) Professionally fitted with inset single drainer stainless steel sink top, base and wall units, ample worktop space and matching breakfast bar built in oven, hob and stainless steel extractor hood. Lovely complimentary tiling to work areas. Plumbing for automatic washing machine. Pantry, square bay window and rear window both uPVC double glazed. Laminate flooring, designer radiator, spot lights to ceiling.