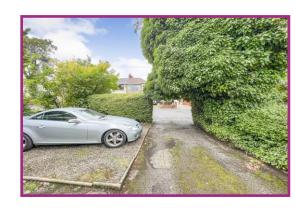

Gardens: Set behind a tall hedgerow and gravelled for parking. Rear garden of approximately double the size of most gardens, 4 large patio areas, Astroturf lawn, garden shed. The garden is level with only 1/2 steps and is fenced, The vendor says the garden is a natural sun trap.