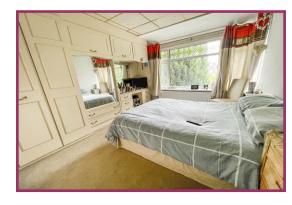

Landing: 6' 9" x 7' 3" (2.06m x 2.20m) uPVC double glazed window.

Bedroom 1: 12' 8" x 10' 6" (3.87m x 3.20m) uPVC double glazed window, fitted wardrobes, radiator.

Bedroom 2: 9' 2" x 10' 6" (2.8m x 3.20m) uPVC double glazed window, fitted wardrobes, radiator.