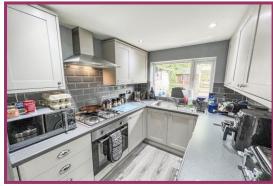

Dining room: 13' 5" x 10' 6" (4.08m x 3.20m) Inset gas flame fire, radiator, uPVC double glazed window and rear door to the

Kitchen: 15' 1" x 6' 9" (4.6m x 2.05m) Professionally fitted with inset single drainer stainless steel sink top, base and wall units, ample worktop space and matching breakfast bar built in oven, hob and stainless steel extractor hood. Lovely complimentary tiling to work areas. Plumbing for automatic washing machine. Pantry, square bay window and rear window both uPVC double glazed. Laminate flooring, designer radiator, spot lights to ceiling.