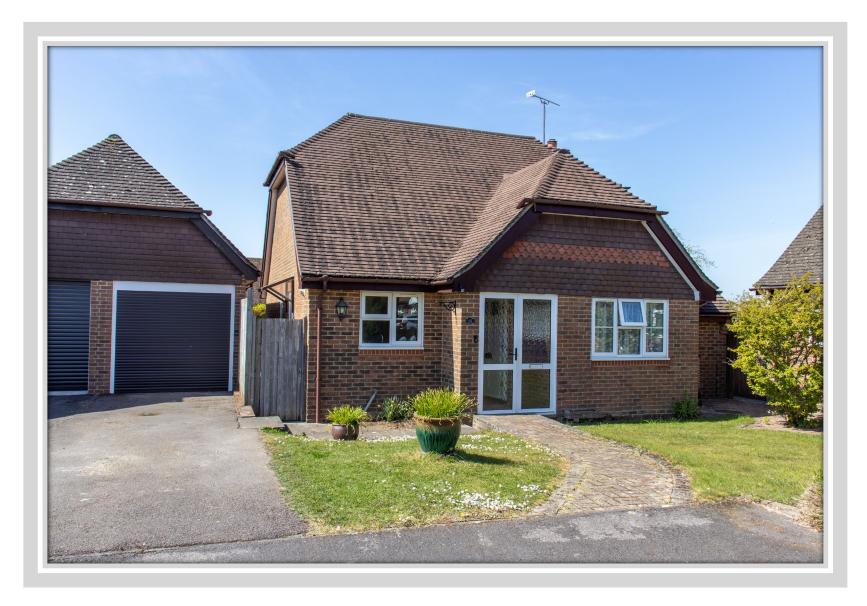

A well-presented, two double bedroom detached bungalow located in a quiet part of Oak Hill, with a secluded, west-facing garden, driveway parking and garage. The property is offered for sale with the benefit of no onward chain.

The main bedroom has built-in wardrobes, a view to the front, and an en-suite shower room. There is a second double bedroom with a view of the garden, and a bathroom off the hall, with a shower/bath.

Outside, the front garden is laid to lawn, with flower and shrub borders and a path to the front door. There is driveway parking, which leads to the garage, which has an up-and-over door, and personal door to the garden. The westerly-facing garden is very attractive, and is laid to lawn, with a seating terrace, a garden shed and shrub borders.