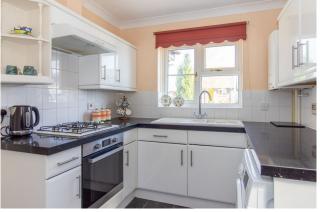

A pathway leads across the front garden to an enclosed porch. The front door opens to the entrance hall, where there is a small cupboard, an airing cupboard and loft access hatch. The kitchen features a range of fitted units and drawers, with worktops above and built-in appliances. The sizeable living room includes a fireplace and has sliding doors, which open to a glazed conservatory, with doors to the garden.