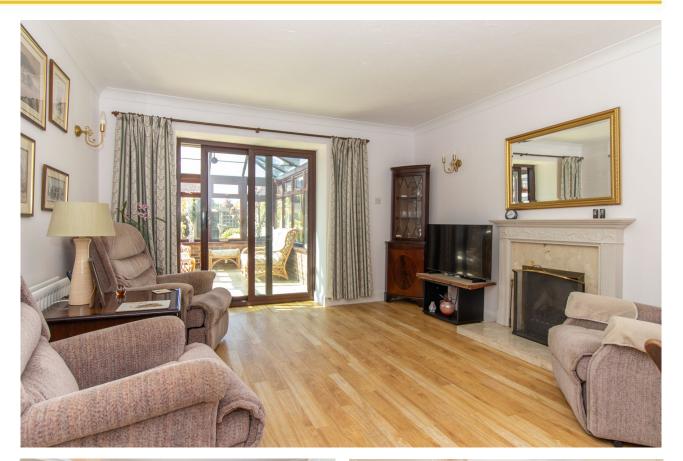

A pathway leads across the front garden to an enclosed porch. The front door opens to the entrance hall, where there is a small cupboard, an airing cupboard and loft access hatch. The kitchen features a range of fitted units and drawers, with worktops above and built-in appliances. The sizeable living room includes a fireplace and has sliding doors, which open to a glazed conservatory, with doors to the garden.