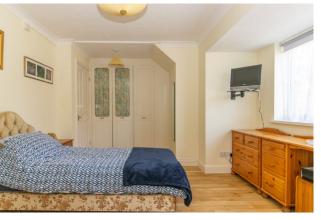

The main bedroom has built-in wardrobes, a view to the front, and an en-suite shower room. There is a second double bedroom with a view of the garden, and a bathroom off the hall, with a shower/bath.

Outside, the front garden is laid to lawn, with flower and shrub borders and a path to the front door. There is driveway parking, which leads to the garage, which has an up-and-over door, and personal door to the garden. The westerly-facing garden is very attractive, and is laid to lawn, with a seating terrace, a garden shed and shrub borders.