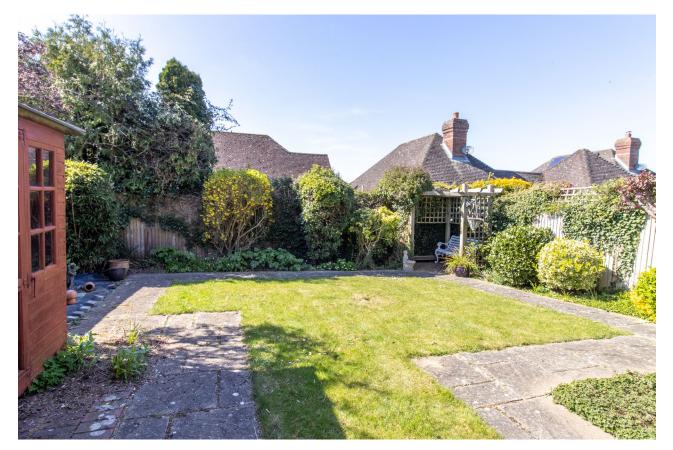

The main bedroom has built-in wardrobes, a view to the front, and an en-suite shower room. There is a second double bedroom with a view of the garden, and a bathroom off the hall, with a shower/bath.

Outside, the front garden is laid to lawn, with flower and shrub borders and a path to the front door. There is driveway parking, which leads to the garage, which has an up-and-over door, and personal door to the garden. The westerly-facing garden is very attractive, and is laid to lawn, with a seating terrace, a garden shed and shrub borders.