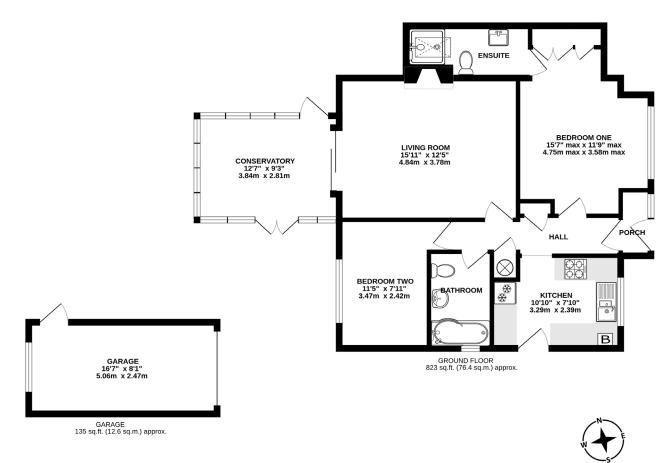

A pathway leads across the front garden to an enclosed porch. The front door opens to the entrance hall, where there is a small cupboard, an airing cupboard and loft access hatch. The kitchen features a range of fitted units and drawers, with worktops above and built-in appliances. The sizeable living room includes a fireplace and has sliding doors, which open to a glazed conservatory, with doors to the garden.

The main bedroom has built-in wardrobes, a view to the front, and an en-suite shower room. There is a second double bedroom with a view of the garden, and a bathroom off the hall, with a shower/bath.

Outside, the front garden is laid to lawn, with flower and shrub borders and a path to the front door. There is driveway parking, which leads to the garage, which has an up-and-over door, and personal door to the garden. The westerly-facing garden is very attractive, and is laid to lawn, with a seating terrace, a garden shed and shrub borders.

#### TOTAL FLOOR AREA: 958 sq.ft. (89.0 sq.m.) approx.

Whilst every attempt has been made to ensure the accuracy of the floorpian contained here, measurements of doors, windows, rooms and any other items are approximate and no responsibility is taken for any error, omission or mis-statement. This plan is for illustrative purposes only and should be used as such by any prospective purchaser. The services, systems and appliances shown have not been tested and no guarantee as to their operability or efficiency can be given.