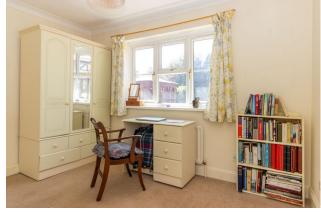

The main bedroom has built-in wardrobes, a view to the front, and an en-suite shower room. There is a second double bedroom with a view of the garden, and a bathroom off the hall, with a shower/bath.

Outside, the front garden is laid to lawn, with flower and shrub borders and a path to the front door. There is driveway parking, which leads to the garage, which has an up-and-over door, and personal door to the garden. The westerly-facing garden is very attractive, and is laid to lawn, with a seating terrace, a garden shed and shrub borders.