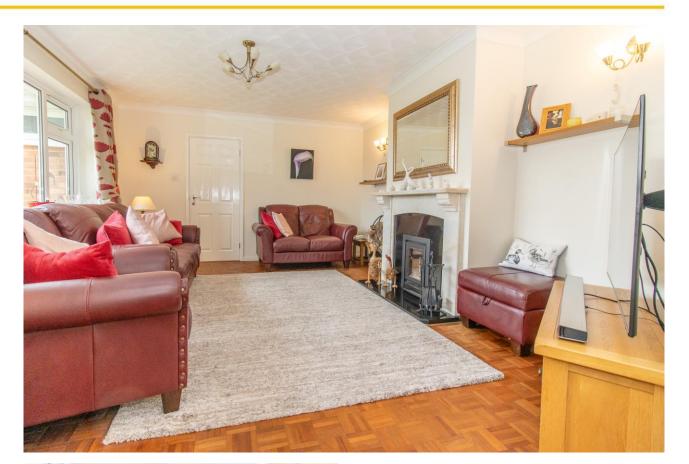

An immaculately presented and well maintained detached bungalow set on a secluded plot on the edge of Ropley, with driveway parking, a garage and lovely countryside views.

The bungalow is approached from the driveway, with the front door opening to a welcoming entrance hall, with two coats/storage cupboards. To the right is the spacious sitting room, which features a fireplace with a stove, parquet flooring and a picture window with far-reaching views. Double doors open to the open-plan kitchen/dining room, the Kitchen is fully fitted with integrated under counter appliances, two fridges, a freezer, dishwasher and washing machine and an AEG double oven and AEG integrated large induction hob which have been combined to create a wonderfully versatile space for family living and entertaining. The kitchen includes a breakfast bar and integrated appliances, and has a door to the rear garden.