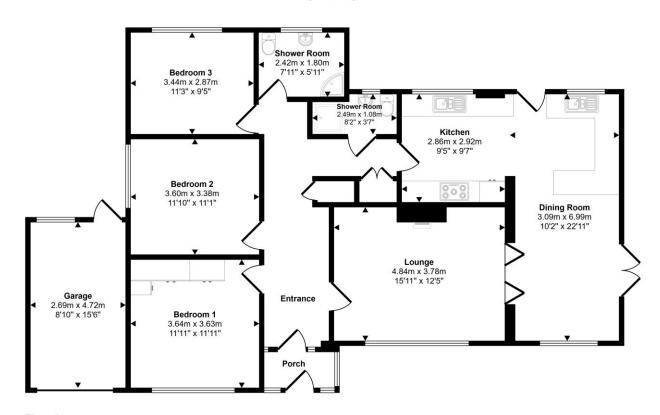

#### Approx Gross Internal Area 129 sq m / 1387 sq ft

Floorplan

This floorplan is only for illustrative purposes and is not to scale. Measurements of rooms, doors, windows, and any items are approximate and no responsibility is taken for any error, omission or mis-statement. Icons of items such as bathroom sultes are representations only and may not look like the real items. Made with Made Snappy 360.