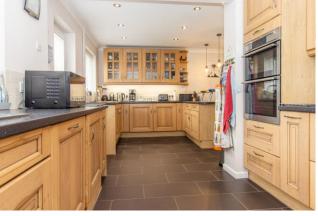

An immaculately presented and well maintained detached bungalow set on a secluded plot on the edge of Ropley, with driveway parking, a garage and lovely countryside views.

The bungalow is approached from the driveway, with the front door opening to a welcoming entrance hall, with two coats/storage cupboards. To the right is the spacious sitting room, which features a fireplace with a stove, parquet flooring and a picture window with far-reaching views. Double doors open to the open-plan kitchen/dining room, the Kitchen is fully fitted with integrated under counter appliances, two fridges, a freezer, dishwasher and washing machine and an AEG double oven and AEG integrated large induction hob which have been combined to create a wonderfully versatile space for family living and entertaining. The kitchen includes a breakfast bar and integrated appliances, and has a door to the rear garden.