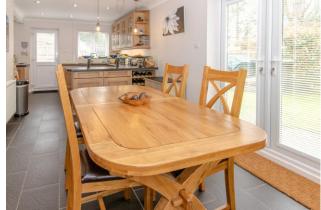

An immaculately presented and well maintained detached bungalow set on a secluded plot on the edge of Ropley, with driveway parking, a garage and lovely countryside views.

The bungalow is approached from the driveway, with the front door opening to a welcoming entrance hall, with two coats/storage cupboards. To the right is the spacious sitting room, which features a fireplace with a stove, parquet flooring and a picture window with far-reaching views. Double doors open to the open-plan kitchen/dining room, the Kitchen is fully fitted with integrated under counter appliances, two fridges, a freezer, dishwasher and washing machine and an AEG double oven and AEG integrated large induction hob which have been combined to create a wonderfully versatile space for family living and entertaining. The kitchen includes a breakfast bar and integrated appliances, and has a door to the rear garden.