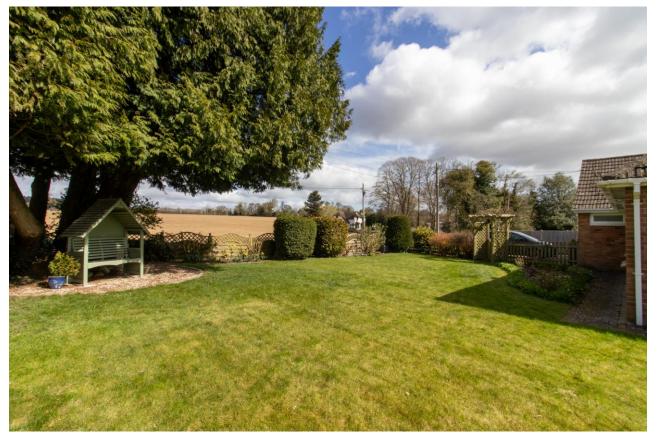

The principal bedroom features a range of fitted wardrobes and storage, with views over fields. There are two further double bedrooms. There are two shower rooms, both having a white suite.

Outside, a gate leads from the driveway into the lawned front garden, which enjoys views over the fields to the front. The garden wraps around the side of the bungalow to a raised decked seating area, and on to a vegetable garden, where there are two sheds and a greenhouse. There is a garage attached to the side of the property, with an up-and-over door and electric car charging point. One of the sheds also has an electric supply and the current owners have their tumble dryer housed here.