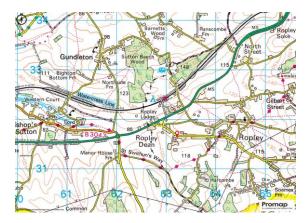

Ropley is a sought after village where newcomers will be readily welcomed by the community and there is plenty of opportunity to join in with the multitude of local clubs and events should you wish to. It is a quiet village, but has easy access to the A31 and A32 which allow access to London, Winchester and the Midlands. Mainline rail access to London is from Petersfield and Alton. There is a good primary school in the village with a secondary school in nearby Alresford and sixth form education available in both Winchester and Alton.

#### **DIRECTIONS**

From the centre of Alresford, proceed out of the town along East Street. Follow the road going through the village of Bishops Sutton and, at the roundabout, take the first exit onto the A31 following signs to Alton and Four Marks. Turn right after the petrol station into Petersfield Road. After 500m, The Firs will be found on the right hand side.