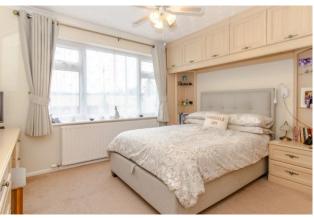

The principal bedroom features a range of fitted wardrobes and storage, with views over fields. There are two further double bedrooms. There are two shower rooms, both having a white suite.

Outside, a gate leads from the driveway into the lawned front garden, which enjoys views over the fields to the front. The garden wraps around the side of the bungalow to a raised decked seating area, and on to a vegetable garden, where there are two sheds and a greenhouse. There is a garage attached to the side of the property, with an up-and-over door and electric car charging point. One of the sheds also has an electric supply and the current owners have their tumble dryer housed here.