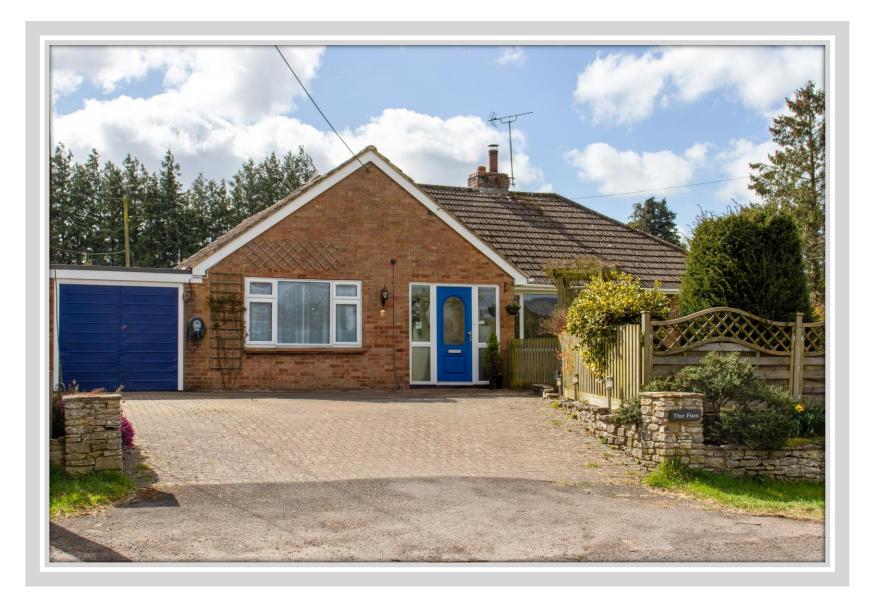

# The Firs, Petersfield Road

ROPLEY, HAMPSHIRE, SO24 0EF

## Guide Price £675,000

- Driveway Parking and Garage
- Delightful Garden with Countryside Views
- Spacious Sitting Room with Fireplace
- Open-Plan Kitchen/Dining Room
- Well-Maintained and Presented Throughout
- Detached Three Bedroom Bungalow

An immaculately presented and well maintained detached bungalow set on a secluded plot on the edge of Ropley, with driveway parking, a garage and lovely countryside views.

The bungalow is approached from the driveway, with the front door opening to a welcoming entrance hall, with two coats/storage cupboards. To the right is the spacious sitting room, which features a fireplace with a stove, parquet flooring and a picture window with far-reaching views. Double doors open to the open-plan kitchen/dining room, the Kitchen is fully fitted with integrated under counter appliances, two fridges, a freezer, dishwasher and washing machine and an AEG double oven and AEG integrated large induction hob which have been combined to create a wonderfully versatile space for family living and entertaining. The kitchen includes a breakfast bar and integrated appliances, and has a door to the rear garden.