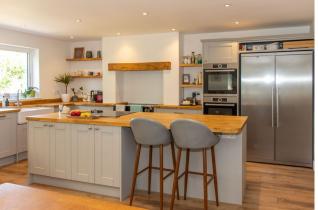

The property is accessed via a sizeable gated driveway with ample parking for multiple cars and steps leading down to the front door. Once inside you are greeted by an entrance hall which, if you turn left, leads past the versatile fourth bedroom and onto the modern fitted kitchen/diner, with a attractive range of shaker style base and eye level units. This light filled room is the hub of the house with plenty of room for a dining table as well as a casual seating area. There is also a large island, perfect for food preparation and an informal place to eat and entertain. Just off of the kitchen is a convenient utility room, shower room and a small conservatory that leads into the garden. Going back to the entrance hall, to your right is a doorway that leads into the spacious double aspect sitting room which in turn leads on to the equally impressive principle bedroom, complete with ensuite bathroom. Straight ahead from the hallway are stairs leading up to the versatile first floor landing area that gives access to bedroom two and three.