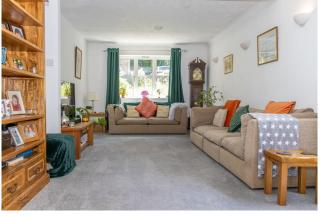

The property is accessed via a sizeable gated driveway with ample parking for multiple cars and steps leading down to the front door. Once inside you are greeted by an entrance hall which, if you turn left, leads past the versatile fourth bedroom and onto the modern fitted kitchen/diner, with a attractive range of shaker style base and eye level units. This light filled room is the hub of the house with plenty of room for a dining table as well as a casual seating area. There is also a large island, perfect for food preparation and an informal place to eat and entertain. Just off of the kitchen is a convenient utility room, shower room and a small conservatory that leads into the garden. Going back to the entrance hall, to your right is a doorway that leads into the spacious double aspect sitting room which in turn leads on to the equally impressive principle bedroom, complete with ensuite bathroom. Straight ahead from the hallway are stairs leading up to the versatile first floor landing area that gives access to bedroom two and three.