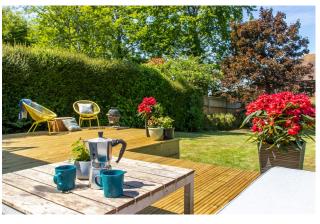

Outside, the enclosed rear garden is mainly laid-to-lawn and surrounded by mature hedging. There is also a patio area with space for garden furniture and perfect for al-fresco dining. To the front of the property is another patio area with steps leading up to the driveway. The property benefits further from the extremely versatile triple garage, which has potential to be converted into ancillary accommodation if required (subject to gaining the necessary planning consent).