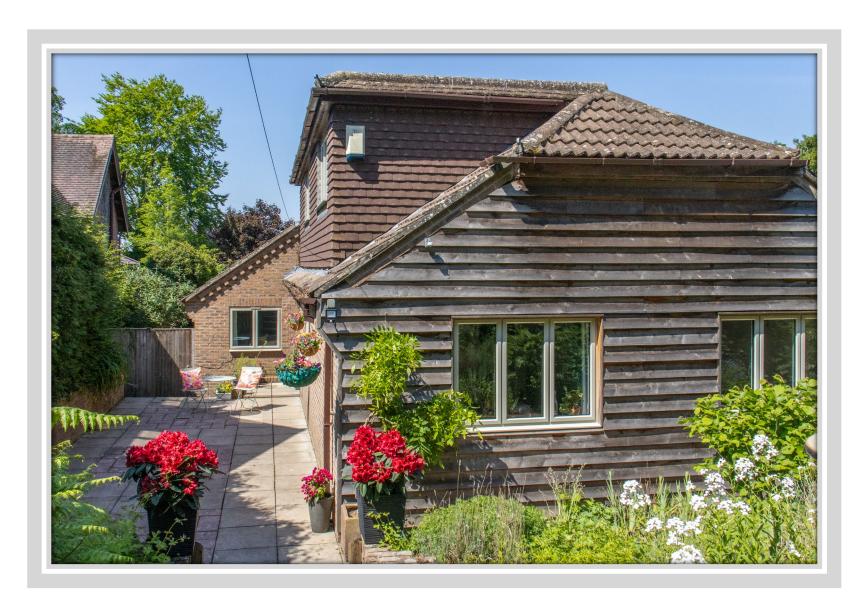

Set on a plot of circa 0.25 acres, Larkfield is a deceptively spacious detached four bedroom family home located in the sought-after semi-rural village of Gundleton. Having already been extensively reconfigured by the current owner, there is still scope for further modernising, giving a new owner the opportunity to create their ideal family home.

The property is accessed via a sizeable gated driveway with ample parking for multiple cars and steps leading down to the front door. Once inside you are greeted by an entrance hall which, if you turn left, leads past the versatile fourth bedroom and onto the modern fitted kitchen/diner, with a attractive range of shaker style base and eye level units. This light filled room is the hub of the house with plenty of room for a dining table as well as a casual seating area. There is also a large island, perfect for food preparation and an informal place to eat and entertain. Just off of the kitchen is a convenient utility room, shower room and a small conservatory that leads into the garden. Going back to the entrance hall, to your right is a doorway that leads into the spacious double aspect sitting room which in turn leads on to the equally impressive principle bedroom, complete with ensuite bathroom. Straight ahead from the hallway are stairs leading up to the versatile first floor landing area that gives access to bedroom two and three.

Outside, the enclosed rear garden is mainly laid-to-lawn and surrounded by mature hedging. There is also a patio area with space for garden furniture and perfect for al-fresco dining. To the front of the property is another patio area with steps leading up to the driveway. The property benefits further from the extremely versatile triple garage, which has potential to be converted into ancillary accommodation if required (subject to gaining the necessary planning consent).