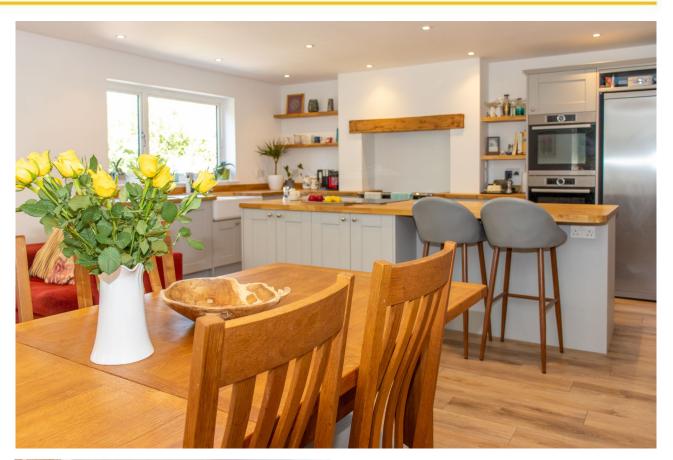

The property is accessed via a sizeable gated driveway with ample parking for multiple cars and steps leading down to the front door. Once inside you are greeted by an entrance hall which, if you turn left, leads past the versatile fourth bedroom and onto the modern fitted kitchen/diner, with a attractive range of shaker style base and eye level units. This light filled room is the hub of the house with plenty of room for a dining table as well as a casual seating area. There is also a large island, perfect for food preparation and an informal place to eat and entertain. Just off of the kitchen is a convenient utility room, shower room and a small conservatory that leads into the garden. Going back to the entrance hall, to your right is a doorway that leads into the spacious double aspect sitting room which in turn leads on to the equally impressive principle bedroom, complete with ensuite bathroom. Straight ahead from the hallway are stairs leading up to the versatile first floor landing area that gives access to bedroom two and three.