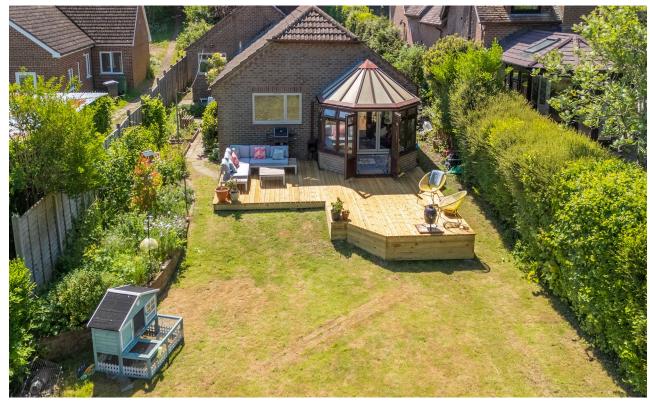

Outside, the enclosed rear garden is mainly laid-to-lawn and surrounded by mature hedging. There is also a patio area with space for garden furniture and perfect for al-fresco dining. To the front of the property is another patio area with steps leading up to the driveway. The property benefits further from the extremely versatile triple garage, which has potential to be converted into ancillary accommodation if required (subject to gaining the necessary planning consent).