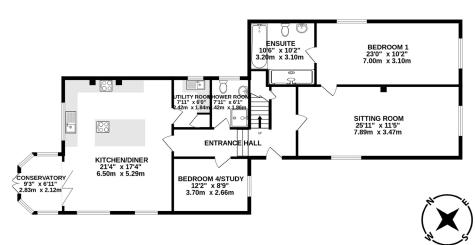

The property is accessed via a sizeable gated driveway with ample parking for multiple cars and steps leading down to the front door. Once inside you are greeted by an entrance hall which, if you turn left, leads past the versatile fourth bedroom and onto the modern fitted kitchen/diner, with a attractive range of shaker style base and eye level units. This light filled room is the hub of the house with plenty of room for a dining table as well as a casual seating area. There is also a large island, perfect for food preparation and an informal place to eat and entertain. Just off of the kitchen is a convenient utility room, shower room and a small conservatory that leads into the garden. Going back to the entrance hall, to your right is a doorway that leads into the spacious double aspect sitting room which in turn leads on to the equally impressive principle bedroom, complete with ensuite bathroom. Straight ahead from the hallway are stairs leading up to the versatile first floor landing area that gives access to bedroom two and three.

what3words///group.blankets.commands

GROUND FLOOR 2154 sq.ft. (200.1 sq.m.) approx.

TOTAL FLOOR AREA: 2588 sq.ft. (240.5 sq.m.) approx.

Whilst every attempt has been made to ensure the accuracy of the floorplan contained here, measurements of doors, windows, rooms and any other items are approximate and no responsibility is taken for any error, omission or mis-statement. This plan is for illustrative purposes only and should be used as such by any prospective purchaser. The services, systems and appliances shown have not been tested and no guarantee as to their operability or efficiency can be given.