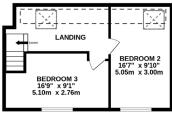

The property is accessed via a sizeable gated driveway with ample parking for multiple cars and steps leading down to the front door. Once inside you are greeted by an entrance hall which, if you turn left, leads past the versatile fourth bedroom and onto the modern fitted kitchen/diner, with a attractive range of shaker style base and eye level units. This light filled room is the hub of the house with plenty of room for a dining table as well as a casual seating area. There is also a large island, perfect for food preparation and an informal place to eat and entertain. Just off of the kitchen is a convenient utility room, shower room and a small conservatory that leads into the garden. Going back to the entrance hall, to your right is a doorway that leads into the spacious double aspect sitting room which in turn leads on to the equally impressive principle bedroom, complete with ensuite bathroom. Straight ahead from the hallway are stairs leading up to the versatile first floor landing area that gives access to bedroom two and three.

what3words///group.blankets.commands

GROUND FLOOR 2154 sq.ft. (200.1 sq.m.) approx.

TOTAL FLOOR AREA: 2588 sq.ft. (240.5 sq.m.) approx.

Whilst every attempt has been made to ensure the accuracy of the floorplan contained here, measurements of doors, windows, rooms and any other items are approximate and no responsibility is taken for any error, omission or mis-statement. This plan is for illustrative purposes only and should be used as such by any prospective purchaser. The services, systems and appliances shown have not been tested and no guarantee as to their operability or efficiency can be given.