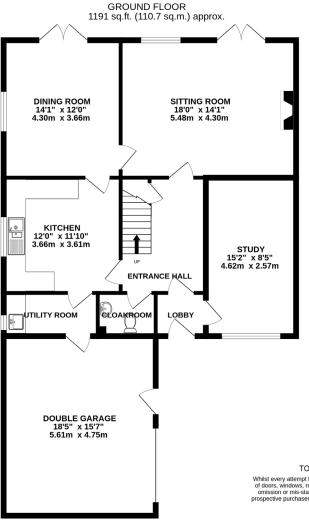

A nearby path leads through the churchyard to emerge at the junction of East Street and Broad Street. The property benefits from having parking to the front, a garage and an attractive and secluded rear garden. The front door opens to a generous entrance hall, and stairs leading to the first floor with an understairs cupboard. There is a cloakroom off the hall. The kitchen has a range of fitted storage units with worktops above, and an adjoining utility room. From the kitchen a door opens to a generous dining room, which has French doors to the garden. The sitting room features a fireplace and French doors, which open to the garden. The former car port has been converted into a useful study/family room. A door from the utility room leads through to the garage, which has an up-and-over door and plenty of storage space.

#### TOTAL FLOOR AREA : 2065 sq.ft. (191.8 sq.m.) approx.

Whilst every attempt has been made to ensure the accuracy of the floorplan contained here, measurements of doors, windows, rooms and any other items are approximate and no responsibility is taken for any error, omission or mis-statement. This plan is for illustrative purposes only and should be used as such by any prospective purchaser. The services, systems and appliances shown have not been tested and no guarantee as to their operability or efficiency can be given. Made with Metropix 62024