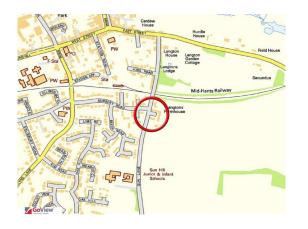

### DIRECTIONS

From our office in the centre of Alresford, proceed along East Street (in the direction of Bishops Sutton). At the end of the long terrace on East Street, turn right into Sun Lane. Follow the road and Langtons Court will be found on the left. No.1 is the 1st house on the left hand side.