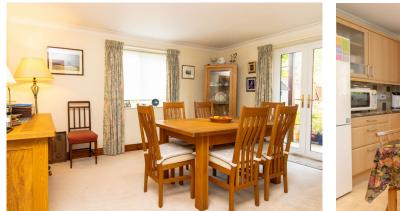

A nearby path leads through the churchyard to emerge at the junction of East Street and Broad Street. The property benefits from having parking to the front, a garage and an attractive and secluded rear garden. The front door opens to a generous entrance hall, and stairs leading to the first floor with an understairs cupboard. There is a cloakroom off the hall. The kitchen has a range of fitted storage units with worktops above, and an adjoining utility room. From the kitchen a door opens to a generous dining room, which has French doors to the garden. The sitting room features a fireplace and French doors, which open to the garden. The former car port has been converted into a useful study/family room. A door from the utility room leads through to the garage, which has an up-and-over door and plenty of storage space.