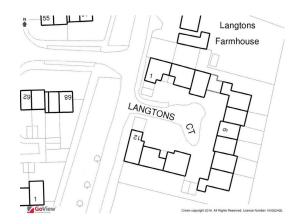

### DIRECTIONS

From our office in the centre of Alresford, proceed along East Street (in the direction of Bishops Sutton). At the end of the long terrace on East Street, turn right into Sun Lane. Follow the road and Langtons Court will be found on the left. No.1 is the 1st house on the left hand side.