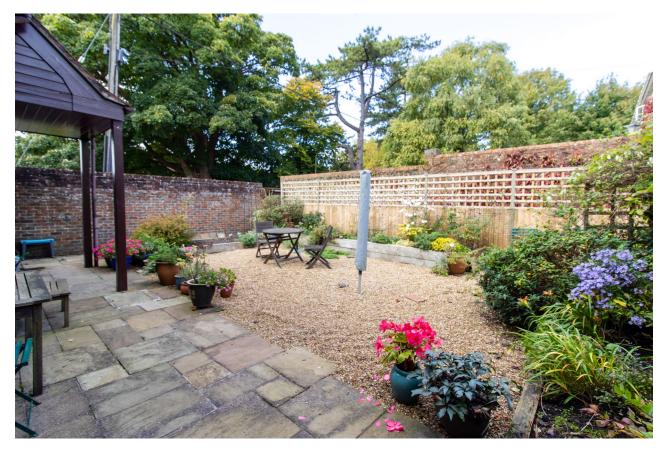

Upstairs, is the landing, with an airing cupboard and doors opening to the four double bedrooms, all of which have built-in double wardrobes. There is a family bathroom and the principal bedroom has an en-suite shower room. Outside, the property is approached via the driveway. The attractive rear garden is low-maintenance, and is enclosed by fencing. A paved terrace adjoins the rear of the house.