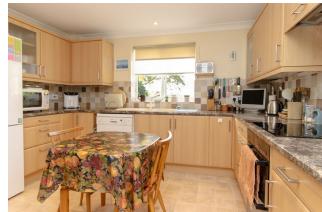

A nearby path leads through the churchyard to emerge at the junction of East Street and Broad Street. The property benefits from having parking to the front, a garage and an attractive and secluded rear garden. The front door opens to a generous entrance hall, and stairs leading to the first floor with an understairs cupboard. There is a cloakroom off the hall. The kitchen has a range of fitted storage units with worktops above, and an adjoining utility room. From the kitchen a door opens to a generous dining room, which has French doors to the garden. The sitting room features a fireplace and French doors, which open to the garden. The former car port has been converted into a useful study/family room. A door from the utility room leads through to the garage, which has an up-and-over door and plenty of storage space.