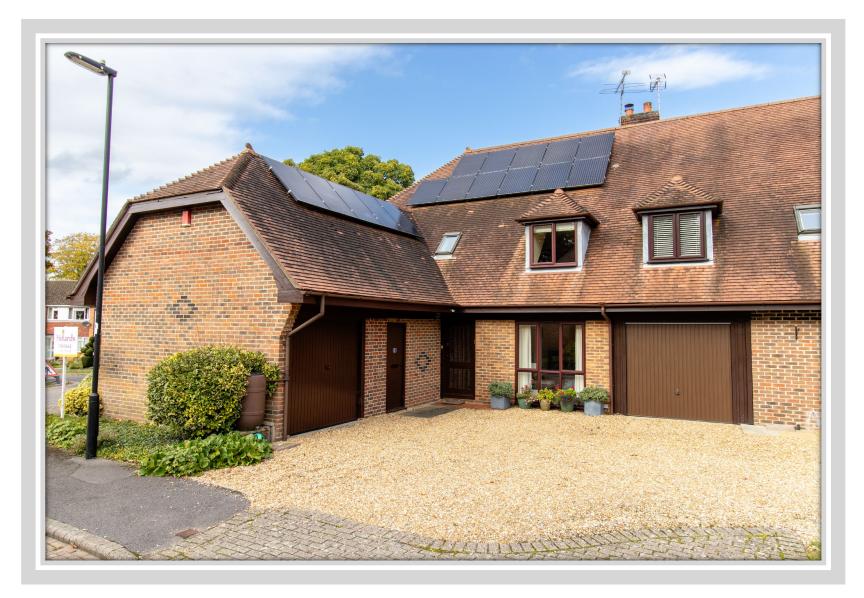

# 1 Langtons Court,

ALRESFORD, HAMPSHIRE, SO24 9UE

A well-presented 4 bedroom end of terrace house, conveniently located just a short walk from Alresford town centre. Langtons Court is a small development of just 12 houses, located in a quiet cul-de-sac on Sun Lane.

A nearby path leads through the churchyard to emerge at the junction of East Street and Broad Street. The property benefits from having parking to the front, a garage and an attractive and secluded rear garden. The front door opens to a generous entrance hall, and stairs leading to the first floor with an understairs cupboard. There is a cloakroom off the hall. The kitchen has a range of fitted storage units with worktops above, and an adjoining utility room. From the kitchen a door opens to a generous dining room, which has French doors to the garden. The sitting room features a fireplace and French doors, which open to the garden. The former car port has been converted into a useful study/family room. A door from the utility room leads through to the garage, which has an up-and-over door and plenty of storage space.