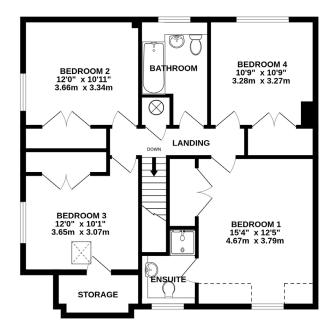

Upstairs, is the landing, with an airing cupboard and doors opening to the four double bedrooms, all of which have built-in double wardrobes. There is a family bathroom and the principal bedroom has an en-suite shower room. Outside, the property is approached via the driveway. The attractive rear garden is low-maintenance, and is enclosed by fencing. A paved terrace adjoins the rear of the house.

#### TOTAL FLOOR AREA : 2065 sq.ft. (191.8 sq.m.) approx.

Whilst every attempt has been made to ensure the accuracy of the floorplan contained here, measurements of doors, windows, rooms and any other items are approximate and no responsibility is taken for any error, omission or mis-statement. This plan is for illustrative purposes only and should be used as such by any prospective purchaser. The services, systems and appliances shown have not been tested and no guarantee as to their operability or efficiency can be given. Made with Metropix 62024