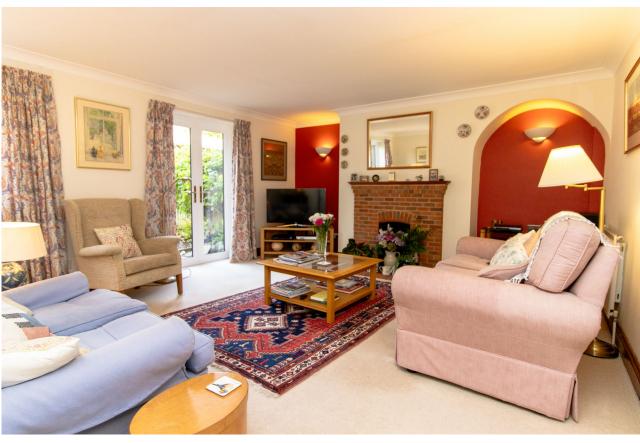

Upstairs, is the landing, with an airing cupboard and doors opening to the four double bedrooms, all of which have built-in double wardrobes. There is a family bathroom and the principal bedroom has an en-suite shower room. Outside, the property is approached via the driveway. The attractive rear garden is low-maintenance, and is enclosed by fencing. A paved terrace adjoins the rear of the house.