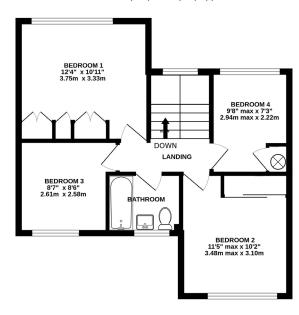

Upstairs, off the landing, there are three double bedrooms and a further single bedroom. Three of the bedrooms have fitted wardrobes. The bathroom has a white suite.

Outside to the front, a driveway leads to the garage, which has an up-and-over door and personal door to the rear. The front garden is laid to lawn with a path to the front door. A gate to the side of the property leads through to the secluded rear garden, which features a paved seating terrace, a lawn, various small trees and shrub borders.

1ST FLOOR 499 sq.ft. (46.4 sq.m.) approx.

TOTAL FLOOR AREA: 1224 sq.ft. (113.7 sq.m.) approx.

Whilst every attempt has been made to ensure the accuracy of the floorplan contained here, measurements of doors, windows, rooms and any other items are approximate and no responsibility is taken for any error, omission or mis-statement. This plan is for illustrative purposes only and should be used as such by any prospective purchaser. The services, systems and appliances shown have not been tested and no guarantee as to their operability or efficiency can be given.