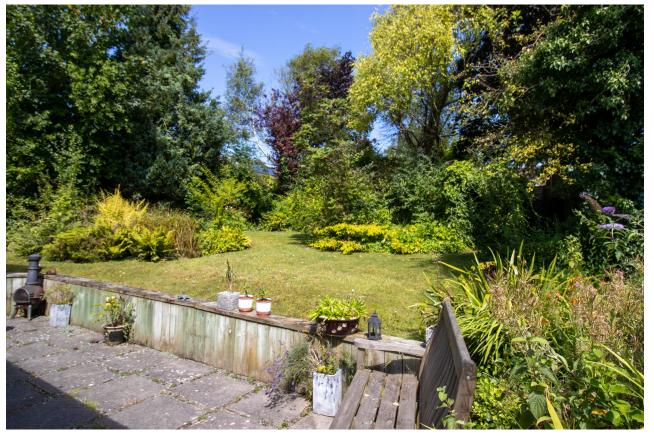

Upstairs, off the landing, there are three double bedrooms and a further single bedroom. Three of the bedrooms have fitted wardrobes. The bathroom has a white suite.

Outside to the front, a driveway leads to the garage, which has an up-and-over door and personal door to the rear. The front garden is laid to lawn with a path to the front door. A gate to the side of the property leads through to the secluded rear garden, which features a paved seating terrace, a lawn, various small trees and shrub borders.