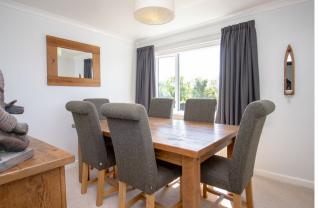

A path leads to the front door, which opens to the entrance hall, where there is an understairs cupboard, cloakroom and stairs to the first floor. The well-proportioned sitting room has plenty of space for sofas and chairs, and a picture window overlooking the garden. There is a separate dining room at the front of the house, which could double as a family room or study. The kitchen has been extended at the rear of the house to make an L-shaped room, with worktops, a breakfast bar and a mixture of built-in and free-standing appliances.