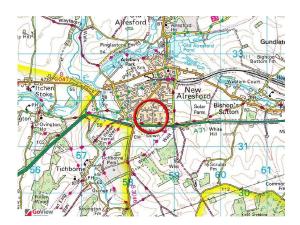

Alresford is a beautiful Georgian town known for its variety of independent shops, restaurants and inns located in stunning surroundings on the edge of the South Downs National Park. Attractions include the Watercress steam railway, schools for infant, junior and secondary education, several churches and an active and inclusive community. The cathedral city of Winchester is about 7 miles away and there is easy access to the south coast, the midlands and London via the road network. There is also mainline rail access to London from both Winchester and Alton. Southampton airport is only about half an hour away by car.