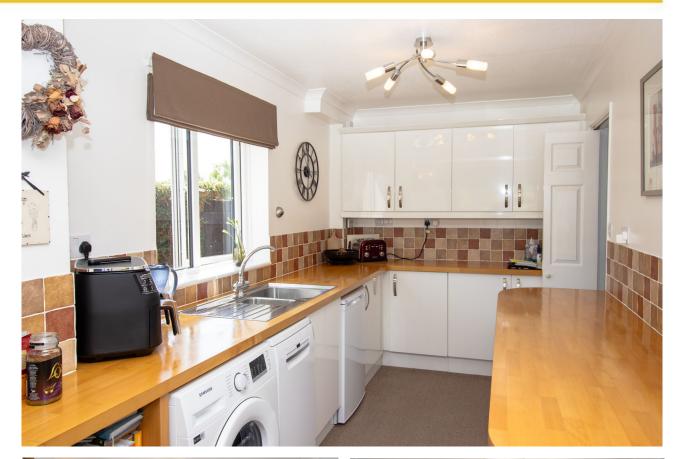

A path leads to the front door, which opens to the entrance hall, where there is an understairs cupboard, cloakroom and stairs to the first floor. The well-proportioned sitting room has plenty of space for sofas and chairs, and a picture window overlooking the garden. There is a separate dining room at the front of the house, which could double as a family room or study. The kitchen has been extended at the rear of the house to make an L-shaped room, with worktops, a breakfast bar and a mixture of built-in and free-standing appliances.