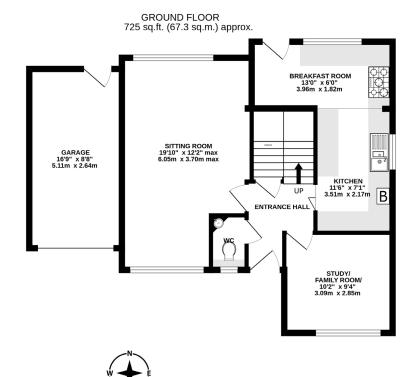

A path leads to the front door, which opens to the entrance hall, where there is an understairs cupboard, cloakroom and stairs to the first floor. The well-proportioned sitting room has plenty of space for sofas and chairs, and a picture window overlooking the garden. There is a separate dining room at the front of the house, which could double as a family room or study. The kitchen has been extended at the rear of the house to make an L-shaped room, with worktops, a breakfast bar and a mixture of built-in and free-standing appliances.

Upstairs, off the landing, there are three double bedrooms and a further single bedroom. Three of the bedrooms have fitted wardrobes. The bathroom has a white suite.

Outside to the front, a driveway leads to the garage, which has an up-and-over door and personal door to the rear. The front garden is laid to lawn with a path to the front door. A gate to the side of the property leads through to the secluded rear garden, which features a paved seating terrace, a lawn, various small trees and shrub borders.

1ST FLOOR 499 sq.ft. (46.4 sq.m.) approx.

TOTAL FLOOR AREA: 1224 sq.ft. (113.7 sq.m.) approx.

Whilst every attempt has been made to ensure the accuracy of the floorplan contained here, measurements of doors, windows, rooms and any other items are approximate and no responsibility is taken for any error, omission or mis-statement. This plan is for illustrative purposes only and should be used as such by any prospective purchaser. The services, systems and appliances shown have not been tested and no guarantee as to their operability or efficiency can be given.