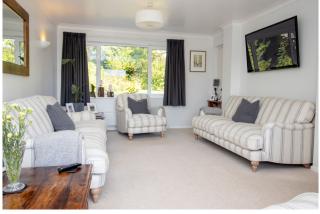

A path leads to the front door, which opens to the entrance hall, where there is an understairs cupboard, cloakroom and stairs to the first floor. The well-proportioned sitting room has plenty of space for sofas and chairs, and a picture window overlooking the garden. There is a separate dining room at the front of the house, which could double as a family room or study. The kitchen has been extended at the rear of the house to make an L-shaped room, with worktops, a breakfast bar and a mixture of built-in and free-standing appliances.