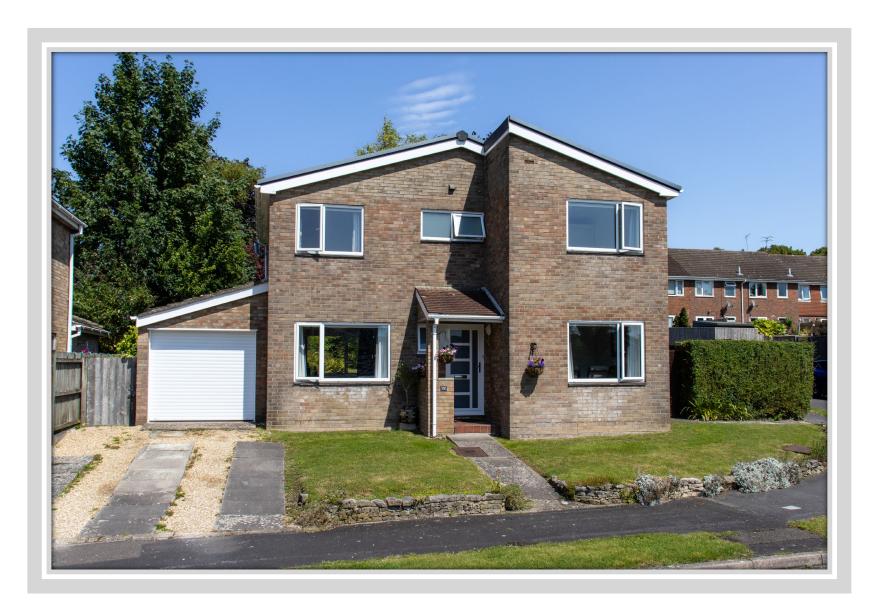

# 22 Corfe Close,

## ALRESFORD, HAMPSHIRE, SO24 9PH

### Guide Price £650,000

- Detached Family House
- Quiet Cul-de-Sac Location
- 4 Bedrooms, Bathroom and Cloakroom
- Extended Kitchen/Breakfast Room
- Established Secluded Garden
- Garage and Driveway Parking

A well-presented four bedroom house located in a quiet culde-sac in a popular residential area. The property has been extended at the rear to create a kitchen/breakfast room, and sits on a good plot, which offers an opportunity to extend the property further, subject to planning permission.

Upstairs, off the landing, there are three double bedrooms and a further single bedroom. Three of the bedrooms have fitted wardrobes. The bathroom has a white suite.

Outside to the front, a driveway leads to the garage, which has an up-and-over door and personal door to the rear. The front garden is laid to lawn with a path to the front door. A gate to the side of the property leads through to the secluded rear garden, which features a paved seating terrace, a lawn, various small trees and shrub borders.