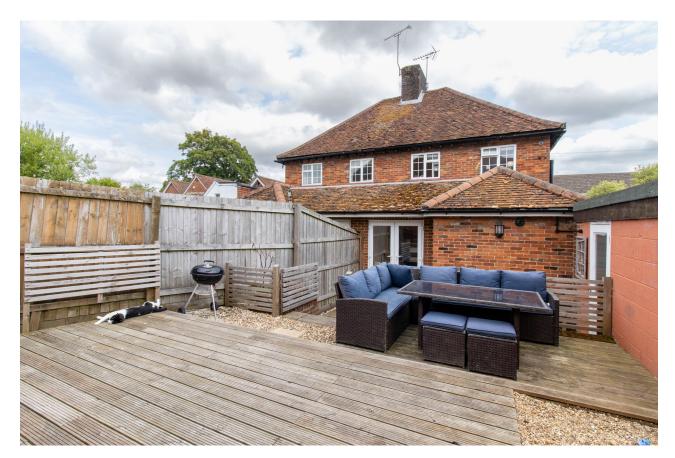

There is a convenient storm porch that leads into the entrance hall with stairs to the first floor accommodation ahead and a doorway to your right taking you through to the living room. From the living room there is a doorway taking you into the light and spacious open plan kitchen/diner with a lovely range of wall and base units, solid wood worktops and built-in appliances. There is also a stylish family bathroom off of the kitchen and double doors opening onto the enclosed patio with raised decking area, perfect for al-fresco dining.