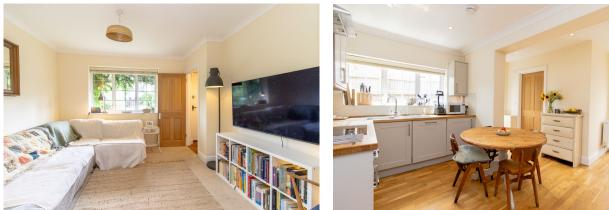

There is a convenient storm porch that leads into the entrance hall with stairs to the first floor accommodation ahead and a doorway to your right taking you through to the living room. From the living room there is a doorway taking you into the light and spacious open plan kitchen/diner with a lovely range of wall and base units, solid wood worktops and built-in appliances. There is also a stylish family bathroom off of the kitchen and double doors opening onto the enclosed patio with raised decking area, perfect for al-fresco dining.

On the first floor, there are two bedrooms and a study, which has potential to be converted back into a bathroom, as per it's original usage. The sizable driveway allows for ample space to park multiple cars, with the additional benefit of a single garage.