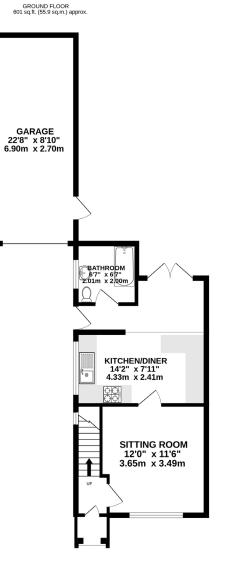

There is a convenient storm porch that leads into the entrance hall with stairs to the first floor accommodation ahead and a doorway to your right taking you through to the living room. From the living room there is a doorway taking you into the light and spacious open plan kitchen/diner with a lovely range of wall and base units, solid wood worktops and built-in appliances. There is also a stylish family bathroom off of the kitchen and double doors opening onto the enclosed patio with raised decking area, perfect for al-fresco dining.

On the first floor, there are two bedrooms and a study, which has potential to be converted back into a bathroom, as per it's original usage. The sizable driveway allows for ample space to park multiple cars, with the additional benefit of a single garage.

TOTAL FLOOR AREA: 879 sq.ft. (81.7 sq.m.) approx. Whils every attempt has been made to ensure the accuracy of the floorplan contained here, measurements of doors, windows, rooms and any other tiems are approximate and no responsibility is taken for any error, omission or mis-statement. This plan is for illustrative purposes only and should be used as such by any prospective purchaser. The services, systems and appliances shown have not been tested and no guarantee as to their operability or efficiency can be given. Made with Neuropt & 5024