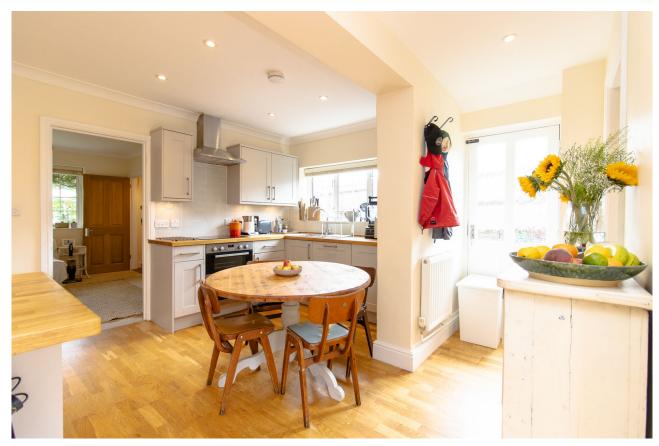

There is a convenient storm porch that leads into the entrance hall with stairs to the first floor accommodation ahead and a doorway to your right taking you through to the living room. From the living room there is a doorway taking you into the light and spacious open plan kitchen/diner with a lovely range of wall and base units, solid wood worktops and built-in appliances. There is also a stylish family bathroom off of the kitchen and double doors opening onto the enclosed patio with raised decking area, perfect for al-fresco dining.