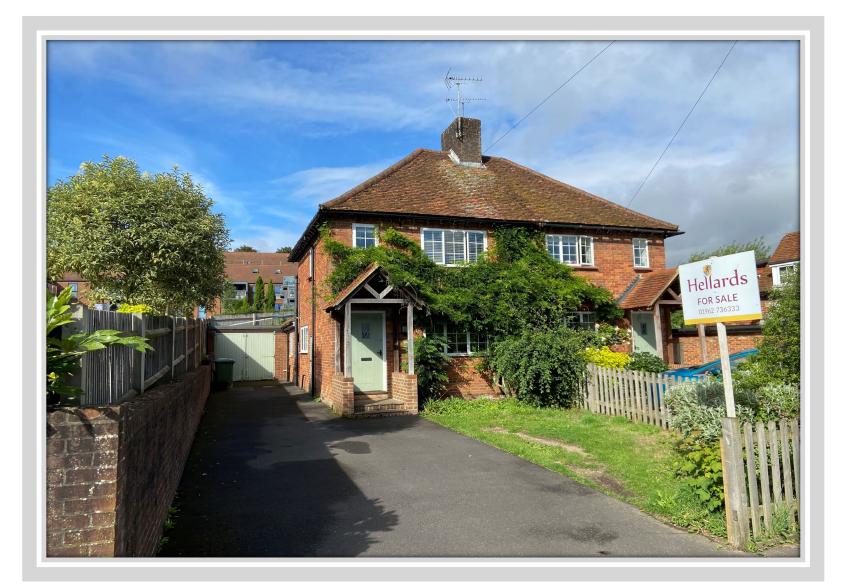

This charming two bedroom cottage was modernised throughout and a ground floor extension added in 2015. Rosemoor is located in a sought after location close to Alresford town centre and with idyllic riverside walks on your doorstep. The property is set back from the road and approached via a private driveway and small front garden.

#### DIRECTIONS

From our office in the centre of the town, proceed down West Street in the direction of Winchester. At the cross roads at the bottom of West Street turn right into The Dean. Rosemoor will be found some way along on the left hand side.