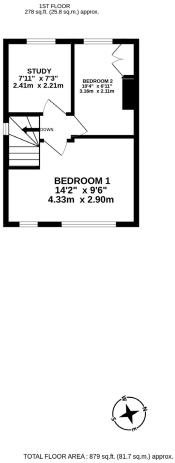

On the first floor, there are two bedrooms and a study, which has potential to be converted back into a bathroom, as per it's original usage. The sizable driveway allows for ample space to park multiple cars, with the additional benefit of a single garage.

TOTAL FLOOR AREA: 879 sq.ft. (81.7 sq.m.) approx. Whils every attempt has been made to ensure the accuracy of the floorplan contained here, measurements of doors, windows, rooms and any other tiems are approximate and no responsibility is taken for any error, omission or mis-statement. This plan is for illustrative purposes only and should be used as such by any prospective purchaser. The services, systems and appliances shown have not been tested and no guarantee as to their operability or efficiency can be given. Made with Neuropt & 5024