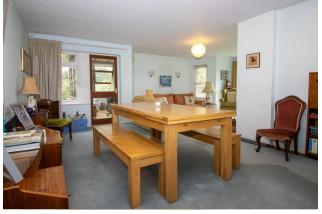

The house is approached from the driveway, with a covered porch and front door opening to the entrance hall, where there is a built-in coats cupboard. To the left is the open-plan sitting/dining room, which is L-shaped and has a fireplace and sliding doors to the garden. Beyond is the conservatory, with French doors to the garden. The kitchen features an AGA cooker and a range of fitted kitchen units and walk-in larder cupboard. An opening leads to the utility room, and a door to the rear garden. There is a family room/study, a ground floor double bedroom and a cloak/shower room.