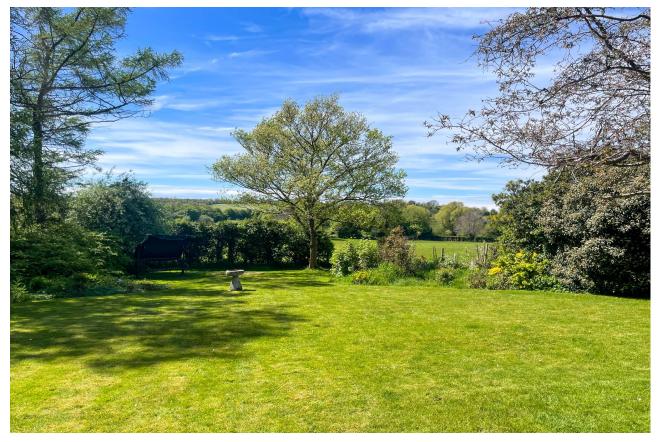

Upstairs, there is a loft access hatch on the landing. There are three double bedrooms, and a bathroom with airing cupboard housing the hot water cylinder.

To the front of the property, there is a gravelled driveway allowing plenty of parking. There is a covered carport and workshop/storeroom, as well as a long garage. The rear garden enjoys a high degree of seclusion and is mainly laid to lawn, with mature trees, shrub beds and borders. With its southwesterly, sunny aspect, the garden enjoys far-reaching views over fields in the direction of Winchester.