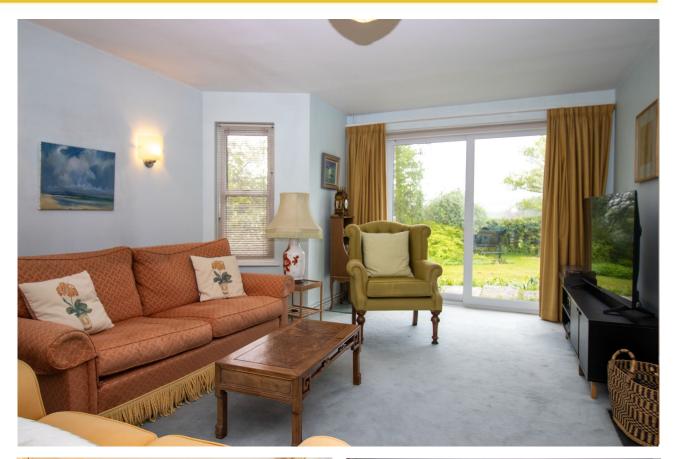

The house is approached from the driveway, with a covered porch and front door opening to the entrance hall, where there is a built-in coats cupboard. To the left is the open-plan sitting/dining room, which is L-shaped and has a fireplace and sliding doors to the garden. Beyond is the conservatory, with French doors to the garden. The kitchen features an AGA cooker and a range of fitted kitchen units and walk-in larder cupboard. An opening leads to the utility room, and a door to the rear garden. There is a family room/study, a ground floor double bedroom and a cloak/shower room.