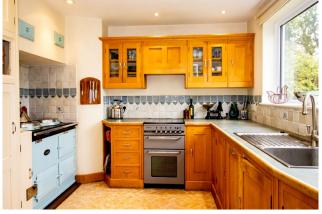

The house is approached from the driveway, with a covered porch and front door opening to the entrance hall, where there is a built-in coats cupboard. To the left is the open-plan sitting/dining room, which is L-shaped and has a fireplace and sliding doors to the garden. Beyond is the conservatory, with French doors to the garden. The kitchen features an AGA cooker and a range of fitted kitchen units and walk-in larder cupboard. An opening leads to the utility room, and a door to the rear garden. There is a family room/study, a ground floor double bedroom and a cloak/shower room.