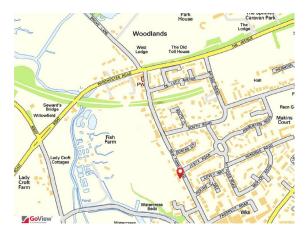

#### **DIRECTIONS**

From the centre of Alresford, proceed west along The Avenue and then take the second turning left into New Farm Road. Follow the road for 500m, and Carey Down will be found on the right hand side.