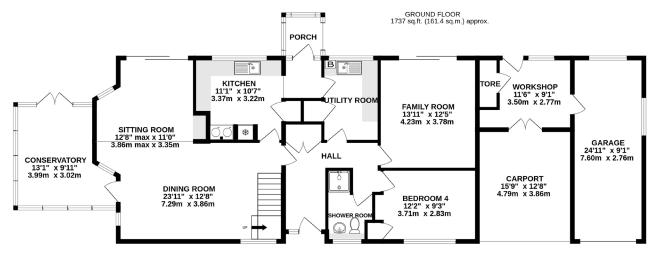

The house is approached from the driveway, with a covered porch and front door opening to the entrance hall, where there is a built-in coats cupboard. To the left is the open-plan sitting/dining room, which is L-shaped and has a fireplace and sliding doors to the garden. Beyond is the conservatory, with French doors to the garden. The kitchen features an AGA cooker and a range of fitted kitchen units and walk-in larder cupboard. An opening leads to the utility room, and a door to the rear garden. There is a family room/study, a ground floor double bedroom and a cloak/shower room.

Upstairs, there is a loft access hatch on the landing. There are three double bedrooms, and a bathroom with airing cupboard housing the hot water cylinder.

To the front of the property, there is a gravelled driveway allowing plenty of parking. There is a covered carport and workshop/storeroom, as well as a long garage. The rear garden enjoys a high degree of seclusion and is mainly laid to lawn, with mature trees, shrub beds and borders. With its southwesterly, sunny aspect, the garden enjoys far-reaching views over fields in the direction of Winchester.

#### TOTAL FLOOR AREA: 2219 sq.ft. (206.2 sq.m.) approx.

Whilst every attempt has been made to ensure the accuracy of the floorplan contained here, measurements of doors, windows, rooms and any other items are approximate and no responsibility is taken for any error, omission or mis-statement. This plan is for illustrative purposes only and should be used as such by any prospective purchaser. The services, systems and appliances shown have not been tested and no guarantee as to their operability or efficiency can be given.