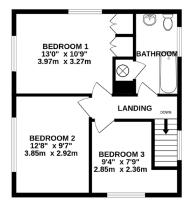

Upstairs, there is a loft access hatch on the landing. There are three double bedrooms, and a bathroom with airing cupboard housing the hot water cylinder.

To the front of the property, there is a gravelled driveway allowing plenty of parking. There is a covered carport and workshop/storeroom, as well as a long garage. The rear garden enjoys a high degree of seclusion and is mainly laid to lawn, with mature trees, shrub beds and borders. With its southwesterly, sunny aspect, the garden enjoys far-reaching views over fields in the direction of Winchester.

1ST FLOOR 482 sq.ft. (44.8 sq.m.) approx.