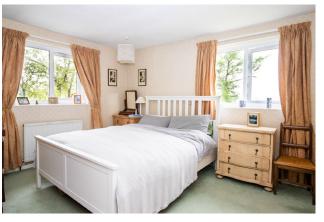

Upstairs, there is a loft access hatch on the landing. There are three double bedrooms, and a bathroom with airing cupboard housing the hot water cylinder.

To the front of the property, there is a gravelled driveway allowing plenty of parking. There is a covered carport and workshop/storeroom, as well as a long garage. The rear garden enjoys a high degree of seclusion and is mainly laid to lawn, with mature trees, shrub beds and borders. With its southwesterly, sunny aspect, the garden enjoys far-reaching views over fields in the direction of Winchester.