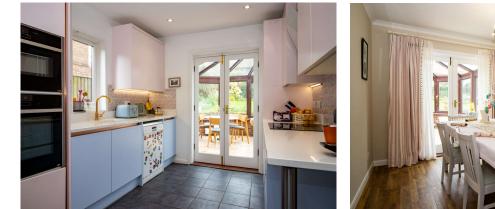

The house is approached from the driveway, with the front door opening to the entrance hall, where there is a cloakroom, under stairs cupboard and stairs to the first floor. The spacious sitting room features a fireplace and French doors to the garden. The kitchen includes a range of fitted units and drawers, with worktops and integrated appliances, and there is an adjoining utility room with a door to the garden. A door from the kitchen opens to the generously proportioned conservatory, with direct access to the garden. Off the hall is the dining room, with potential to be combined with the kitchen to create a large kitchen/dining room.