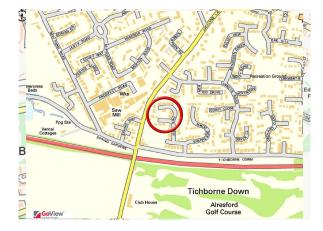

## DIRECTIONS

From our office in Broad Street, proceed down West Street and, at the junction at the bottom of the hill, turn left into Jacklyns Lane. Go under the railway bridge, up the hill and down the other side. Turn left at The Cricketers Pub into Tichborne Down. After a short distance turn left into Shepherds Down. Bear left into Fair View, then right. The property, No. 8 will be found on the right hand side.