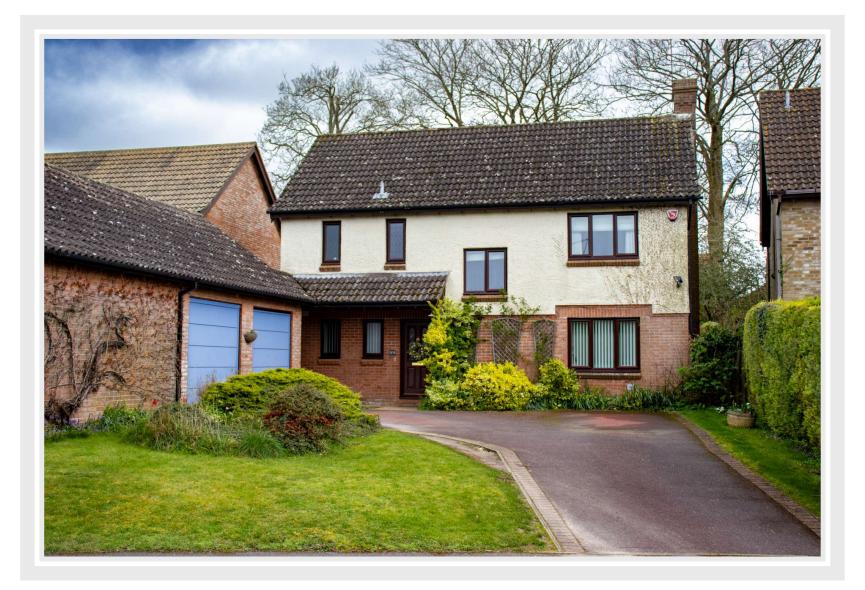

# **8 Fair View** ALRESFORD, HAMPSHIRE, SO24 9PR

A sizeable 4 bedroom family home, located in one of the best residential roads in Alresford. The house is set on a good plot, and has a generous garden, a double garage and ample driveway parking. Fair View is conveniently located close to Alresford golf course, and there are beautiful country walks to Tichborne and Cheriton nearby. The town centre is a 15 minute walk away.

There is a driveway to the front of the property, and the double garage with twin up-and-over doors. A gate to the side of the house leads to a footpath and the rear garden, where a paved seating terrace and conservatory adjoin the rear of the house. Some steps lead up to the lawned garden, which is surrounded by flower and shrub borders. The tree is protected by a Tree Preservation Order (TPO).