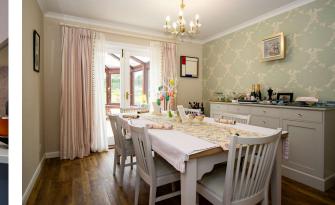

The house is approached from the driveway, with the front door opening to the entrance hall, where there is a cloakroom, under stairs cupboard and stairs to the first floor. The spacious sitting room features a fireplace and French doors to the garden. The kitchen includes a range of fitted units and drawers, with worktops and integrated appliances, and there is an adjoining utility room with a door to the garden. A door from the kitchen opens to the generously proportioned conservatory, with direct access to the garden. Off the hall is the dining room, with potential to be combined with the kitchen to create a large kitchen/dining room.