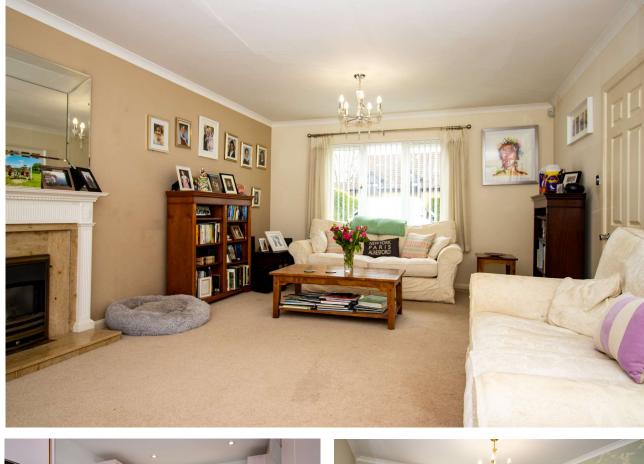

The house is approached from the driveway, with the front door opening to the entrance hall, where there is a cloakroom, under stairs cupboard and stairs to the first floor. The spacious sitting room features a fireplace and French doors to the garden. The kitchen includes a range of fitted units and drawers, with worktops and integrated appliances, and there is an adjoining utility room with a door to the garden. A door from the kitchen opens to the generously proportioned conservatory, with direct access to the garden. Off the hall is the dining room, with potential to be combined with the kitchen to create a large kitchen/dining room.