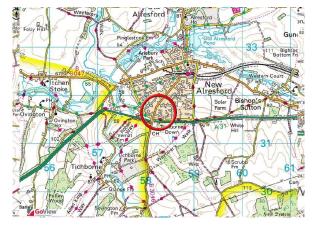

Alresford is a beautiful Georgian town known for its variety of independent shops, restaurants and inns located in stunning surroundings on the edge of the South Downs National Park. Attractions include the Watercress steam railway, schools for infant, junior and secondary education, several churches and an active and inclusive community. The cathedral city of Winchester is about 7 miles away and there is easy access to the south coast, the midlands and London via the road network. There is also mainline rail access to London from both Winchester and Alton. Southampton airport is only about half an hour away by car.