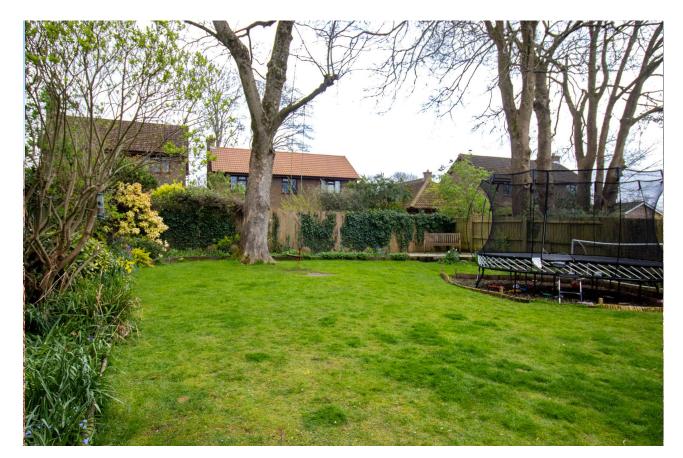

There is a driveway to the front of the property, and the double garage with twin up-and-over doors. A gate to the side of the house leads to a footpath and the rear garden, where a paved seating terrace and conservatory adjoin the rear of the house. Some steps lead up to the lawned garden, which is surrounded by flower and shrub borders. The tree is protected by a Tree Preservation Order (TPO).