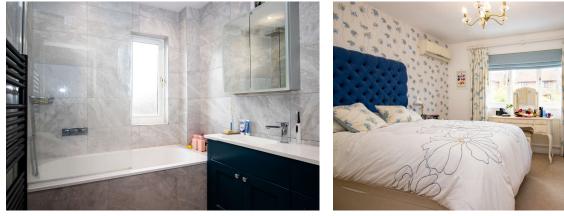

Upstairs, there is a loft access hatch on the landing with fitted steps to the part-boarded loft, as well as an airing cupboard housing the hot wat cylinder. The Main bedroom features a builtin wardrobe and en-suite shower room, with a white shower suite. Bedrooms 2 and 3 are double bedrooms, both having built-in wardrobes. Bedroom 4 also has a built-in wardrobe.