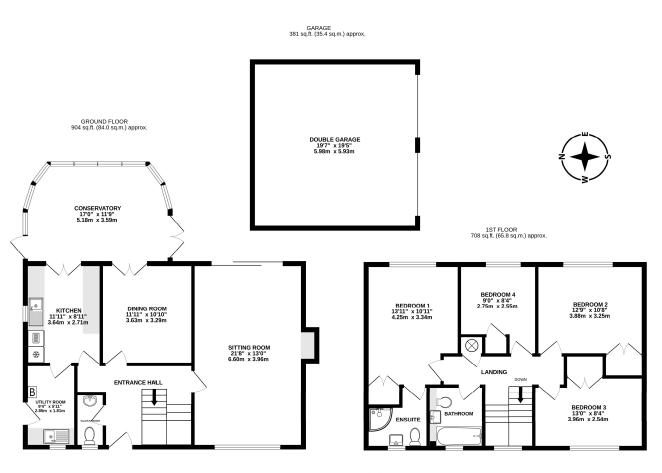

The house is approached from the driveway, with the front door opening to the entrance hall, where there is a cloakroom, under stairs cupboard and stairs to the first floor. The spacious sitting room features a fireplace and French doors to the garden. The kitchen includes a range of fitted units and drawers, with worktops and integrated appliances, and there is an adjoining utility room with a door to the garden. A door from the kitchen opens to the generously proportioned conservatory, with direct access to the garden. Off the hall is the dining room, with potential to be combined with the kitchen to create a large kitchen/dining room.

Upstairs, there is a loft access hatch on the landing with fitted steps to the part-boarded loft, as well as an airing cupboard housing the hot wat cylinder. The Main bedroom features a builtin wardrobe and en-suite shower room, with a white shower suite. Bedrooms 2 and 3 are double bedrooms, both having built-in wardrobes. Bedroom 4 also has a built-in wardrobe.

There is a driveway to the front of the property, and the double garage with twin up-and-over doors. A gate to the side of the house leads to a footpath and the rear garden, where a paved seating terrace and conservatory adjoin the rear of the house. Some steps lead up to the lawned garden, which is surrounded by flower and shrub borders. The tree is protected by a Tree Preservation Order (TPO).

#### TOTAL FLOOR AREA : 1993 sq.ft. (185.2 sq.m.) approx.

Whilst every attempt has been made to ensure the accuracy of the floorplan contained here, measurements of doors, windows, rooms and any other items are approximate and no responsibility is taken for any error, omission or mis-statement. This plan is for illustrative purposes only and should be used as such by any prospective purchaser. The services, systems and appliances shown have not been tested and no guarantee as to their operability or efficiency can be given. Made with Metropix ©2024