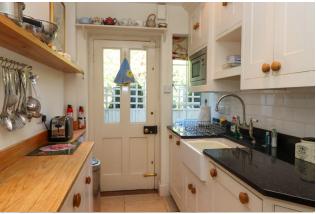

The property is approached via a picket gate from Easton Lane. The front door is within a small porch and opens to the sitting room, which features an electric stove. A wide opening links the sitting room with the dining room, which has French doors to the garden. A small extension was added in 2016, which includes a utility room and cloakroom. Off the dining room is the kitchen, featuring bespoke wooden units and drawers, with integrated appliances, a butler's sink, and a mix of granite and solid wood worktops. A door leads out to the garden.