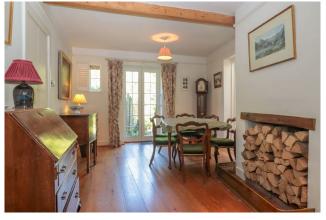

The property is approached via a picket gate from Easton Lane. The front door is within a small porch and opens to the sitting room, which features an electric stove. A wide opening links the sitting room with the dining room, which has French doors to the garden. A small extension was added in 2016, which includes a utility room and cloakroom. Off the dining room is the kitchen, featuring bespoke wooden units and drawers, with integrated appliances, a butler's sink, and a mix of granite and solid wood worktops. A door leads out to the garden.