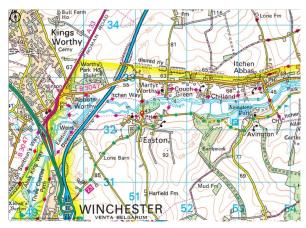

Easton is located within the beautiful Itchen Valley, in between the market town of Alresford and the City of Winchester. It is within a conservation area and also the South Downs National Park. There is a church, village hall, cricket ground and two pubs making this a thriving village community. Winchester 3.7 miles (London Waterloo 57 minutes from Winchester station). Alresford 5.5 miles.

### **DIRECTIONS**

From Alresford: proceed towards Itchen Abbas, driving through Martyr Worthy and take the left hand turn marked Easton. Manor Cottages are the first cottages on the right hand side, soon after the two bridges.

From Winchester: proceed out of the city on Worthy Road. Pass underneath the A34 and at the T junction turn left onto the A33 and then immediately right onto the A3047 towards Alresford. After going over the M3, turn right towards Easton. Manor Cottages are the first cottages on the right hand side, soon after the two bridges.