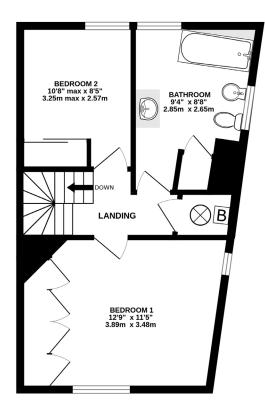

Easy stairs lead up to the landing, where there is an airing cupboard and a loft access hatch. The main bedroom is at the front of the cottage and features a range of built in wardrobes, the second bedroom has a built-in double wardrobe, and the

spacious bathroom has a white suite comprising a bath, wc, bidet and wash hand basin.

Outside, a paved terrace adjoins the rear of the cottage, with a path to a gate, bordered by a small lawn and shrub borders. Beyond the gate is a second part of the garden, where there is a shed and path to the rear gate and parking area, with parking for three cars.

#### 1ST FLOOR 419 sq.ft. (38.9 sq.m.) approx.

Whilst every attempt has been made to ensure the accuracy of the floorplan contained here, measurements of doors, windows, comus and any other liems are approximate and no responsibility is taken for any error, omission or mis-statement. This plan is for illustrative purposes only and should be used as such by any prospective purchaser. The services, systems and appliances shown have not been tested and no guarantee as to their operability or efficiency can be given.