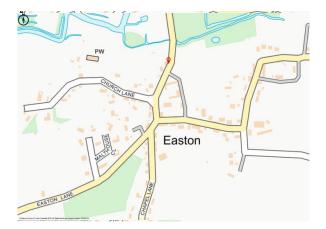

Easton is located within the beautiful Itchen Valley, in between the market town of Alresford and the City of Winchester. It is within a conservation area and also the South Downs National Park. There is a church, village hall, cricket ground and two pubs making this a thriving village community. Winchester 3.7 miles (London Waterloo 57 minutes from Winchester station). Alresford 5.5 miles.

### **DIRECTIONS**

From Alresford: proceed towards Itchen Abbas, driving through Martyr Worthy and take the left hand turn marked Easton. Manor Cottages are the first cottages on the right hand side, soon after the two bridges.

From Winchester: proceed out of the city on Worthy Road. Pass underneath the A34 and at the T junction turn left onto the A33 and then immediately right onto the A3047 towards Alresford. After going over the M3, turn right towards Easton. Manor Cottages are the first cottages on the right hand side, soon after the two bridges.