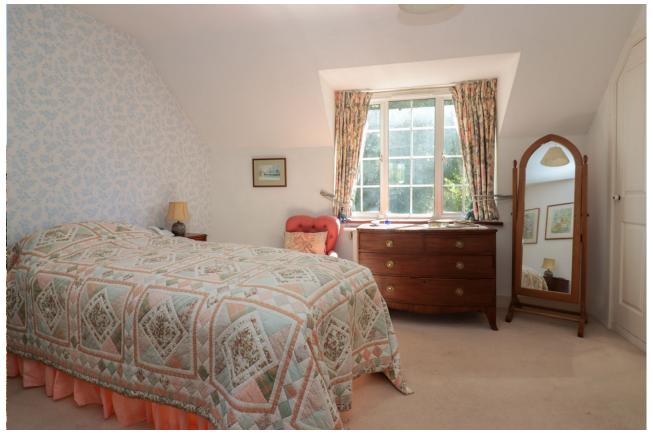

Easy stairs lead up to the landing, where there is an airing cupboard and a loft access hatch. The main bedroom is at the front of the cottage and features a range of built in wardrobes, the second bedroom has a built-in double wardrobe, and the

spacious bathroom has a white suite comprising a bath, wc, bidet and wash hand basin.

Outside, a paved terrace adjoins the rear of the cottage, with a path to a gate, bordered by a small lawn and shrub borders. Beyond the gate is a second part of the garden, where there is a shed and path to the rear gate and parking area, with parking for three cars.