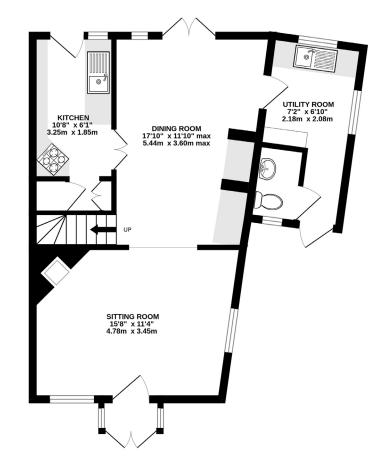

The property is approached via a picket gate from Easton Lane. The front door is within a small porch and opens to the sitting room, which features an electric stove. A wide opening links the sitting room with the dining room, which has French doors to the garden. A small extension was added in 2016, which includes a utility room and cloakroom. Off the dining room is the kitchen, featuring bespoke wooden units and drawers, with integrated appliances, a butler's sink, and a mix of granite and solid wood worktops. A door leads out to the garden.

#### GROUND FLOOR 527 sq.ft. (49.0 sq.m.) approx.