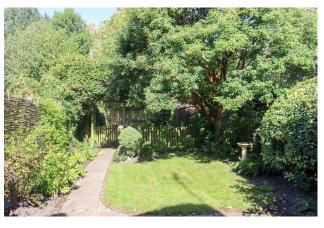

spacious bathroom has a white suite comprising a bath, wc, bidet and wash hand basin.

Outside, a paved terrace adjoins the rear of the cottage, with a path to a gate, bordered by a small lawn and shrub borders. Beyond the gate is a second part of the garden, where there is a shed and path to the rear gate and parking area, with parking for three cars.