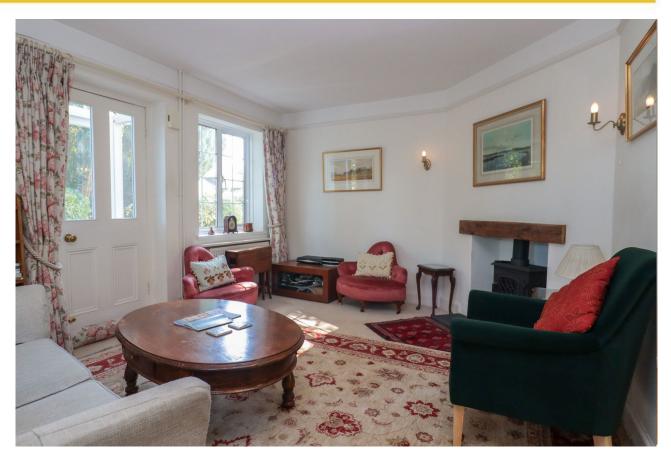

The property is approached via a picket gate from Easton Lane. The front door is within a small porch and opens to the sitting room, which features an electric stove. A wide opening links the sitting room with the dining room, which has French doors to the garden. A small extension was added in 2016, which includes a utility room and cloakroom. Off the dining room is the kitchen, featuring bespoke wooden units and drawers, with integrated appliances, a butler's sink, and a mix of granite and solid wood worktops. A door leads out to the garden.