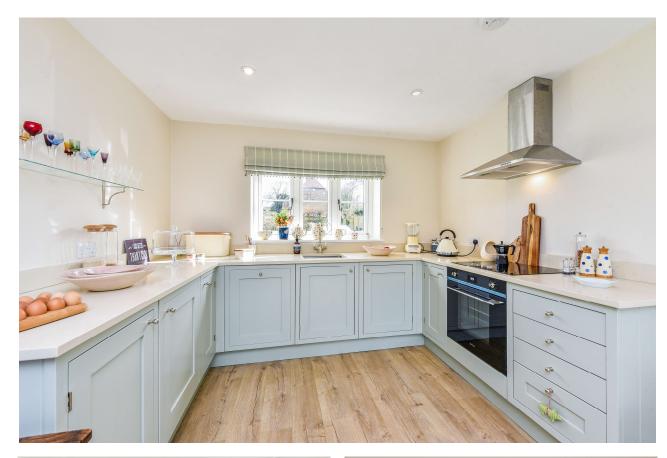

The property itself is approached via a gravel driveway leading to the front door. Once inside the property you are greeted by a hallway with stairs to the first floor on your left and a door leading through to the sitting/dining room on your right. The bright double aspect living room, complete with log burning stove, leads through to the large utility room, complete with WC, and on through to the stunning kitchen with shaker style units, fitted appliances and double doors opening onto the garden. Upstairs is equally well presented and consists of 4 bedrooms with the principal bedroom benefitting from an ensuite shower room, 2 further double bedrooms, a 4th single bedroom and there is also a family bathroom.