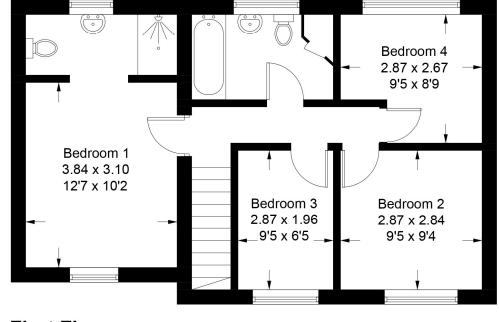

## Manor Farm Cottages, RG25

Approximate Gross Internal Area = 102.9 sq m / 1108 sq ft

**First Floor** 