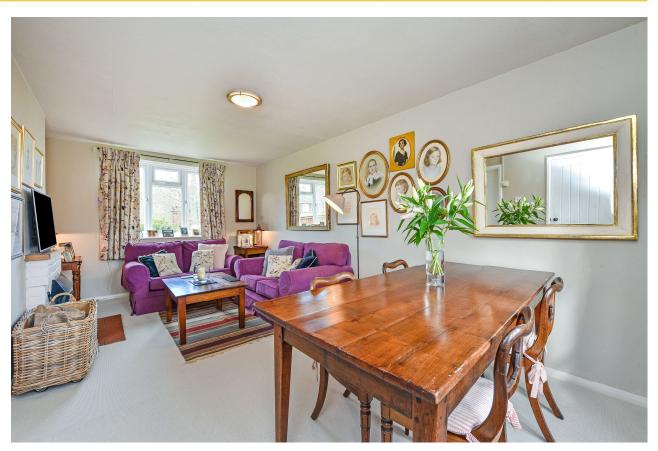

The property itself is approached via a gravel driveway leading to the front door. Once inside the property you are greeted by a hallway with stairs to the first floor on your left and a door leading through to the sitting/dining room on your right. The bright double aspect living room, complete with log burning stove, leads through to the large utility room, complete with WC, and on through to the stunning kitchen with shaker style units, fitted appliances and double doors opening onto the garden. Upstairs is equally well presented and consists of 4 bedrooms with the principal bedroom benefitting from an ensuite shower room, 2 further double bedrooms, a 4th single bedroom and there is also a family bathroom.