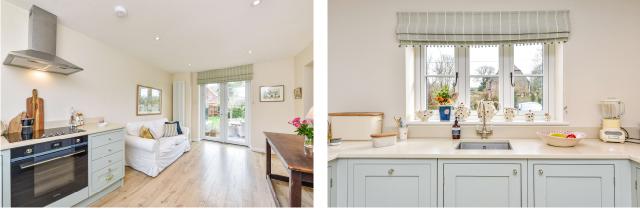

The property itself is approached via a gravel driveway leading to the front door. Once inside the property you are greeted by a hallway with stairs to the first floor on your left and a door leading through to the sitting/dining room on your right. The bright double aspect living room, complete with log burning stove, leads through to the large utility room, complete with WC, and on through to the stunning kitchen with shaker style units, fitted appliances and double doors opening onto the garden. Upstairs is equally well presented and consists of 4 bedrooms with the principal bedroom benefitting from an ensuite shower room, 2 further double bedrooms, a 4th single bedroom and there is also a family bathroom.