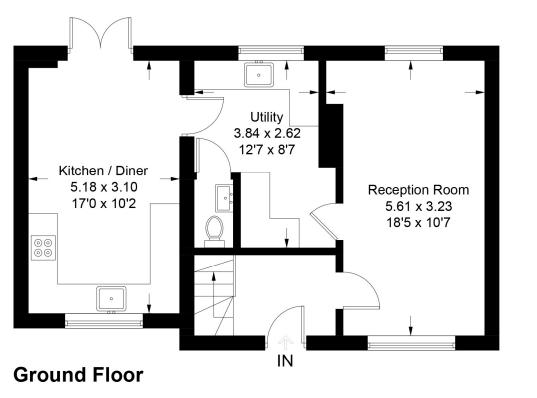

## Manor Farm Cottages, RG25

Approximate Gross Internal Area = 102.9 sq m / 1108 sq ft

**First Floor** 