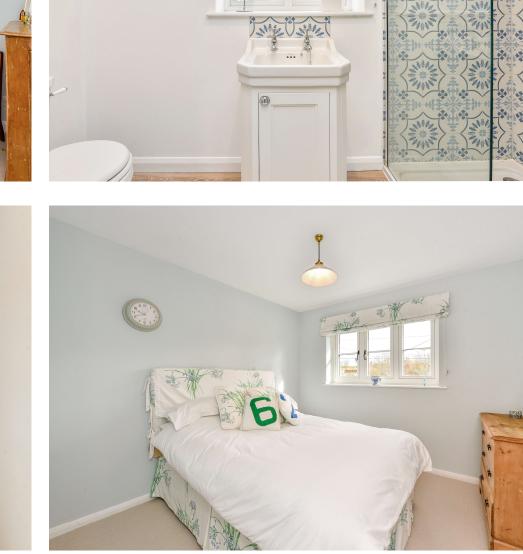

The property itself is approached via a gravel driveway leading to the front door. Once inside the property you are greeted by a hallway with stairs to the first floor on your left and a door leading through to the sitting/dining room on your right. The bright double aspect living room, complete with log burning stove, leads through to the large utility room, complete with WC, and on through to the stunning kitchen with shaker style units, fitted appliances and double doors opening onto the garden. Upstairs is equally well presented and consists of 4 bedrooms with the principal bedroom benefitting from an ensuite shower room, 2 further double bedrooms, a 4th single bedroom and there is also a family bathroom.