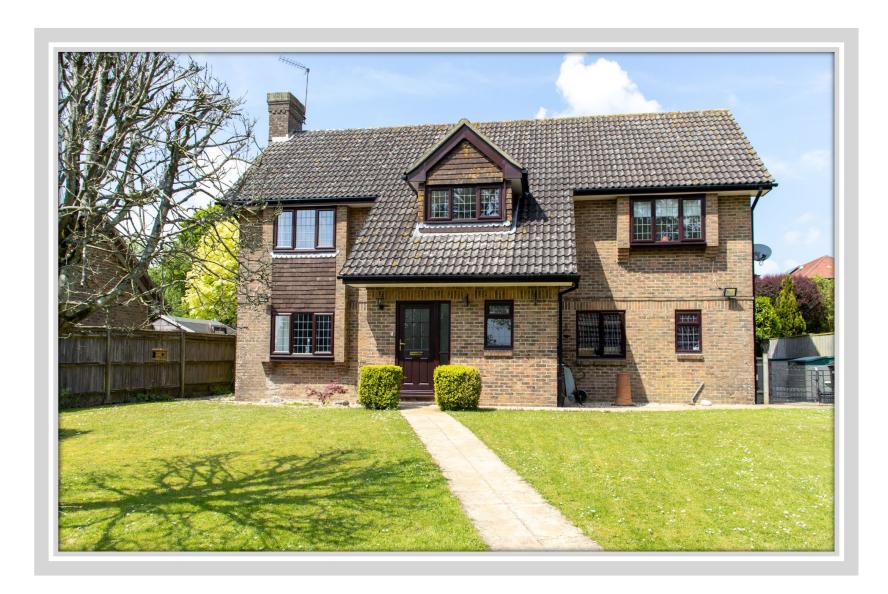

# **Broad Oaks, 2 Dene Acre**

THE DENE, ROPLEY, ALRESFORD, HAMPSHIRE, SO24 0BH

## Offers In Excess Of £700,000

- Substantial 1800 Sq Ft Four Bedroom House
- Double Aspect Sitting Room
- Modern Fitted Kitchen/Breakfast Room
- Study/Office, Utility and Cloakroom
- Family Bathroom and En-suite Shower Room
- Front and Rear Gardens
- Driveway Parking and Double Garage
- No Onward Chain

This substantial family home is ideally situated on a generous plot and set back from the road with rural views from the first floor. The front drive boasts ample off-road driveway parking leading up to a detached double garage.