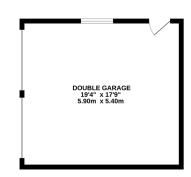

This substantial family home is ideally situated on a generous plot and set back from the road with rural views from the first floor. The front drive boasts ample off-road driveway parking leading up to a detached double garage.

### **LOCAL AUTHORITY INFORMATION**

East Hampshire District Council Council Tax Band: G

 GROUND FLOOR
 1ST FLOOR

 901 sq.ft. (83.7 sq.m.) approx.
 910 sq.ft. (84.6 sq.m.) ap

GARAGE 343 sq.ft. (31.9 sq.m.) approx

#### TOTAL FLOOR AREA: 2154 sq.ft. (200.1 sq.m.) approx.

Whilst every attempt has been made to ensure the accuracy of the floorplan contained here, measurements of doors, windows, rooms and any other items are approximate and no responsibility is taken for any error, omission or mis-statement. This plan is for illustrative purposes only and should be used as such by any prospective purchaser. The services, systems and appliances shown have not been tested and no guarantee as to their operability or efficiency can be given.