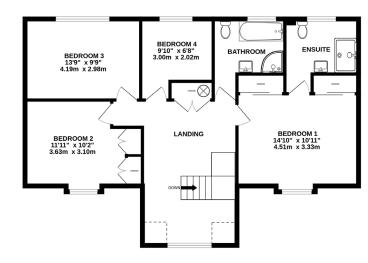

The first floor continues to impress with four bedrooms with ample storage served by a family bathroom with a separate shower and bath. The large landing space could be used as a study space. The bedroom boasts a modern en-suite a double waterfall shower. There is an enclosed rear garden that is mainly laid to lawn with a sizeable patio area. The garden also includes a caged vegetable patch, green house, summer house and a large shed offering great additional storage.

### **LOCAL AUTHORITY INFORMATION**

East Hampshire District Council Council Tax Band: G

 GROUND FLOOR
 1ST FLOOR

 901 sq.ft. (83.7 sq.m.) approx.
 910 sq.ft. (84.6 sq.m.) ap

GARAGE 343 sq.ft. (31.9 sq.m.) approx

#### TOTAL FLOOR AREA: 2154 sq.ft. (200.1 sq.m.) approx.

Whilst every attempt has been made to ensure the accuracy of the floorplan contained here, measurements of doors, windows, rooms and any other items are approximate and no responsibility is taken for any error, omission or mis-statement. This plan is for illustrative purposes only and should be used as such by any prospective purchaser. The services, systems and appliances shown have not been tested and no guarantee as to their operability or efficiency can be given.