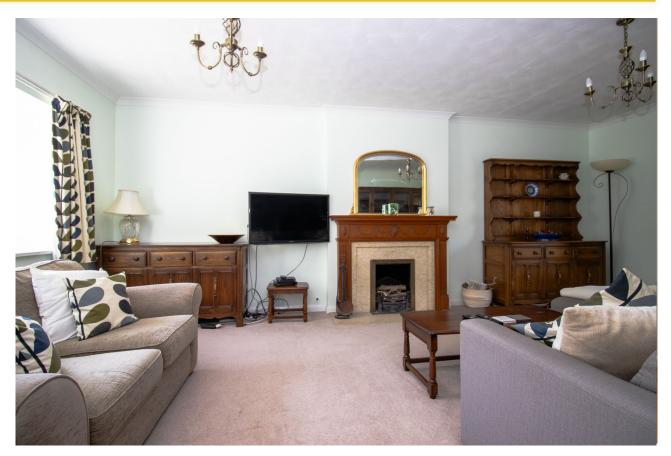

There is a pathway to the front door which opens into the enclosed porch with a door to a downstairs cloakroom and a door directly ahead leading in to a welcoming entrance hall. Double doors to the left lead into a double-fronted sitting room with a bay window to the front and sliding doors leading out to the rear garden. The dining room overlooks the rear garden and has an internal glass wall and rear sliding doors to the patio. There is a separate study/ office room with a window to the front. The modern fitted kitchen includes eye and base level units with a range of integrated appliances and a breakfast bar/island in the centre, there are sliding doors leading out to the patio. The downstairs also includes an office and utility room and with side door.