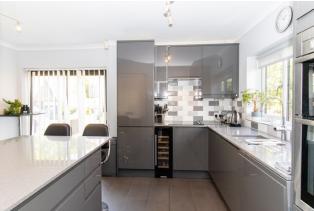

There is a pathway to the front door which opens into the enclosed porch with a door to a downstairs cloakroom and a door directly ahead leading in to a welcoming entrance hall. Double doors to the left lead into a double-fronted sitting room with a bay window to the front and sliding doors leading out to the rear garden. The dining room overlooks the rear garden and has an internal glass wall and rear sliding doors to the patio. There is a separate study/ office room with a window to the front. The modern fitted kitchen includes eye and base level units with a range of integrated appliances and a breakfast bar/island in the centre, there are sliding doors leading out to the patio. The downstairs also includes an office and utility room and with side door.