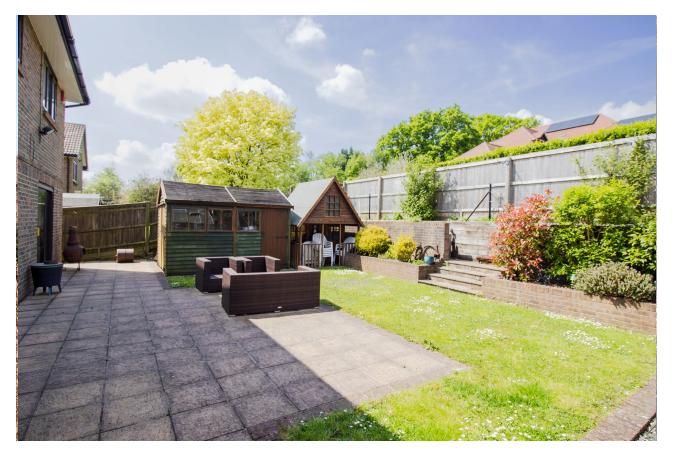

The first floor continues to impress with four bedrooms with ample storage served by a family bathroom with a separate shower and bath. The large landing space could be used as a study space. The bedroom boasts a modern en-suite a double waterfall shower. There is an enclosed rear garden that is mainly laid to lawn with a sizeable patio area. The garden also includes a caged vegetable patch, green house, summer house and a large shed offering great additional storage.