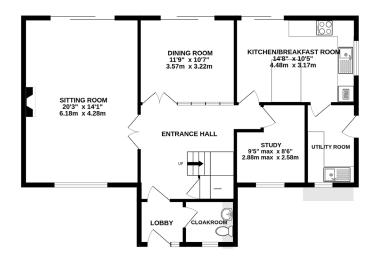

There is a pathway to the front door which opens into the enclosed porch with a door to a downstairs cloakroom and a door directly ahead leading in to a welcoming entrance hall. Double doors to the left lead into a double-fronted sitting room with a bay window to the front and sliding doors leading out to the rear garden. The dining room overlooks the rear garden and has an internal glass wall and rear sliding doors to the patio. There is a separate study/ office room with a window to the front. The modern fitted kitchen includes eye and base level units with a range of integrated appliances and a breakfast bar/island in the centre, there are sliding doors leading out to the patio. The downstairs also includes an office and utility room and with side door.

### **LOCAL AUTHORITY INFORMATION**

East Hampshire District Council Council Tax Band: G

 GROUND FLOOR
 1ST FLOOR

 901 sq.ft. (83.7 sq.m.) approx.
 910 sq.ft. (84.6 sq.m.) ap

GARAGE 343 sq.ft. (31.9 sq.m.) approx

#### TOTAL FLOOR AREA: 2154 sq.ft. (200.1 sq.m.) approx.

Whilst every attempt has been made to ensure the accuracy of the floorplan contained here, measurements of doors, windows, rooms and any other items are approximate and no responsibility is taken for any error, omission or mis-statement. This plan is for illustrative purposes only and should be used as such by any prospective purchaser. The services, systems and appliances shown have not been tested and no guarantee as to their operability or efficiency can be given.