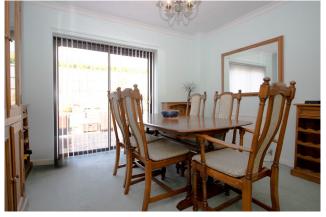

There is a pathway to the front door which opens into the enclosed porch with a door to a downstairs cloakroom and a door directly ahead leading in to a welcoming entrance hall. Double doors to the left lead into a double-fronted sitting room with a bay window to the front and sliding doors leading out to the rear garden. The dining room overlooks the rear garden and has an internal glass wall and rear sliding doors to the patio. There is a separate study/ office room with a window to the front. The modern fitted kitchen includes eye and base level units with a range of integrated appliances and a breakfast bar/island in the centre, there are sliding doors leading out to the patio. The downstairs also includes an office and utility room and with side door.