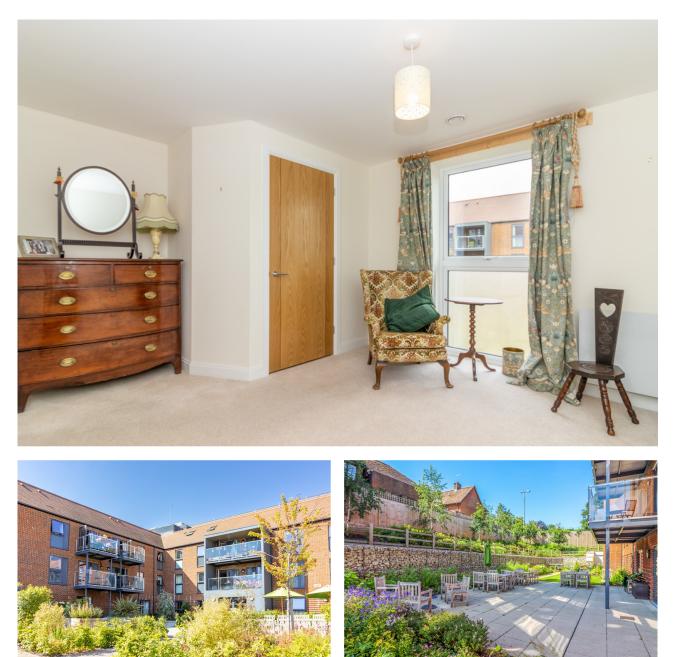

A bright and airy first floor apartment with a balcony in a luxury development for the over 70's. Wayfarer Place is centrally located in the town, being just a few minutes' walk from the shops and facilities in the centre of Alresford. On-site facilities include a residents' lounge and restaurant, a hair salon and laundry, and a guest suite, which can be used by family and friends when staying over. There are on-site staff, parking, a lift to all floors, wheelchair access, and a 24/7 call system.

From the spacious reception area there is access to the residents' lounge and restuarant. Lifts and stairs provide access to the apartment, which is on the first floor.

The private front door opens to an entrance hall, where there is a large airing/storage cupboard.

#### DIRECTIONS

From our office in the centre of the town, proceed down West Street in the direction of Winchester. At the crossroads at the bottom of West Street, turn right into The Dean. Wayfarer Place will be found a short distance along on the left hand side. The spacious double bedroom features a sizeable walk-in wardrobe and an en-suite shower/wet room. The well-proportioned sitting/dining room features a balcony, where there is ample room for a small table and chairs. The kitchen is fitted with wall, base and drawer units with worktops and integrated appliances.