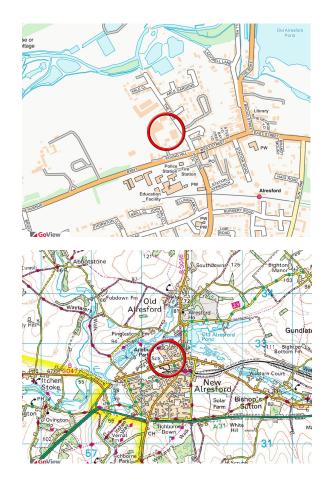

#### DIRECTIONS

From our office in the centre of the town, proceed down West Street in the direction of Winchester. At the crossroads at the bottom of West Street, turn right into The Dean. Wayfarer Place will be found a short distance along on the left hand side. The spacious double bedroom features a sizeable walk-in wardrobe and an en-suite shower/wet room. The well-proportioned sitting/dining room features a balcony, where there is ample room for a small table and chairs. The kitchen is fitted with wall, base and drawer units with worktops and integrated appliances.

Alresford is a beautiful Georgian town known for its variety of independent shops, restaurants and inns located in stunning surroundings on the edge of the South Downs National Park. Attractions include the Watercress steam railway, the Millennium river walk, several churches and an active and inclusive community. Highlights in the calendar include the annual Watercress Festival in May and the Agricultural Show in September. The cathedral city of Winchester is about 7 miles away and there is easy access to the south coast, the midlands and London via the road network. There is also mainline rail access to London from both Winchester and Alton. Southampton airport is only about half an hour away by car.