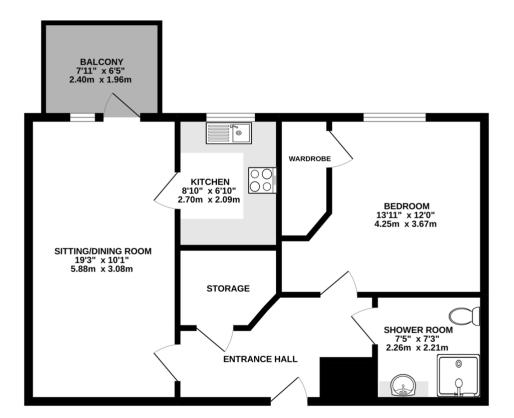

#### FIRST FLOOR 588 sq.ft. (54.6 sq.m.) approx.

TOTAL FLOOR AREE: S89 sg/lb, (54.6 sg.m.) approx. While every attempt that been made to exact the accuracy of the flooghan contained here, measurements of doors, windows, norms and any other items are approximate and no responsibility is taken for any error, mession or me-stemmer. This flash is to flashtarike purposed only and loadib ever add s such by any prospective particular. The site is to flashtarike purposed only and loadib ever add s such by any prospective particular. The site is to their operability of efficiency can be given.