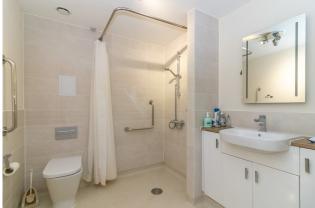

#### DIRECTIONS

From our office in the centre of the town, proceed down West Street in the direction of Winchester. At the crossroads at the bottom of West Street, turn right into The Dean. Wayfarer Place will be found a short distance along on the left hand side. The spacious double bedroom features a sizeable walk-in wardrobe and an en-suite shower/wet room. The well-proportioned sitting/dining room features a balcony, where there is ample room for a small table and chairs. The kitchen is fitted with wall, base and drawer units with worktops and integrated appliances.