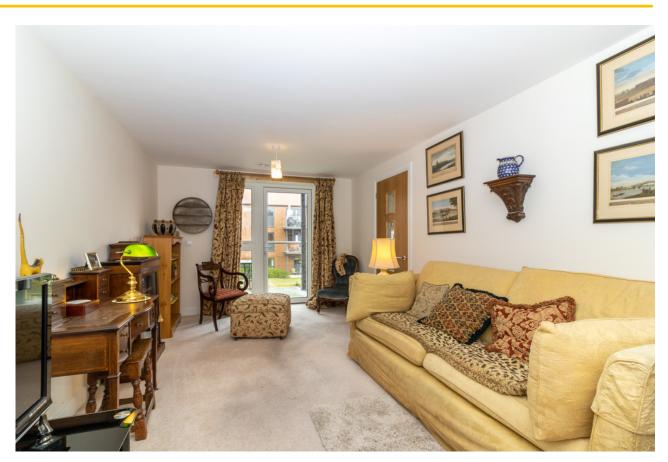

#### DIRECTIONS

From our office in the centre of the town, proceed down West Street in the direction of Winchester. At the crossroads at the bottom of West Street, turn right into The Dean. Wayfarer Place will be found a short distance along on the left hand side. The spacious double bedroom features a sizeable walk-in wardrobe and an en-suite shower/wet room. The well-proportioned sitting/dining room features a balcony, where there is ample room for a small table and chairs. The kitchen is fitted with wall, base and drawer units with worktops and integrated appliances.