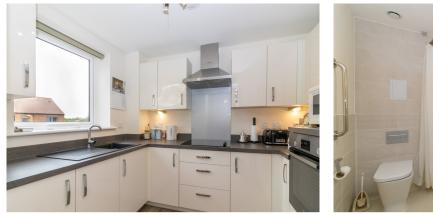

#### DIRECTIONS

From our office in the centre of the town, proceed down West Street in the direction of Winchester. At the crossroads at the bottom of West Street, turn right into The Dean. Wayfarer Place will be found a short distance along on the left hand side. The spacious double bedroom features a sizeable walk-in wardrobe and an en-suite shower/wet room. The well-proportioned sitting/dining room features a balcony, where there is ample room for a small table and chairs. The kitchen is fitted with wall, base and drawer units with worktops and integrated appliances.