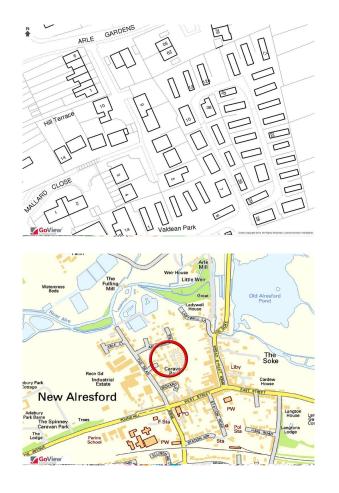

### DIRECTIONS

61 2

From the centre of Alresford head down West Street (in the direction of Winchester). Turn right into The Dean. Valdean Park will be found a little way along on the right hand side. We recommend parking on The Dean. Go into Valdean Park, walk straight ahead and continue up to the top. At the top, turn left, where No. 22 will be found on the right hand side.