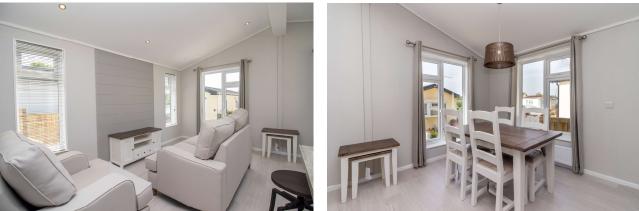

A few steps lead up to the front door, which opens to a hallway, with hooks for coats. The fitted kitchen features a smart range of units and drawers, with worktops above and integrated appliances, as well as a matching island unit. There is a seating area with space for a sofa and easy chair, as well as space for a dining table and chairs. The main bedroom has a built-in wardrobe and French doors to the courtyard garden, as well as an en-suite shower room with a white suite. There is a second, smaller bedroom, and a bathroom with a white suite.