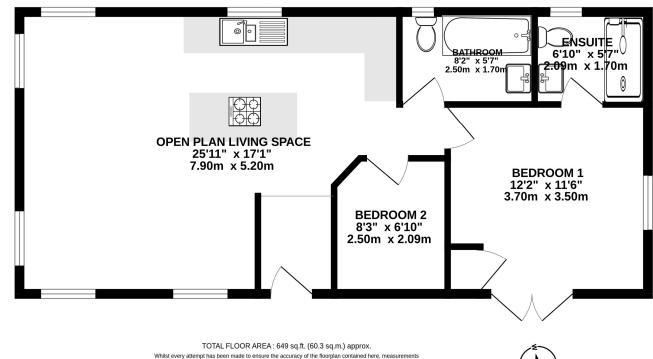

## GROUND FLOOR 649 sq.ft. (60.3 sq.m.) approx.

#### Whilst every attempt has been made to ensure the accuracy of the flooplan contained here, measurements of dons, windows, rooms and any other items are approximate and no responsibility is taken for any error, omission or mis-statement. This plan is for illustrative purposes only and should be used as such by any prospective purchaser. The services, systems and appliances shown have not been tested and no guarantee as to their operability or efficiency can be given. Made with Metropix (22023