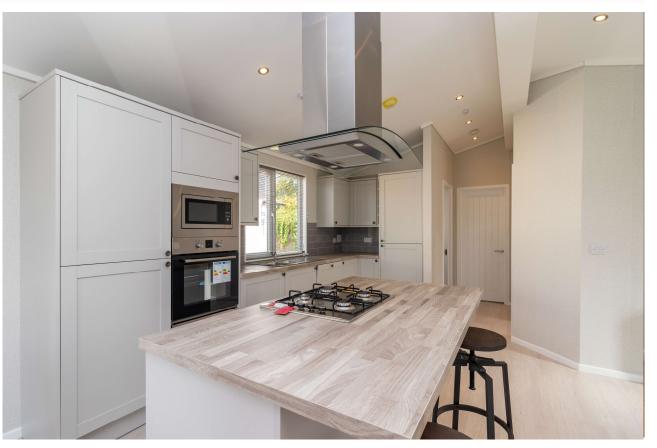

A few steps lead up to the front door, which opens to a hallway, with hooks for coats. The fitted kitchen features a smart range of units and drawers, with worktops above and integrated appliances, as well as a matching island unit. There is a seating area with space for a sofa and easy chair, as well as space for a dining table and chairs. The main bedroom has a built-in wardrobe and French doors to the courtyard garden, as well as an en-suite shower room with a white suite. There is a second, smaller bedroom, and a bathroom with a white suite.