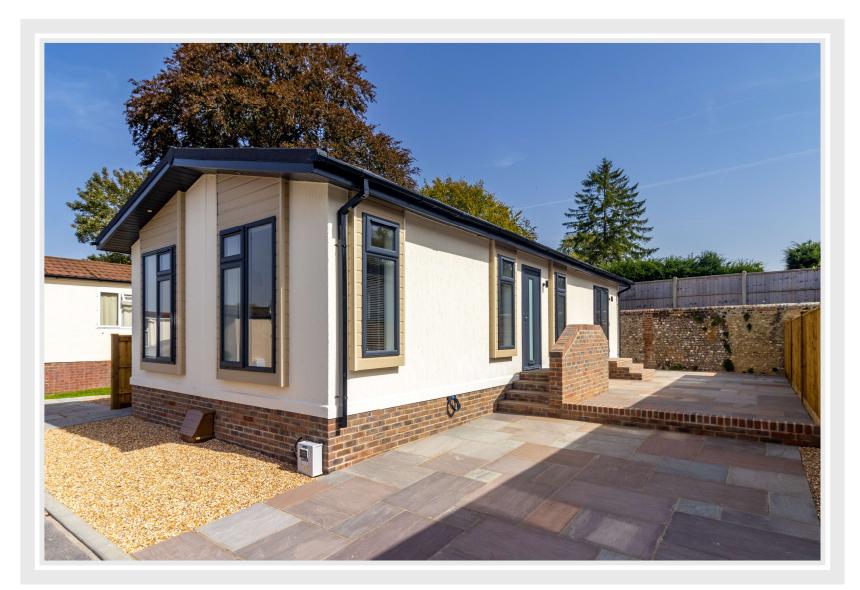

A brand new two bedroom bungalow/park home located in the centre of the popular market town of Alresford. Designed and built to a high specification, the property is more like a bungalow than a park home, with many features and extras designed to make life a little easier. The accommodation comprises an open-plan kitchen/sitting/dining room, main bedroom with en-suite, a second bedroom and bathroom. All the furniture on show is included within the price. There is driveway parking and a courtyard garden adjoining the home.

A few steps lead up to the front door, which opens to a hallway, with hooks for coats. The fitted kitchen features a smart range of units and drawers, with worktops above and integrated appliances, as well as a matching island unit. There is a seating area with space for a sofa and easy chair, as well as space for a dining table and chairs. The main bedroom has a built-in wardrobe and French doors to the courtyard garden, as well as an en-suite shower room with a white suite. There is a second, smaller bedroom, and a bathroom with a white suite.