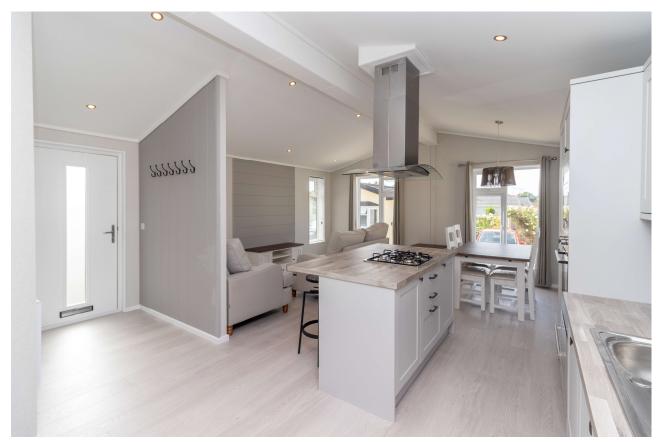

A few steps lead up to the front door, which opens to a hallway, with hooks for coats. The fitted kitchen features a smart range of units and drawers, with worktops above and integrated appliances, as well as a matching island unit. There is a seating area with space for a sofa and easy chair, as well as space for a dining table and chairs. The main bedroom has a built-in wardrobe and French doors to the courtyard garden, as well as an en-suite shower room with a white suite. There is a second, smaller bedroom, and a bathroom with a white suite.