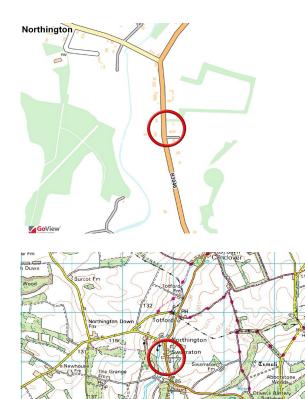

Swarraton is located just a short drive north of the market town of Alresford and is within an easy walk of The Grange, famous for its annual operatic performances. For lovers of the countryside, this is an idyllic part of Hampshire with beautiful scenery all around. There are excellent walks from the door, and nearby is The Woolpack Inn, which is much favoured by both locals and visitors alike. There are riding stables nearby. Swarraton is located about 8 miles from Winchester and 12 miles from Basingstoke.

## DIRECTIONS

From Alresford, proceed out of the town along Broad Street in the direction of Basingstoke along the B3046. Follow this road for about 4 miles going through the village of Old Alresford. After entering Swarraton and passing The Grange, the property will be found on the left hand side after a large field. What3Words///parsnips.front.obtain