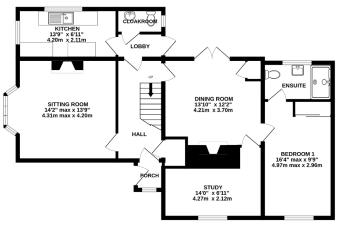

The property is approached via a porch, with the front door opening to an entrance hall, with a coats cupboard and stairs to the first floor. To the left is the spacious sitting room, with a fireplace and a bay window overlooking fields. The galley kitchen has a range of units, drawers and worktops, with an adjoining cloakroom and door to the garden. The dining room has a fireplace and French doors to the garden, and a door to a study/potential fourth bedroom. A door from the dining room leads through to a new extension, where the main bedroom and adjoining en-suite shower room are located.

GROUND FLOOR 934 sq.ft. (86.8 sq.m.) approx.

GARAGE 270 sq.ft. (25.1 sq.m.) approx

GARAGE 19'3" x 14'1" 5.87m x 4.28m

1ST FLOOR 624 sq.ft. (58.0 sq.m.) approx.

OUTBUILDING 343 sq.ft. (31.8 sq.m.) approx.

#### TOTAL FLOOR AREA : 2171 sq.ft. (201.7 sq.m.) approx.

Whilst every attempt has been made to ensure the accuracy of the floorplan contained here, measurements of doors, windows, rooms and any other items are approximate and no responsibility is taken for any error, omission or mis-statement. This plan is for illustrative purposes only and should be used as such by any prospective purchaser. The services, systems and appliances shown have not been tested and no guarantee as to their operability or efficiency can be given.