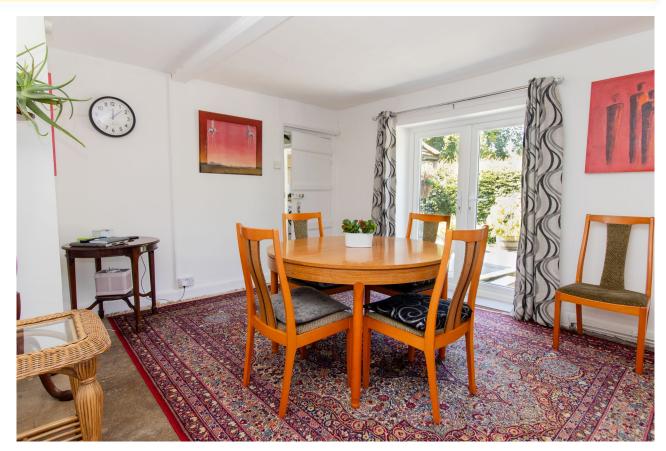

The property is approached via a porch, with the front door opening to an entrance hall, with a coats cupboard and stairs to the first floor. To the left is the spacious sitting room, with a fireplace and a bay window overlooking fields. The galley kitchen has a range of units, drawers and worktops, with an adjoining cloakroom and door to the garden. The dining room has a fireplace and French doors to the garden, and a door to a study/potential fourth bedroom. A door from the dining room leads through to a new extension, where the main bedroom and adjoining en-suite shower room are located.