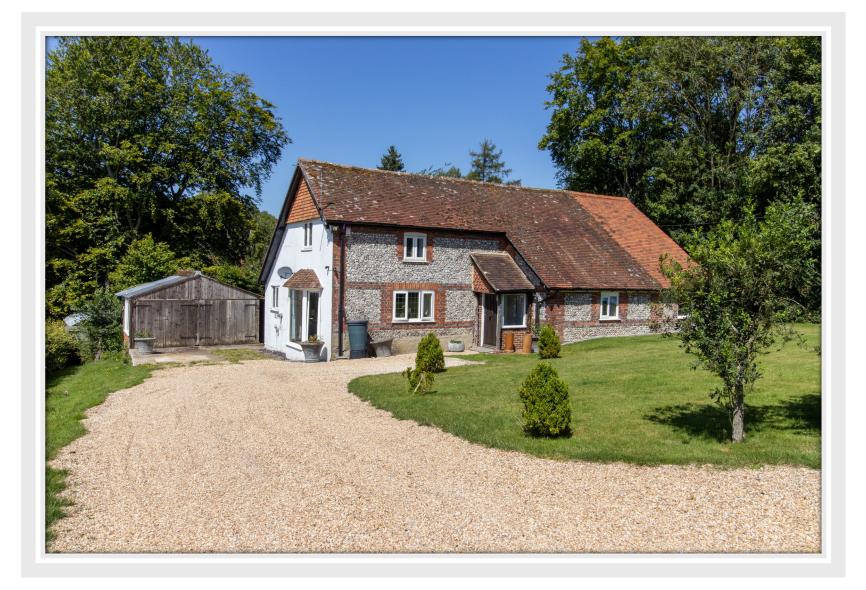

A beautiful brick and flint cottage sitting in a wonderful rural location to the north of Alresford. The property has been the subject of a major refurbishment, and has been remodelled and extended to create additional space. There is further scope for improvement, and planning permission is in place for a large extension to the rear. The property is available with the benefit of no onward chain.

The front garden is enclosed by mature hedging, with a five bar gate allowing access to a gravelled driveway, from where there is a view over a field. The landowner of the field owns the approach to a gate allowing access to the field. We understand that the gate is rarely used. The owners of Rose Cottage have a right of access over the approach to the field. There is a recently-built garage, with a remotely controlled roller shutter door. In addition, there is an outbuilding, which is used as a workshop and storeroom.