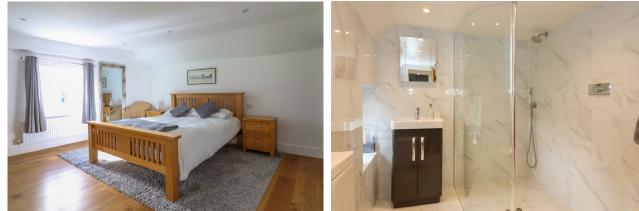

The property is approached via a porch, with the front door opening to an entrance hall, with a coats cupboard and stairs to the first floor. To the left is the spacious sitting room, with a fireplace and a bay window overlooking fields. The galley kitchen has a range of units, drawers and worktops, with an adjoining cloakroom and door to the garden. The dining room has a fireplace and French doors to the garden, and a door to a study/potential fourth bedroom. A door from the dining room leads through to a new extension, where the main bedroom and adjoining en-suite shower room are located.

Upstairs, there is a landing with a linen cupboard, and a separate cupboard housing the hot water tank. The first floor has been remodelled and extended to create two good size double bedrooms, each having built-in wardrobes and ensuites.