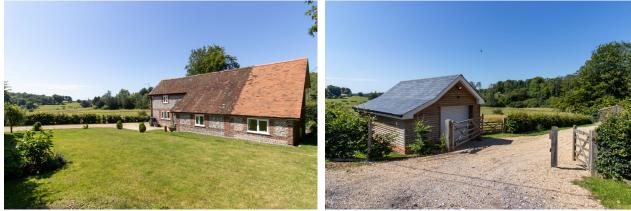

A beautiful brick and flint cottage sitting in a wonderful rural location to the north of Alresford. The property has been the subject of a major refurbishment, and has been remodelled and extended to create additional space. There is further scope for improvement, and planning permission is in place for a large extension to the rear. The property is available with the benefit of no onward chain.

The property is approached via a porch, with the front door opening to an entrance hall, with a coats cupboard and stairs to the first floor. To the left is the spacious sitting room, with a fireplace and a bay window overlooking fields. The galley kitchen has a range of units, drawers and worktops, with an adjoining cloakroom and door to the garden. The dining room has a fireplace and French doors to the garden, and a door to a study/potential fourth bedroom. A door from the dining room leads through to a new extension, where the main bedroom and adjoining en-suite shower room are located.

The front garden is enclosed by mature hedging, with a five bar gate allowing access to a gravelled driveway, from where there is a view over a field. The landowner of the field owns the approach to a gate allowing access to the field. We understand that the gate is rarely used. The owners of Rose Cottage have a right of access over the approach to the field. There is a recently-built garage, with a remotely controlled roller shutter door. In addition, there is an outbuilding, which is used as a workshop and storeroom.