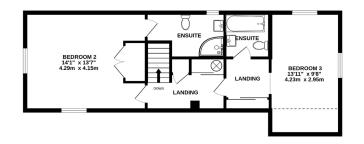

Upstairs, there is a landing with a linen cupboard, and a separate cupboard housing the hot water tank. The first floor has been remodelled and extended to create two good size double bedrooms, each having built-in wardrobes and ensuites.

GROUND FLOOR 934 sq.ft. (86.8 sq.m.) approx.

GARAGE 270 sq.ft. (25.1 sq.m.) approx

GARAGE 19'3" x 14'1" 5.87m x 4.28m

1ST FLOOR 624 sq.ft. (58.0 sq.m.) approx.

OUTBUILDING 343 sq.ft. (31.8 sq.m.) approx.

#### TOTAL FLOOR AREA : 2171 sq.ft. (201.7 sq.m.) approx.

Whilst every attempt has been made to ensure the accuracy of the floorplan contained here, measurements of doors, windows, rooms and any other items are approximate and no responsibility is taken for any error, omission or mis-statement. This plan is for illustrative purposes only and should be used as such by any prospective purchaser. The services, systems and appliances shown have not been tested and no guarantee as to their operability or efficiency can be given.