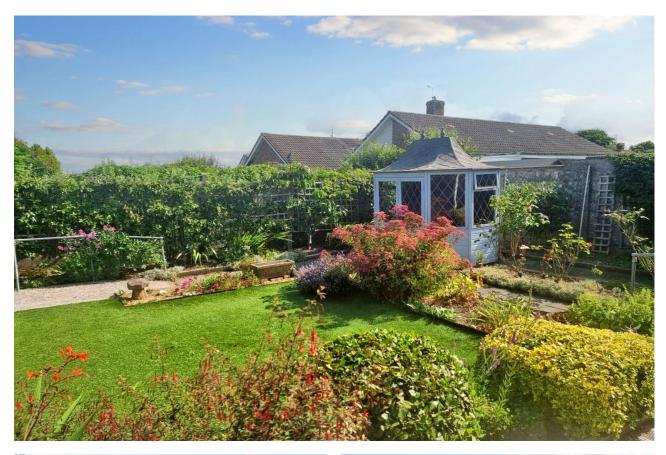

A well presented three bedroom detached bungalow situated within easy striking distance of Alresford, and just a short level walk to the bus stop at the top of Jacklyns Lane. The layout has been completely reconfigured to include a large front aspect sitting room, rear aspect kitchen/ breakfast room, bathroom, principle bedroom with ensuite shower/ wet room , garage and a manageable rear garden.

There is an accessible 15m/ 49ft x 9m/29ft approx rear garden with a side access, summer house, decked ramp, flower beds and artificial grass area. The front garden has various flower beds and driveway parking, leading to a garage with power, light, rear door and an electric front door. Offered to the market with no onward chain.