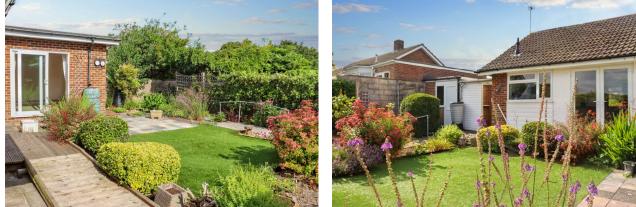

A well presented three bedroom detached bungalow situated within easy striking distance of Alresford, and just a short level walk to the bus stop at the top of Jacklyns Lane. The layout has been completely reconfigured to include a large front aspect sitting room, rear aspect kitchen/ breakfast room, bathroom, principle bedroom with ensuite shower/ wet room , garage and a manageable rear garden.

The property is approached from the driveway, with a covered porch leading to the main door being to the front of the bungalow. The door opens to a spacious entrance hall, with two cupboards a door to the rear covered rear lean to and a door to the left hand side to the sitting room with front aspect double glazed windows and double doors to the kitchen/breakfast room which has a range of eye and floor level units, an inset sink, Logik gas hob, Hotpoint electric over and built in Panasonic microwave, there is plumbing/space for both a washing machine and a dishwasher, a double glazed window overlooking the rear garden and double glazed patio doors off the sitting area opening to the garden with a deck ramp.

There is an accessible 15m/ 49ft x 9m/29ft approx rear garden with a side access, summer house, decked ramp, flower beds and artificial grass area. The front garden has various flower beds and driveway parking, leading to a garage with power, light, rear door and an electric front door. Offered to the market with no onward chain.