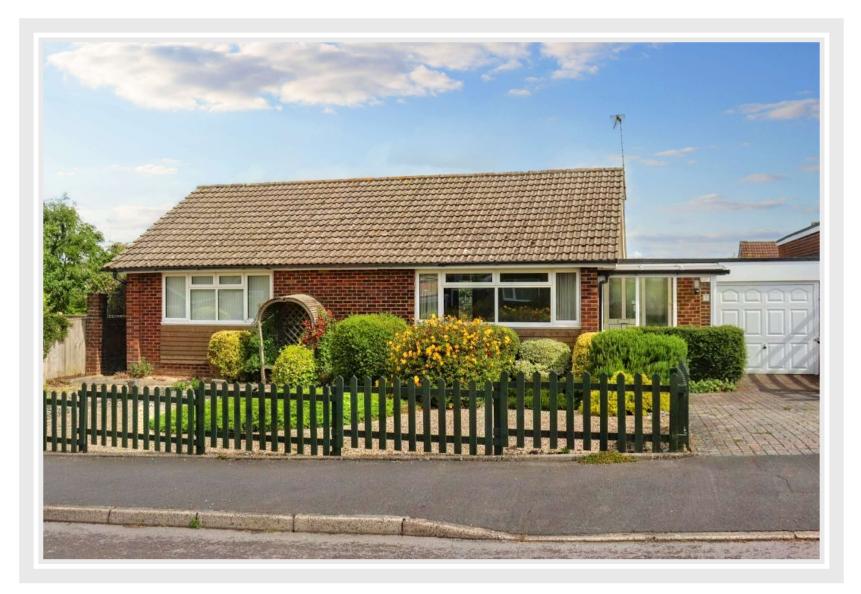

# **9 Elm Road** ALRESFORD, HAMPSHIRE, SO24 9JX

A well presented three bedroom detached bungalow situated within easy striking distance of Alresford, and just a short level walk to the bus stop at the top of Jacklyns Lane. The layout has been completely reconfigured to include a large front aspect sitting room, rear aspect kitchen/ breakfast room, bathroom, principle bedroom with ensuite shower/ wet room , garage and a manageable rear garden.

There is an accessible 15m/ 49ft x 9m/29ft approx rear garden with a side access, summer house, decked ramp, flower beds and artificial grass area. The front garden has various flower beds and driveway parking, leading to a garage with power, light, rear door and an electric front door. Offered to the market with no onward chain.