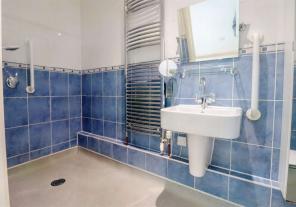

The principle bedroom is accessed via the sitting room which has a front aspect double glazed window and a door to an ensuite shower room/ wet room with a shower attachment, wash hand basin and wc. There are two further bedrooms off a rear hall and a modern bathroom suite. The second bedroom/ rear sunroom has a double glazed windows and patio doors to the garden which gets a lot of sun.