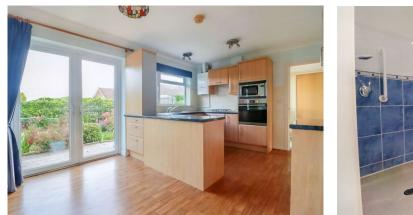

The property is approached from the driveway, with a covered porch leading to the main door being to the front of the bungalow. The door opens to a spacious entrance hall, with two cupboards a door to the rear covered rear lean to and a door to the left hand side to the sitting room with front aspect double glazed windows and double doors to the kitchen/breakfast room which has a range of eye and floor level units, an inset sink, Logik gas hob, Hotpoint electric over and built in Panasonic microwave, there is plumbing/space for both a washing machine and a dishwasher, a double glazed window overlooking the rear garden and double glazed patio doors off the sitting area opening to the garden with a deck ramp.

The principle bedroom is accessed via the sitting room which has a front aspect double glazed window and a door to an ensuite shower room/ wet room with a shower attachment, wash hand basin and wc. There are two further bedrooms off a rear hall and a modern bathroom suite. The second bedroom/ rear sunroom has a double glazed windows and patio doors to the garden which gets a lot of sun.