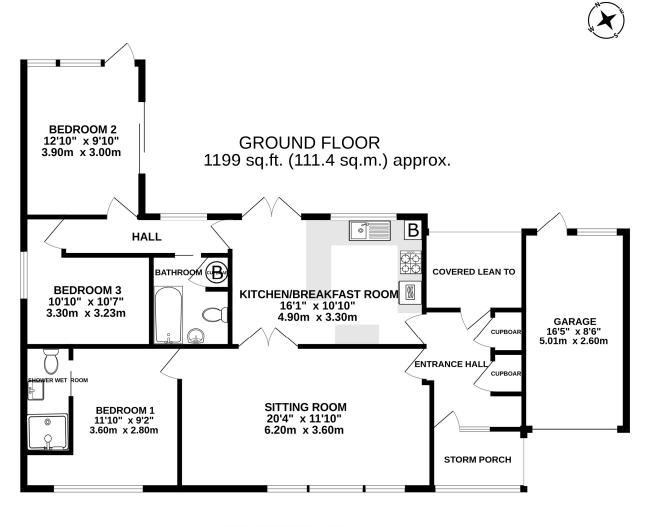

A well presented three bedroom detached bungalow situated within easy striking distance of Alresford, and just a short level walk to the bus stop at the top of Jacklyns Lane. The layout has been completely reconfigured to include a large front aspect sitting room, rear aspect kitchen/ breakfast room, bathroom, principle bedroom with ensuite shower/ wet room , garage and a manageable rear garden.

The property is approached from the driveway, with a covered porch leading to the main door being to the front of the bungalow. The door opens to a spacious entrance hall, with two cupboards a door to the rear covered rear lean to and a door to the left hand side to the sitting room with front aspect double glazed windows and double doors to the kitchen/breakfast room which has a range of eye and floor level units, an inset sink, Logik gas hob, Hotpoint electric over and built in Panasonic microwave, there is plumbing/space for both a washing machine and a dishwasher, a double glazed window overlooking the rear garden and double glazed patio doors off the sitting area opening to the garden with a deck ramp.

The principle bedroom is accessed via the sitting room which has a front aspect double glazed window and a door to an ensuite shower room/ wet room with a shower attachment, wash hand basin and wc. There are two further bedrooms off a rear hall and a modern bathroom suite. The second bedroom/ rear sunroom has a double glazed windows and patio doors to the garden which gets a lot of sun.

There is an accessible 15m/ 49ft x 9m/29ft approx rear garden with a side access, summer house, decked ramp, flower beds and artificial grass area. The front garden has various flower beds and driveway parking, leading to a garage with power, light, rear door and an electric front door. Offered to the market with no onward chain.

TOTAL FLOOR AREA: 1199 sq.ft. (111.4 sq.m.) approx. Whilst every attempt has been made to ensure the accuracy of the floorpian contained here, measurements of doors, windows, nooms and any other items are approximate and no responsibility is taken for any error, omission or mis-statement. This plan is for illustrative purposes only and should be used as such by any prospective purchaser. The services, systems and ang philances shown have not been tested and no guarantee as to their operability or efficiency can be given. Made with Metropic Secures