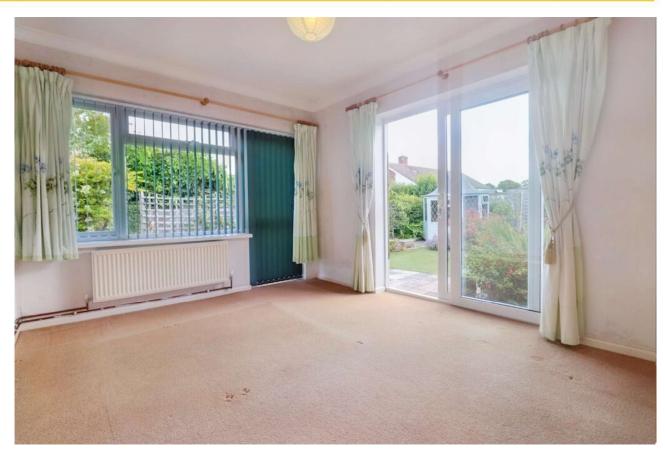

The property is approached from the driveway, with a covered porch leading to the main door being to the front of the bungalow. The door opens to a spacious entrance hall, with two cupboards a door to the rear covered rear lean to and a door to the left hand side to the sitting room with front aspect double glazed windows and double doors to the kitchen/breakfast room which has a range of eye and floor level units, an inset sink, Logik gas hob, Hotpoint electric over and built in Panasonic microwave, there is plumbing/space for both a washing machine and a dishwasher, a double glazed window overlooking the rear garden and double glazed patio doors off the sitting area opening to the garden with a deck ramp.

The principle bedroom is accessed via the sitting room which has a front aspect double glazed window and a door to an ensuite shower room/ wet room with a shower attachment, wash hand basin and wc. There are two further bedrooms off a rear hall and a modern bathroom suite. The second bedroom/ rear sunroom has a double glazed windows and patio doors to the garden which gets a lot of sun.