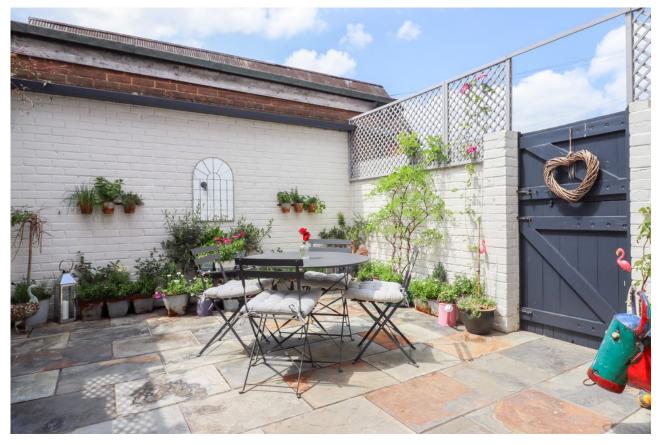

Bi-fold doors open from the kitchen to the enclosed, courtyard garden. The attractive outside space has been designed to be low-maintenance and private. It is fully paved, with outside lighting, a garden tap and gate in the wall.