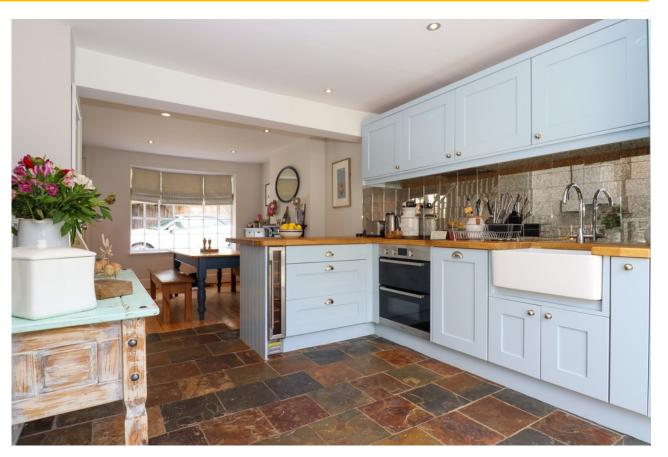

The front door opens to the living room, which has a delightful bow window onto The Dean, exposed floorboards, a working cast iron fireplace, stairs to the first floor and an understairs cloakroom. The wall dividing the two ground floor rooms has been removed to link the living room with the kitchen, which has a natural slate tiled floor and a fitted kitchen from Eco Kitchens of Winchester comprising a range of storage units and drawers, solid oak worktops, a butler's sink, a built-in fridge/freezer and wine chiller, a built-in dishwasher, and a cupboard housing a washing machine. There is a wall-mounted boiler and bifold doors, which open to the courtyard garden. Stairs lead down to a cellar room.