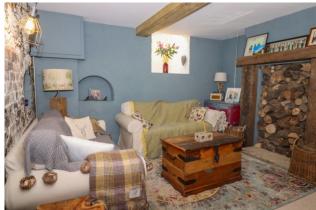

The front door opens to the living room, which has a delightful bow window onto The Dean, exposed floorboards, a working cast iron fireplace, stairs to the first floor and an understairs cloakroom. The wall dividing the two ground floor rooms has been removed to link the living room with the kitchen, which has a natural slate tiled floor and a fitted kitchen from Eco Kitchens of Winchester comprising a range of storage units and drawers, solid oak worktops, a butler's sink, a built-in fridge/freezer and wine chiller, a built-in dishwasher, and a cupboard housing a washing machine. There is a wall-mounted boiler and bifold doors, which open to the courtyard garden. Stairs lead down to a cellar room.