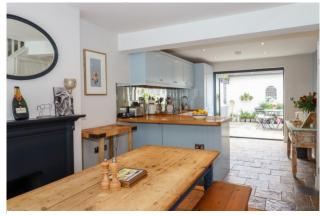

The front door opens to the living room, which has a delightful bow window onto The Dean, exposed floorboards, a working cast iron fireplace, stairs to the first floor and an understairs cloakroom. The wall dividing the two ground floor rooms has been removed to link the living room with the kitchen, which has a natural slate tiled floor and a fitted kitchen from Eco Kitchens of Winchester comprising a range of storage units and drawers, solid oak worktops, a butler's sink, a built-in fridge/freezer and wine chiller, a built-in dishwasher, and a cupboard housing a washing machine. There is a wall-mounted boiler and bifold doors, which open to the courtyard garden. Stairs lead down to a cellar room.