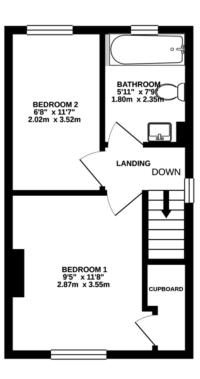

There is a feature round window on the first floor landing. The main bedroom is at the front of the property and has a sash window and a built-in cupboard over the stairs. The second bedroom has a window overlooking the garden. The bathroom has feature tiled flooring, a white bath with claw feet with a shower and extractor above, a pedestal wash hand basin, a wc and heated towel rail.

# CELLAR 159 sq.ft. (14.8 sq.m.) approx. CELLAR 159 sq.ft. (14.8 sq.m.) approx. CELLAR 159 sq.ft. (14.8 sq.m.) approx. CELLAR ROOM 12'10" x 11'6" 3.91m x 3.51m CELLAR ROOM 12'4" x 11'4" 3.75m x 3.46m

1ST FLOOR 291 sq.ft. (27.0 sq.m.) approx.

### TOTAL FLOOR AREA: 746 sq.ft. (69.3 sq.m.) approx.

Whilst every attempt has been made to ensure the accuracy of the floorplan contained here, measurements of doors, windows, rooms and any other items are approximate and no responsibility is taken for any error, omission or mis-statement. This plan is for illustrative purposes only and should be used as such by any prospective purchaser. The services, systems and appliances shown have not been tested and no guarantee as to their operability or efficiency can be given.