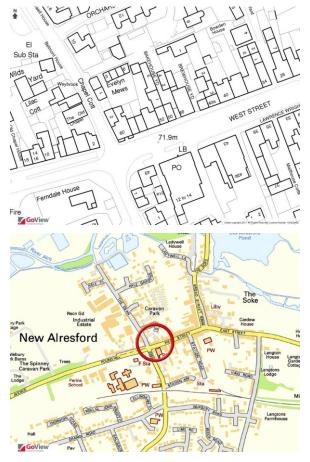

### **DIRECTIONS**

From our office in the centre of the town, proceed down West Street going in the direction of Winchester. At the bottom of West Street turn right into The Dean. Weybrook will be found a short distance along on the left hand side.