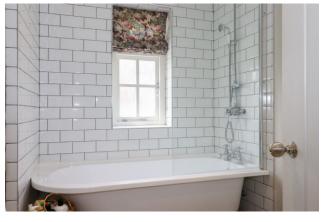

There is a feature round window on the first floor landing. The main bedroom is at the front of the property and has a sash window and a built-in cupboard over the stairs. The second bedroom has a window overlooking the garden. The bathroom has feature tiled flooring, a white bath with claw feet with a shower and extractor above, a pedestal wash hand basin, a wc and heated towel rail.