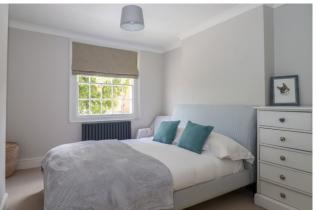

There is a feature round window on the first floor landing. The main bedroom is at the front of the property and has a sash window and a built-in cupboard over the stairs. The second bedroom has a window overlooking the garden. The bathroom has feature tiled flooring, a white bath with claw feet with a shower and extractor above, a pedestal wash hand basin, a wc and heated towel rail.