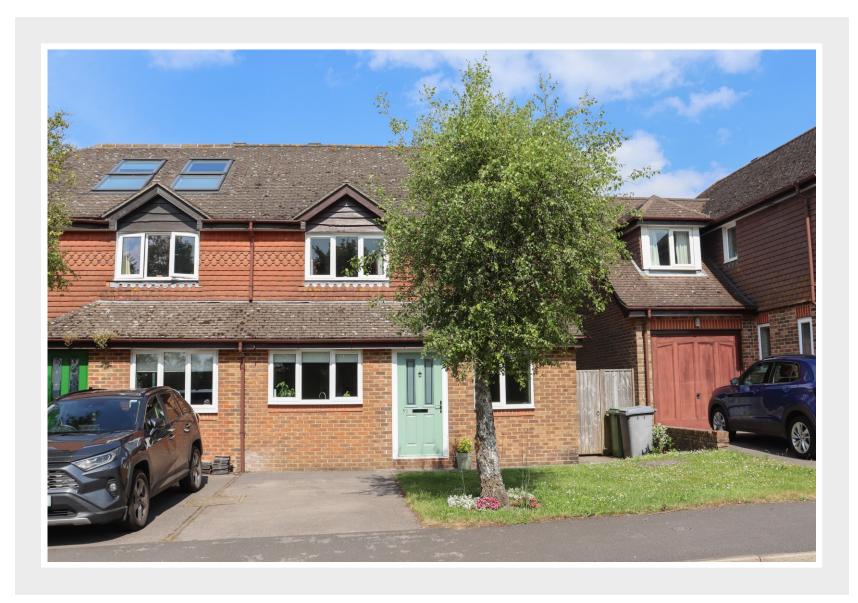

A beautifully extended and modernised home, set in a lovely position overlooking Benenden Green. The downstairs layout has been altered to create an excellent open-plan kitchen/dining room, as well as a family/garden room addition. Upstairs, there are three double bedrooms and two bath/shower rooms. The houses in this area are particularly popular with young families due to its proximity to Sun Hill Infant and Junior Schools, and Perins Secondary School. The town centre is about a 12-15 minute walk away.

Outside, to the front of the house there is driveway parking for one car, a small lawn and a tree. A gate to the side of the house leads through to the pretty rear garden, where there is a paved terrace adjoining the rear of the house with steps up to the main garden which is laid to lawn, with a garden shed.