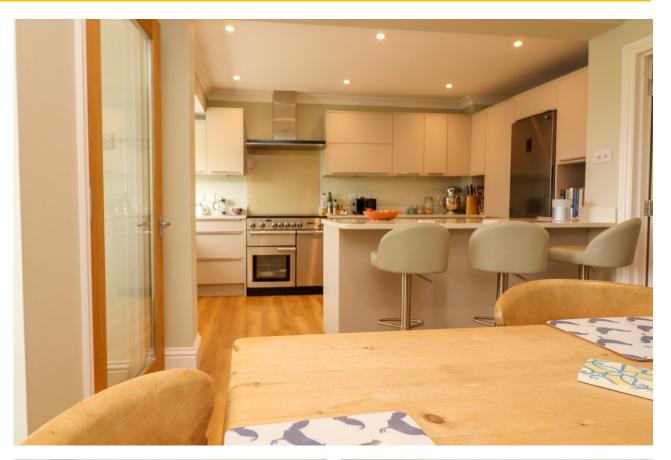

The house is approached from the driveway with the front door opening into the stunning open-plan kitchen/dining room, which spans the front of the house. The recently installed kitchen features quartz worktops, an inset 1 1/2 bowl sink, an island unit with breakfast bar, a range cooker and extractor hood, and an area for a table and chairs. The L-shaped sitting room features a fireplace and opens up into a garden/family room extension, which has Velux windows and French doors to the garden.