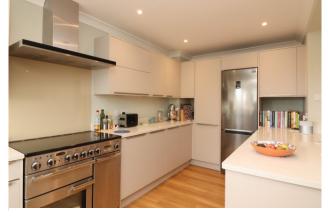

The house is approached from the driveway with the front door opening into the stunning open-plan kitchen/dining room, which spans the front of the house. The recently installed kitchen features quartz worktops, an inset 1 1/2 bowl sink, an island unit with breakfast bar, a range cooker and extractor hood, and an area for a table and chairs. The L-shaped sitting room features a fireplace and opens up into a garden/family room extension, which has Velux windows and French doors to the garden.