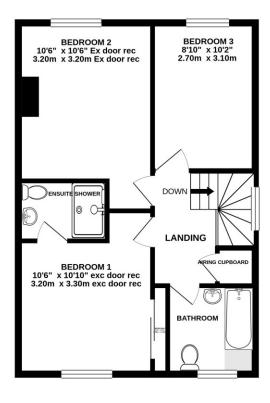

Stairs lead up to the landing, where there is an airing cupboard housing the hot water tank, and a hatch allowing access to the loft. Bedroom one overlooks the green and has its own ensuite shower room. The second and third bedrooms have windows overlooking the garden. The family bathroom is at the front of the house.

#### GROUND FLOOR 650 sq.ft. (60.4 sq.m.) approx.

#### 1ST FLOOR 570 sq.ft. (52.9 sq.m.) approx.

#### TOTAL FLOOR AREA: 1220 sq.ft. (113.4 sq.m.) approx.

Whilst every attempt has been made to ensure the accuracy of the floorplan contained here, measurements of doors, wendows, rooms and any other times are approximate and no repossibility is taken for any error, omission or mis-statement. This plan is for illustrative purposes only and should be used as such by any prospective purchaser. The previous control is a proper prospective purchaser. The properties of the properties