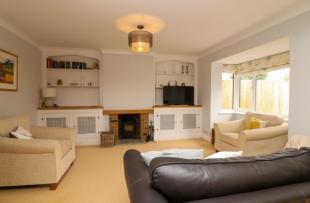

The house is approached from the driveway with the front door opening into the stunning open-plan kitchen/dining room, which spans the front of the house. The recently installed kitchen features quartz worktops, an inset 1 1/2 bowl sink, an island unit with breakfast bar, a range cooker and extractor hood, and an area for a table and chairs. The L-shaped sitting room features a fireplace and opens up into a garden/family room extension, which has Velux windows and French doors to the garden.