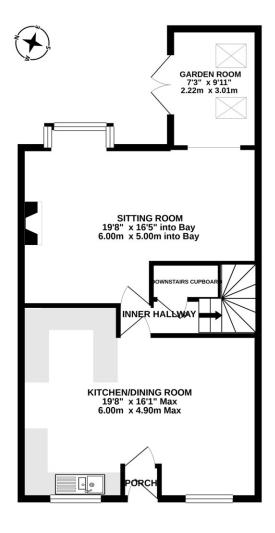

The house is approached from the driveway with the front door opening into the stunning open-plan kitchen/dining room, which spans the front of the house. The recently installed kitchen features quartz worktops, an inset 1 1/2 bowl sink, an island unit with breakfast bar, a range cooker and extractor hood, and an area for a table and chairs. The L-shaped sitting room features a fireplace and opens up into a garden/family room extension, which has Velux windows and French doors to the garden.

#### GROUND FLOOR 650 sq.ft. (60.4 sq.m.) approx.

#### 1ST FLOOR 570 sq.ft. (52.9 sq.m.) approx.

#### TOTAL FLOOR AREA: 1220 sq.ft. (113.4 sq.m.) approx.

Whilst every attempt has been made to ensure the accuracy of the floorplan contained here, measurements of doors, wendows, rooms and any other times are approximate and no repossibility is taken for any error, omission or mis-statement. This plan is for illustrative purposes only and should be used as such by any prospective purchaser. The previous control is a proper prospective purchaser. The properties of the properties