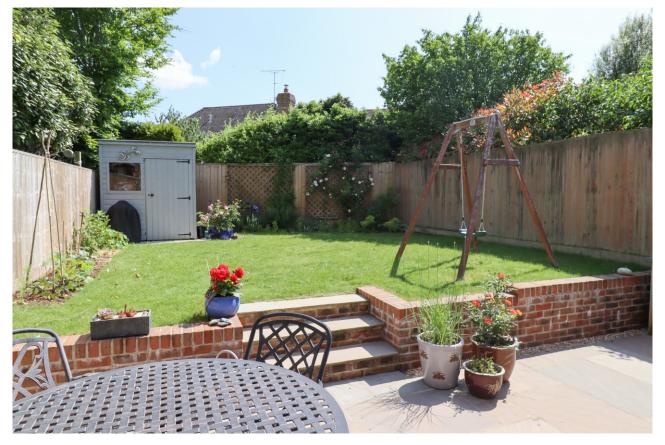

Outside, to the front of the house there is driveway parking for one car, a small lawn and a tree. A gate to the side of the house leads through to the pretty rear garden, where there is a paved terrace adjoining the rear of the house with steps up to the main garden which is laid to lawn, with a garden shed.