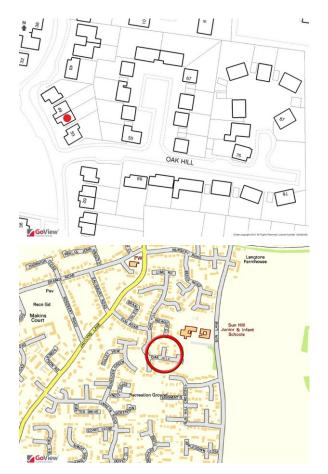

### DIRECTIONS

From our office in the centre of the town head down West Street (in the direction of Winchester). At the bottom of West Street turn left into Jacklyns Lane. Proceed along going under the bridge, then up the hill and at the brow of the hill turn left into Elm Road. Proceed ahead and at the end turn right into Oak Hill, follow the road as it bears to the right. No.51 will be found after the bend on the left.