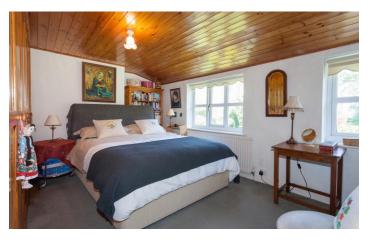

HALL 13' 0" x 8' 10" ( $3.96m \times 2.69m$ ) : PVCu double glazed window. Radiator. Parquet flooring. Staircase. Double timber door either side of the room.

SITTING ROOM 18' 7'' x 12' 7'' (5.66m x 3.83m) : PVCu double glazed window to front aspect. French PVCu double glazed doors to rear aspect. Feature brick fireplace. Fitted chimney breast cupboards. Parquet flooring. Three radiators. Door to:

BEDROOM 1 FRONT 14' 1" x 8' 4" (4.29m x 2.54m) plus wardrobe space : Two PVCu double glazed windows. Full length pine fitted wardrobe. Radiator.

BEDROOM 2 FRONT 8' 6" x 13' 2" (2.59m x 4.01m) : Two PVCu double glazed windows. Radiator.