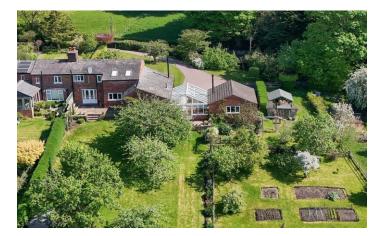

A charming large country cottage set in extensive mature grounds with wonderful open views from its elevated location.

It is situated in the sought after area of North Rode convenient for Congleton, Macclesfield and Leek.

At first floor level the landing allows access to three bedrooms and a bathroom.

Externally to the front there is a sweeping driveway with car parking that terminates at the double garage.

The front garden is mainly laid to lawn with attractive trees, shrubs and bushes, to the side is a large area with timber shed, chicken run, vegetable patch and gate leading onto the rear garden which is mainly laid to lawn with access to two raised patio areas, one off the conservatory and the other off the sitting room. Viewing is essential to appreciate this home, in the meantime please take a look at our video tour.

## OUTSIDE :

**FRONT** : Sweeping driveway with parking and turning area terminating at the double garage.

**REAR** : Large lawn area with flower beds, specimen trees concealed in the ground cellar. Gas tank. Lawned garden to side with shed and chicken run. Rustic swing gate to vegetable patch and gate to large lawn garden with mature trees, shed and access to two patio area with lighting.