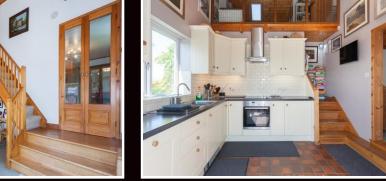

SHOWER / W.C. : White coloured suite comprising: low level W.C. and wash hand basin. Shower. Fully tiled walls. Radiator. Quarry tiled floor.

KITCHEN 11' 1" x 9' 1" (3.38m x 2.77m) : PVCu double glazed window to rear aspect. Door to dining room. PVCu double sbifoolding doors to garden room. Country cottage style fitted kitchen in matching cream coloured base and eye level units with slate effect laminated surfaces. Tiled to splashbacks. One and a half bowl single drainer stainless steel sink. Ceramic hob oven below. Kickboard heater. Quarry tiled floor.

MEZZANINE ABOVE DINING ROOM 8' 3'' x 5' 6'' (2.51m x 1.68m) plus low level storage :

SECOND MEZZANINE AREA 11' 0" x 5' 6" (3.35m x 1.68m) : Velux roof light. Glazed area overlooking the kitchen.

FIRST FLOOR LANDING : Pine doors to all rooms.