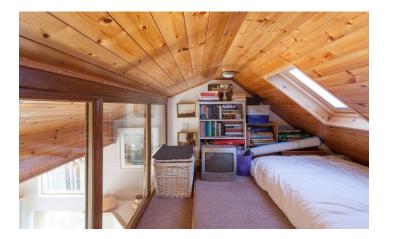

MEZZANINE ABOVE DINING ROOM 8' 3'' x 5' 6'' (2.51m x 1.68m) plus low level storage :

SECOND MEZZANINE AREA 11' 0" x 5' 6" (3.35m x 1.68m) : Velux roof light. Glazed area overlooking the kitchen.

FIRST FLOOR LANDING : Pine doors to all rooms.