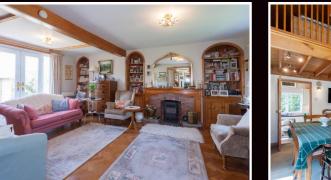

HALL 13' 0" x 8' 10" ( $3.96m \times 2.69m$ ) : PVCu double glazed window. Radiator. Parquet flooring. Staircase. Double timber door either side of the room.

SITTING ROOM 18' 7'' x 12' 7'' (5.66m x 3.83m) : PVCu double glazed window to front aspect. French PVCu double glazed doors to rear aspect. Feature brick fireplace. Fitted chimney breast cupboards. Parquet flooring. Three radiators. Door to:

DINING ROOM 12' 0" x 18' 8" (3.65m x 5.69m) : PVCu double glazed window and separate double doors. Wood burning stove. Radiator. Door to central heating boiler. Stairs.

GARDEN ROOM 11' 0" x 16' 2" (3.35m x 4.92m) : Double glazed roof. Window and french doors to patio. Wood burning stove. Quarry tiled floor. Access to fully tiled walk-in shower with wash hand basin and separate W.C. Fully tiled. Door to garage.