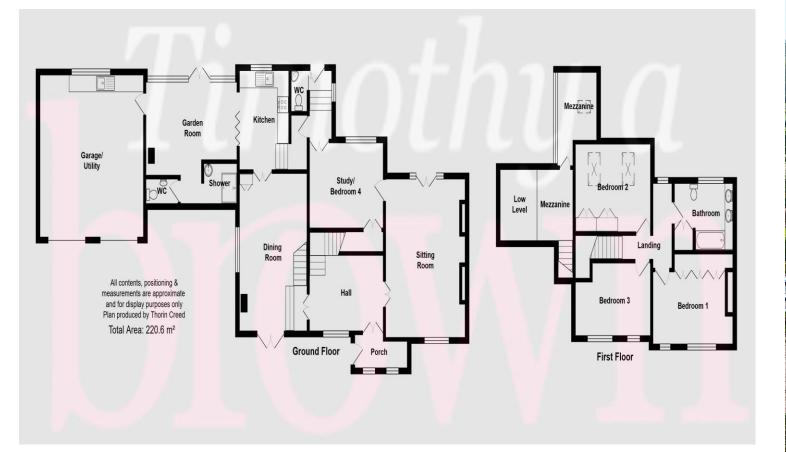

## The accommodation briefly comprises

(all dimensions are approximate)

**ENTRANCE** PVCu double glazed front door to:

PORCH 9' 0" x 4' 8" (2.74m x 1.42m) maximum : Two PVCu double glazed windows. Quarry tiled floor. Radiator. Timber and glazed doors to:

HALL 13' 0" x 8' 10" ( $3.96m \times 2.69m$ ) : PVCu double glazed window. Radiator. Parquet flooring. Staircase. Double timber door either side of the room.

SITTING ROOM 18' 7'' x 12' 7'' (5.66m x 3.83m) : PVCu double glazed window to front aspect. French PVCu double glazed doors to rear aspect. Feature brick fireplace. Fitted chimney breast cupboards. Parquet flooring. Three radiators. Door to:

STUDY 13' 4" x 9' 10" (4.06m x 2.99m) : PVCu double glazed window. Radiator. Fitted bookcase. Double doors to fitted cupboard with hanging rail. Door to:

**REAR HALL** PVCu double glazed window and door to outside. Radiator. Quarry tiled floor. Door with steps down to kitchen. Door to:

SHOWER / W.C. : White coloured suite comprising: low level W.C. and wash hand basin. Shower. Fully tiled walls. Radiator. Quarry tiled floor.

KITCHEN 11' 1" x 9' 1" (3.38m x 2.77m) : PVCu double glazed window to rear aspect. Door to dining room. PVCu double sbifoolding doors to garden room. Country cottage style fitted kitchen in matching cream coloured base and eye level units with slate effect laminated surfaces. Tiled to splashbacks. One and a half bowl single drainer stainless steel sink. Ceramic hob oven below. Kickboard heater. Quarry tiled floor.

DINING ROOM 12' 0" x 18' 8" (3.65m x 5.69m) : PVCu double glazed window and separate double doors. Wood burning stove. Radiator. Door to central heating boiler. Stairs.

GARDEN ROOM 11' 0" x 16' 2" (3.35m x 4.92m) : Double glazed roof. Window and french doors to patio. Wood burning stove. Quarry tiled floor. Access to fully tiled walk-in shower with wash hand basin and separate W.C. Fully tiled. Door to garage.

MEZZANINE ABOVE DINING ROOM 8' 3'' x 5' 6'' (2.51m x 1.68m) plus low level storage :

SECOND MEZZANINE AREA 11' 0" x 5' 6" (3.35m x 1.68m) : Velux roof light. Glazed area overlooking the kitchen.

FIRST FLOOR LANDING : Pine doors to all rooms.

BEDROOM 1 FRONT 14' 1" x 8' 4" (4.29m x 2.54m) plus wardrobe space : Two PVCu double glazed windows. Full length pine fitted wardrobe. Radiator.

BEDROOM 2 FRONT 8' 6" x 13' 2" (2.59m x 4.01m) : Two PVCu double glazed windows. Radiator.

BEDROOM 3 REAR 10' 1" x 13' 2" (3.07m x 4.01m) : Two velux roof lights with blinds. Radiator.

**BATHROOM**: PVCu double glazed white suite comprising: low level W.C., panelled bath with glass screen and shower and inset wash hand basin set in vanity unit. Radiator. Fully tiled walls. Fitted airing cupboard with lagged cylinder.

GARAGE 19' 0" x 18' 4" (5.79m x 5.58m) : PVCu double glazed window to rear. Two up and over vehicle access doors. Laminated surface with inset two and a half bowl sink. Space for appliances below.

**TENURE** : Freehold (subject to solicitors verification).