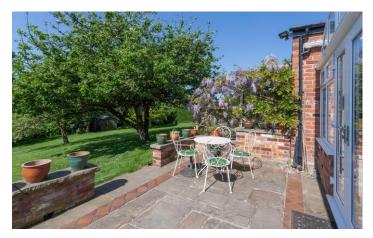

At first floor level the landing allows access to three bedrooms and a bathroom.

Externally to the front there is a sweeping driveway with car parking that terminates at the double garage.

The front garden is mainly laid to lawn with attractive trees, shrubs and bushes, to the side is a large area with timber shed, chicken run, vegetable patch and gate leading onto the rear garden which is mainly laid to lawn with access to two raised patio areas, one off the conservatory and the other off the sitting room. Viewing is essential to appreciate this home, in the meantime please take a look at our video tour.

## OUTSIDE :

**FRONT** : Sweeping driveway with parking and turning area terminating at the double garage.

**REAR** : Large lawn area with flower beds, specimen trees concealed in the ground cellar. Gas tank. Lawned garden to side with shed and chicken run. Rustic swing gate to vegetable patch and gate to large lawn garden with mature trees, shed and access to two patio area with lighting.