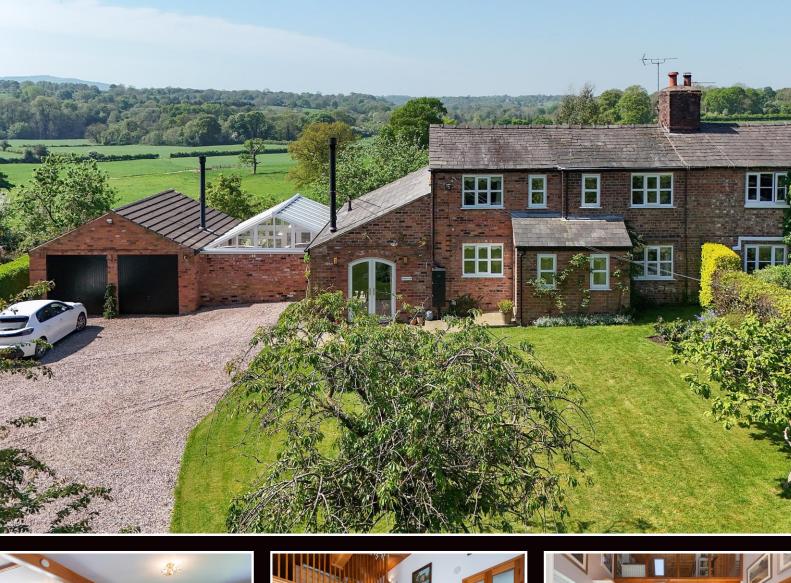

A charming large country cottage set in extensive mature grounds with wonderful open views from its elevated location.

It is situated in the sought after area of North Rode convenient for Congleton, Macclesfield and Leek.

At first floor level the landing allows access to three bedrooms and a bathroom.

Externally to the front there is a sweeping driveway with car parking that terminates at the double garage.

The front garden is mainly laid to lawn with attractive trees, shrubs and bushes, to the side is a large area with timber shed, chicken run, vegetable patch and gate leading onto the rear garden which is mainly laid to lawn with access to two raised patio areas, one off the conservatory and the other off the sitting room. Viewing is essential to appreciate this home, in the meantime please take a look at our video tour.

## OUTSIDE :

**FRONT** : Sweeping driveway with parking and turning area terminating at the double garage.

**REAR** : Large lawn area with flower beds, specimen trees concealed in the ground cellar. Gas tank. Lawned garden to side with shed and chicken run. Rustic swing gate to vegetable patch and gate to large lawn garden with mature trees, shed and access to two patio area with lighting.

GARAGE 19' 0" x 18' 4" (5.79m x 5.58m) : PVCu double glazed window to rear. Two up and over vehicle access doors. Laminated surface with inset two and a half bowl sink. Space for appliances below.

**TENURE** : Freehold (subject to solicitors verification).