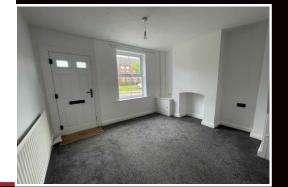

# The accommodation briefly comprises (all dimensions are approximate)

FRONT ENTRANCE : Timber panelled and glazed front door to:

LOUNGE 11' 10" x 11' 10" (3.60m x 3.60m): PVCu double glazed window to front aspect. Recessed feature fireplace recess. Single panel central heating radiator. 13 Amp power points. Cupboard housing gas meter.