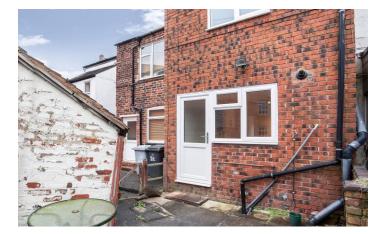

## Outside :

**REAR** : Courtyard to right of way over No 38 through shared guinnel onto River Street.

**TENURE** : Freehold (subject to solicitors' verification).

SERVICES : All main services are connected (although not tested).