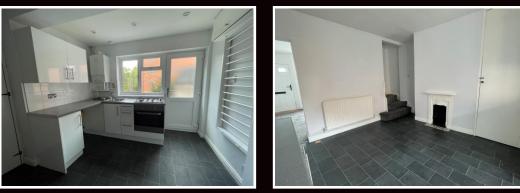

DINING KITCHEN 15' 11" x 11' 10" (4.85m x 3.60m) maximum: A large versatile and sociable living space.

Kitchen area : PVCu double glazed window overlooking rear courtyard. Range of modern hi gloss laminate fronted eye level and base units in white having grey marble effect roll edge formica preparation surfaces over with stainless steel single drainer sink unit inset. Built in stainless steel 4-ring gas hob with electric oven/grill below. 13 Amp power points. Space and plumbing for washing machine. Wall mounted Worcester combination boiler and central heating timer controls. PVCu double glazed window to rear courtyard.

Dining area : Feature cast iron fireplace. Matching eye level and base units. Double panel central heating radiator. 13 Amp power points. Return stairs to first floor.