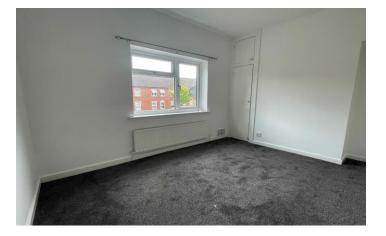

## First Floor Landing :

DOUBLE BEDROOM 1 FRONT 11' 11'' x 9' 0'' (3.63m x 2.74m): PVCu double glazed window to front aspect. Single panel central heating radiator. 13 Amp power points. Deep recessed wardrobe. Access to roof space.

DOUBLE BEDROOM 2 REAR 10' 3" x 9' 3" (3.12m x 2.82m): PVCu double glazed window to rear aspect with views towards the River Dane. Single panel central heating radiator. 13 Amp power points. Built-in double wardrobe with overhead cupboard.