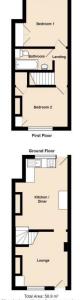

# The accommodation briefly comprises (all dimensions are approximate)

FRONT ENTRANCE : Timber panelled and glazed front door to:

LOUNGE 11' 10" x 11' 10" (3.60m x 3.60m): PVCu double glazed window to front aspect. Recessed feature fireplace recess. Single panel central heating radiator. 13 Amp power points. Cupboard housing gas meter.

DINING KITCHEN 15' 11" x 11' 10" (4.85m x 3.60m) maximum: A large versatile and sociable living space.

Kitchen area : PVCu double glazed window overlooking rear courtyard. Range of modern hi gloss laminate fronted eye level and base units in white having grey marble effect roll edge formica preparation surfaces over with stainless steel single drainer sink unit inset. Built in stainless steel 4-ring gas hob with electric oven/grill below. 13 Amp power points. Space and plumbing for washing machine. Wall mounted Worcester combination boiler and central heating timer controls. PVCu double glazed window to rear courtyard.

Dining area : Feature cast iron fireplace. Matching eye level and base units. Double panel central heating radiator. 13 Amp power points. Return stairs to first floor.

## First Floor Landing :

DOUBLE BEDROOM 1 FRONT 11' 11'' x 9' 0'' (3.63m x 2.74m): PVCu double glazed window to front aspect. Single panel central heating radiator. 13 Amp power points. Deep recessed wardrobe. Access to roof space.

DOUBLE BEDROOM 2 REAR 10' 3" x 9' 3" (3.12m x 2.82m): PVCu double glazed window to rear aspect with views towards the River Dane. Single panel central heating radiator. 13 Amp power points. Built-in double wardrobe with overhead cupboard.

BATHROOM 7' 4" x 4' 8" (2.23m x 1.42m): White suite comprising: close coupled w.c., pedestal wash hand basin and panelled bath with bath/shower mixer. Matt finished white tiles to splashbacks. Wall mounted chrome centrally heated radiator.

## Outside :

**REAR** : Courtyard to right of way over No 38 through shared guinnel onto River Street.

**TENURE** : Freehold (subject to solicitors' verification).

SERVICES : All main services are connected (although not tested).