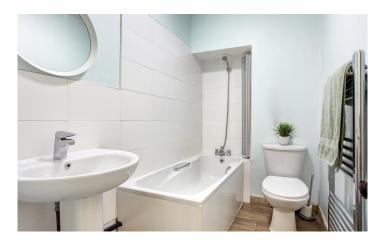

BATHROOM 7' 4" x 4' 8" (2.23m x 1.42m): White suite comprising: close coupled w.c., pedestal wash hand basin and panelled bath with bath/shower mixer. Matt finished white tiles to splashbacks. Wall mounted chrome centrally heated radiator.