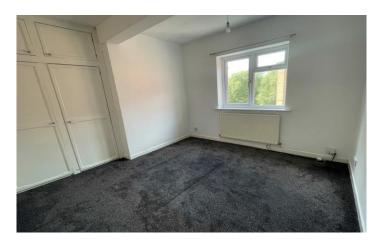

## First Floor Landing :

DOUBLE BEDROOM 1 FRONT 11' 11'' x 9' 0'' (3.63m x 2.74m): PVCu double glazed window to front aspect. Single panel central heating radiator. 13 Amp power points. Deep recessed wardrobe. Access to roof space.

DOUBLE BEDROOM 2 REAR 10' 3" x 9' 3" (3.12m x 2.82m): PVCu double glazed window to rear aspect with views towards the River Dane. Single panel central heating radiator. 13 Amp power points. Built-in double wardrobe with overhead cupboard.