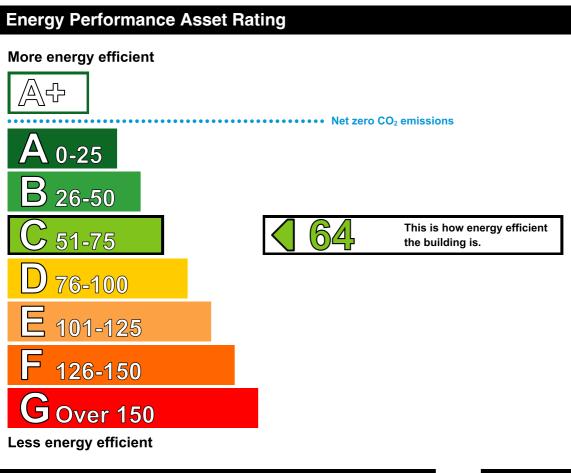

This certificate shows the energy rating of this building. It indicates the energy efficiency of the building fabric and the heating, ventilation, cooling and lighting systems. The rating is compared to two benchmarks for this type of building: one appropriate for new buildings and one appropriate for existing buildings. There is more advice on how to interpret this information on the Government's website www.communities.gov.uk/epbd.

## **Technical Information**

Main heating fuel:OilBuilding environment:Heating and Natural VentilationTotal useful floor area (m²):169Building complexity (NOS level):3Building emission rate (kgCO₂/m²):45.21

#### Benchmarks

Buildings similar to this one could have ratings as follows:

If newly built

If typical of the existing stock