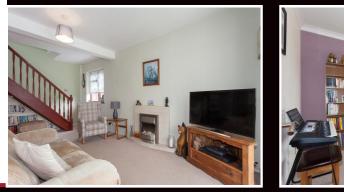

LOUNGE 18' 11" x 11' 0" (5.76m x 3.35m): Double glazed window to side aspect. Two radiators. Fireplace. Double glazed double doors to conservatory. Stairs to first floor.

CONSERVATORY 13' 11" x 11' 4" (4.24m x 3.45m): Double glazed to all sides. Two radiators. Doors to rear. Tiled floor.