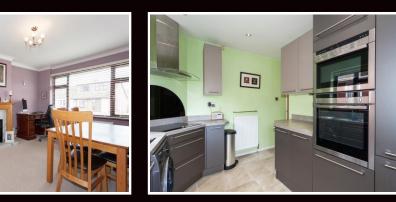

KITCHEN 11'9" x 11'1" (3.58m x 3.38m): Modern contemporary range of base and wall mounted units. Integrated sink and drainer unit. Integrated NEFF oven and induction hob with extractor hood over. Integrated Neff combi oven, grill and microwave. Space for dishwasher. Integrated fridge. Space and plumbing for washing machine. Space for dryer. Double glazed window to side aspect. Radiator. Double glazed door to rear.

DINING ROOM/BEDROOM 4 (Ground Floor) 14' 8" x 11' 2" (4.47m x 3.40m): Double glazed window to front aspect. Radiator. Fireplace.

BEDROOM 3 (Ground Floor) 11' 9" x 9' 0" (3.58m x 2.74m): Double glazed window to front aspect. Radiator. Built-in wardrobes with drawers and shelving.