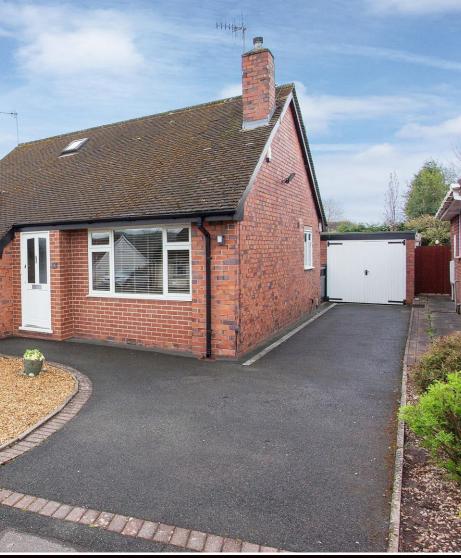

## Timothy a

www.timothyabrown.co.uk

- WELL PRESENTED DORMER STYLE BUNGALOW
- FOUR BEDROOMS
- TWO BATHROOMS
- CONSERVATORY
- DRIVEWAY & DETACHED GARAGE
- LANDSCAPED REAR GARDEN WITH GARDEN ROOM
- SEMI RURAL AREA OF GILLOW HEATH

An absolutely fantastic detached property occupying a much larger than average plot!

Located in the popular semi rural yet convenient area of Gillow Heath, this family sized home is made up of well proportioned and superbly presented rooms that offer hugely flexible accommodation.

Outside :

FRONT : Driveway providing parking. Garden.

**DETACHED GARAGE** : Double doors to front. Window to side. Light and power.

GARDEN ROOM : Lighting and power.

**REAR** : Paved patio. Large lawned garden with beds and borders. Patio area. Enclosed by timber panel fencing and hedging. Raised beds.