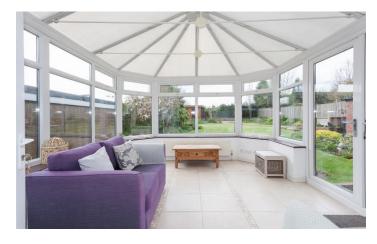

First Floor :

LANDING : Velux window.

BEDROOM 1 REAR (First Floor) 16' 4'' x 14' 0'' (4.97m x 4.26m): Double glazed window to rear aspect. Radiator. Eaves access.

BEDROOM 2 REAR (First Floor) 13' 3" x 9' 10" (4.04m x 2.99m): Double glazed window to rear aspect. Radiator. Large eaves storage cupboard to the front and eaves access to the rear. Builtin cupboard incorporation Potterton combi gas central heating boiler.