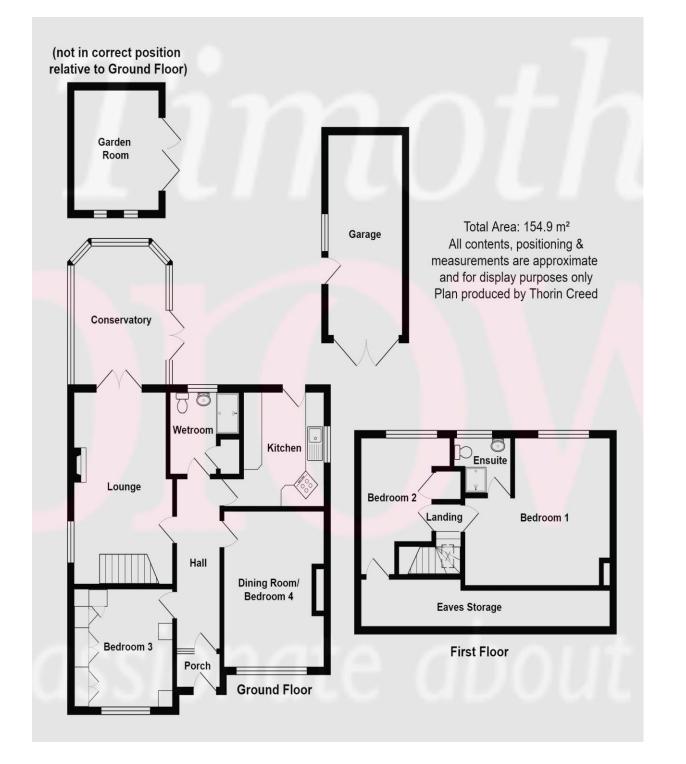

Call us now to book your viewing on this truly wonderful home, you won't be disappointed!

The accommodation briefly comprises (all dimensions are approximate)

ENTRANCE PORCH :

ENTRANCE HALL : Radiator. Feature doors off.

LOUNGE 18' 11" x 11' 0" (5.76m x 3.35m): Double glazed window to side aspect. Two radiators. Fireplace. Double glazed double doors to conservatory. Stairs to first floor.

CONSERVATORY 13' 11" x 11' 4" (4.24m x 3.45m): Double glazed to all sides. Two radiators. Doors to rear. Tiled floor.

KITCHEN 11'9" x 11'1" (3.58m x 3.38m): Modern contemporary range of base and wall mounted units. Integrated sink and drainer unit. Integrated NEFF oven and induction hob with extractor hood over. Integrated Neff combi oven, grill and microwave. Space for dishwasher. Integrated fridge. Space and plumbing for washing machine. Space for dryer. Double glazed window to side aspect. Radiator. Double glazed door to rear.

DINING ROOM/BEDROOM 4 (Ground Floor) 14' 8" x 11' 2" (4.47m x 3.40m): Double glazed window to front aspect. Radiator. Fireplace.

BEDROOM 3 (Ground Floor) 11' 9" x 9' 0" (3.58m x 2.74m): Double glazed window to front aspect. Radiator. Built-in wardrobes with drawers and shelving.

WET ROOM 8' 0" x 7' 8" (2.44m x 2.34m): Luxury wet room comprising: W.C., hand wash basin and shower area with remote shower switch. Radiator. Double glazed privacy window. Airing cupboard with radiator. Fully tiled floor and walls.

First Floor :

LANDING : Velux window.

BEDROOM 1 REAR (First Floor) 16' 4'' x 14' 0'' (4.97m x 4.26m): Double glazed window to rear aspect. Radiator. Eaves access.

BEDROOM 2 REAR (First Floor) 13' 3" x 9' 10" (4.04m x 2.99m): Double glazed window to rear aspect. Radiator. Large eaves storage cupboard to the front and eaves access to the rear. Builtin cupboard incorporation Potterton combi gas central heating boiler.

Outside :

FRONT : Driveway providing parking. Garden.

**DETACHED GARAGE** : Double doors to front. Window to side. Light and power.

GARDEN ROOM : Lighting and power.

**REAR** : Paved patio. Large lawned garden with beds and borders. Patio area. Enclosed by timber panel fencing and hedging. Raised beds.