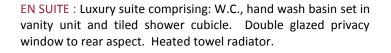

LOUNGE 18' 11" x 11' 0" (5.76m x 3.35m): Double glazed window to side aspect. Two radiators. Fireplace. Double glazed double doors to conservatory. Stairs to first floor.

CONSERVATORY 13' 11" x 11' 4" (4.24m x 3.45m): Double glazed to all sides. Two radiators. Doors to rear. Tiled floor.