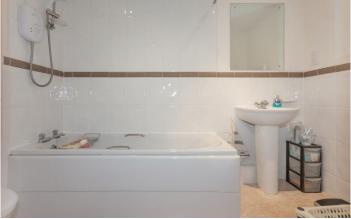

- A welcoming reception hall with ample storage.
- A contemporary bathroom with a white suite and electric shower.
- A peaceful double bedroom with picturesque woodland views.
- A bright and airy lounge/diner, perfect for entertaining or relaxing.
- A modern kitchen equipped with a hob, oven, dishwasher, washing machine, and fridge/freezer.

BATHROOM 9' 7" x 5' 3" (2.93m x 1.6m): Low voltage downlighters inset. White suite comprising: Panelled bath with Triton electric shower over. Pedestal wash hand basin. Low level w.c. Wall mounted towel radiator. Shaver point. Tiled to splashbacks.