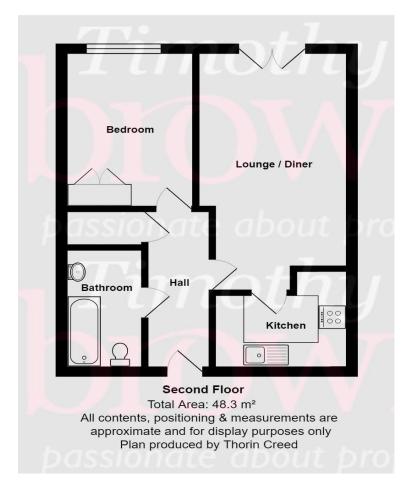

The accommodation briefly comprises (all dimensions are approximate)

## FRONT ENTRANCE :

HALL 13' 0" x 4' 4" (3.96m x 1.31m): Coving to ceiling. Single panel central heating radiator. 13 Amp power points. Cupboard housing central heating boiler.

LOUNGE 17' 8" x 10' 6" (5.39m x 3.2m): Coving to ceiling. Two single panel central heating radiators. 13 Amp power points. Television aerial point. BT telephone point (subject to BT approval). French doors to Juliette balcony.

KITCHEN 9' 5" x 5' 10" (2.88m x 1.78m): Low voltage downlighters inset. Contemporary style beech effect laminate fronted eye level and base units having marble effect preparation surfaces over with stainless steel single drainer sink unit inset. Built-in four ring electric hob with matching double oven/grill below and extractor hood over. Integrated fridge and freezer. Integrated dishwasher. Integrated washer/dryer. Mosaic tiles to splashbacks. 13 Amp power points.

**BEDROOM 10' 5'' x 5' 7'' (3.18m x 1.71m):** PVCu double glazed window to rear aspect. Single panel central heating radiator. 13 Amp power points. BT telephone point (subject to BT approval). Television aerial point. Triple built-in wardrobe.

BATHROOM 9' 7" x 5' 3" (2.93m x 1.6m): Low voltage downlighters inset. White suite comprising: Panelled bath with Triton electric shower over. Pedestal wash hand basin. Low level w.c. Wall mounted towel radiator. Shaver point. Tiled to splashbacks.