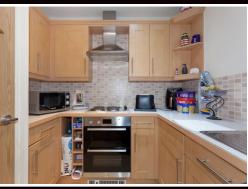

KITCHEN 9' 5" x 5' 10" (2.88m x 1.78m): Low voltage downlighters inset. Contemporary style beech effect laminate fronted eye level and base units having marble effect preparation surfaces over with stainless steel single drainer sink unit inset. Built-in four ring electric hob with matching double oven/grill below and extractor hood over. Integrated fridge and freezer. Integrated dishwasher. Integrated washer/dryer. Mosaic tiles to splashbacks. 13 Amp power points.