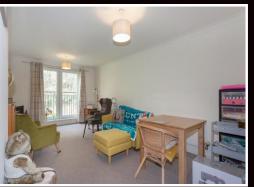

**Modern Comfort & Efficiency:** This apartment boasts a spacious lounge/diner with a Juliette balcony overlooking a serene wooded area, a sleek fitted kitchen with integrated appliances, and a tranquil double bedroom.

## FRONT ENTRANCE :

HALL 13' 0" x 4' 4" (3.96m x 1.31m): Coving to ceiling. Single panel central heating radiator. 13 Amp power points. Cupboard housing central heating boiler.

LOUNGE 17' 8" x 10' 6" (5.39m x 3.2m): Coving to ceiling. Two single panel central heating radiators. 13 Amp power points. Television aerial point. BT telephone point (subject to BT approval). French doors to Juliette balcony.