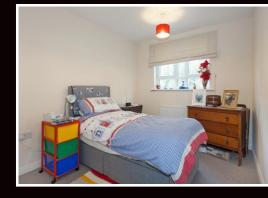

- A welcoming reception hall with ample storage.
- A contemporary bathroom with a white suite and electric shower.
- A peaceful double bedroom with picturesque woodland views.
- A bright and airy lounge/diner, perfect for entertaining or relaxing.
- A modern kitchen equipped with a hob, oven, dishwasher, washing machine, and fridge/freezer.

**BEDROOM 10' 5'' x 5' 7'' (3.18m x 1.71m):** PVCu double glazed window to rear aspect. Single panel central heating radiator. 13 Amp power points. BT telephone point (subject to BT approval). Television aerial point. Triple built-in wardrobe.