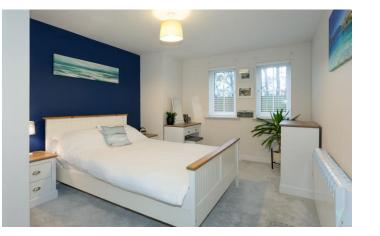

BEDROOM 1 REAR 15' 1" x 10' 0" (4.59m x 3.05m): Two PVCu double glazed windows to rear aspect. Wall mounted electric radiator. 13 Amp power points. BT telephone point (subject to BT approval). Television aerial point. Double recessed wardrobe.