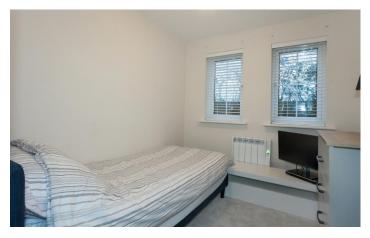

BEDROOM 2 REAR 8' 5" x 7' 3" (2.56m x 2.21m): Two PVCu double glazed windows to rear aspect. Wall mounted electric radiator. 13 Amp power points. BT telephone point (subject to BT approval). Television aerial point.