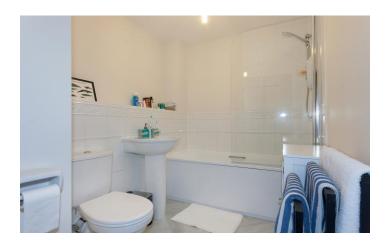

**BATHROOM** 6' 8" x 6' 4" (2.03m x 1.93m): White suite comprising: low level W.C., pedestal wash hand basin and panelled bath with Tirton electric shower over. Tiled to splashbacks. Extractor fan.

**OUTSIDE** : One designated parking space.