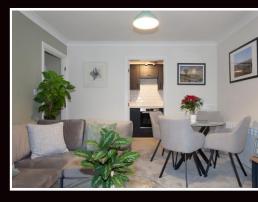

# The accommodation briefly comprises (all dimensions are approximate)

COMMUNAL ENTRANCE :

FRONT ENTRANCE :

HALLWAY : Coving to ceiling. Wall mounted electric radiator. Intercom handset. Airing cupboard housing lagged hot water cylinder heated via Economy 7. 13 Amp power points.

LOUNGE 15' 0" x 11' 4" (4.57m x 3.45m): PVCu double glazed bay window to rear aspect. Coving to ceiling. Wall mounted electric radiator. 13 Amp power points. BT telephone point (subject to BT approval). Television and satellite points.

KITCHEN 10' 0" x 6' 4" (3.05m x 1.93m): PVCu double glazed window to side aspect. Extensive range of en trend 'Royal Blue' fronted eye level and base units having marble effect roll edge formica preparation surfaces over with composite black drainer sink unit inset. Built-in Bosch 4-ring electric hob with matching Bosch built-in electric oven below having integrated extractor hood over. White glazed metro tiles to splashbacks. 13 Amp power points. Integrated fridge and freezer. Washer dryer.