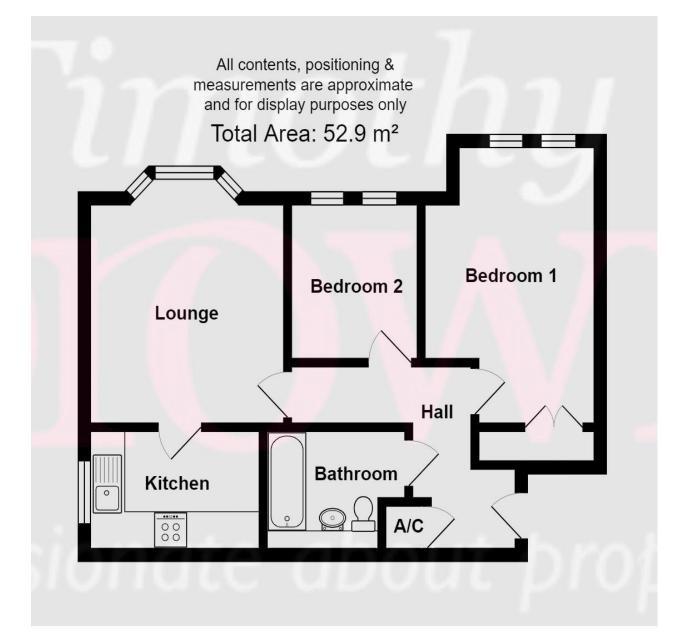

# The accommodation briefly comprises (all dimensions are approximate)

COMMUNAL ENTRANCE :

FRONT ENTRANCE :

HALLWAY : Coving to ceiling. Wall mounted electric radiator. Intercom handset. Airing cupboard housing lagged hot water cylinder heated via Economy 7. 13 Amp power points.

LOUNGE 15' 0" x 11' 4" (4.57m x 3.45m): PVCu double glazed bay window to rear aspect. Coving to ceiling. Wall mounted electric radiator. 13 Amp power points. BT telephone point (subject to BT approval). Television and satellite points.

KITCHEN 10' 0" x 6' 4" (3.05m x 1.93m): PVCu double glazed window to side aspect. Extensive range of en trend 'Royal Blue' fronted eye level and base units having marble effect roll edge formica preparation surfaces over with composite black drainer sink unit inset. Built-in Bosch 4-ring electric hob with matching Bosch built-in electric oven below having integrated extractor hood over. White glazed metro tiles to splashbacks. 13 Amp power points. Integrated fridge and freezer. Washer dryer.

BEDROOM 1 REAR 15' 1" x 10' 0" (4.59m x 3.05m): Two PVCu double glazed windows to rear aspect. Wall mounted electric radiator. 13 Amp power points. BT telephone point (subject to BT approval). Television aerial point. Double recessed wardrobe.

BEDROOM 2 REAR 8' 5" x 7' 3" (2.56m x 2.21m): Two PVCu double glazed windows to rear aspect. Wall mounted electric radiator. 13 Amp power points. BT telephone point (subject to BT approval). Television aerial point.

**BATHROOM** 6' 8" x 6' 4" (2.03m x 1.93m): White suite comprising: low level W.C., pedestal wash hand basin and panelled bath with Tirton electric shower over. Tiled to splashbacks. Extractor fan.

**OUTSIDE** : One designated parking space.