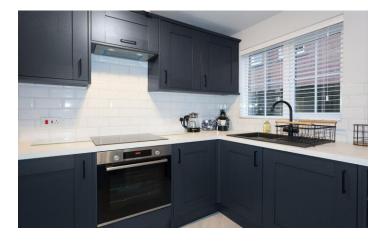

KITCHEN 10' 0" x 6' 4" (3.05m x 1.93m): PVCu double glazed window to side aspect. Extensive range of en trend 'Royal Blue' fronted eye level and base units having marble effect roll edge formica preparation surfaces over with composite black drainer sink unit inset. Built-in Bosch 4-ring electric hob with matching Bosch built-in electric oven below having integrated extractor hood over. White glazed metro tiles to splashbacks. 13 Amp power points. Integrated fridge and freezer. Washer dryer.