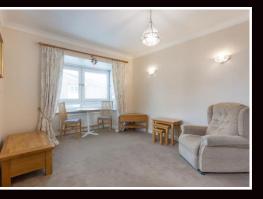

LOUNGE DINER 17' 0" x 11' 5" (5.18m x 3.48m) maximum into bay: Feature PVCu double glazed bay window to the front aspect. PVCu double glazed window to the side aspect. Radiator. Pendant light plus two wall light points. Decorative coving to ceiling. Electric fire suite. Emergency cord pull system. Door entry system. Door giving access to the kitchen.