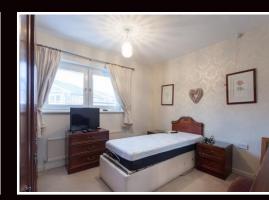

BEDROOM 1 FRONT 11' 4"  $\times$  11' 1" (3.45m  $\times$  3.38m): PVCu double glazed window to the front aspect. Radiator. Emergency cord pull system.

BEDROOM 2 FRONT 7' 1" x 11' 0" (2.16m x 3.35m): PVCu double glazed window to front aspect. Radiator.