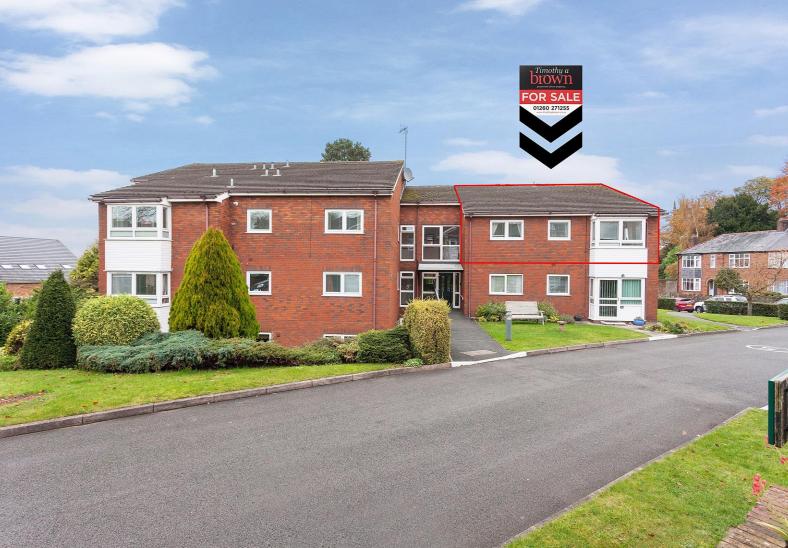

## 38 Priesty Court

Congleton, Cheshire CW12 4AH

Selling Price: £150,000

- NO CHAIN
- FIRST FLOOR SPACIOUS RETIREMENT APARTMENT
- TWO BEDROOMS
- DOUBLE GLAZING & GAS CENTRAL HEATING
- RESIDENTS COMMUNAL LOUNGE
- LIAISON OFFICER
- COMMUNAL GARDEN
- RESIDENTS PARKING

#### \*\*NO CHAIN\*\*

Over 60's first floor spacious retirement apartment, attractive well planned development, walking distance of the town centre.

A well presented spacious and bright first floor apartment which enjoys being within walking distance of Congleton town centre and it's amenities.

The overall site is well maintained with clean and tidy buildings in communal areas and delightful mature landscaped grounds.

The property offers good storage with two store cupboard rooms and access to the loft. Briefly the accommodation comprises: communal entrance, apartment entrance hall, lounge with bay window, kitchen, two bedrooms and bathroom. There is also a valuable store room, PVCu double glazing, gas central heating and a warden call.