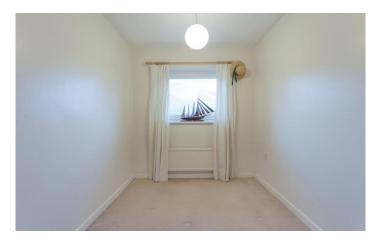

LOUNGE DINER 17' 0" x 11' 5" (5.18m x 3.48m) maximum into bay: Feature PVCu double glazed bay window to the front aspect. PVCu double glazed window to the side aspect. Radiator. Pendant light plus two wall light points. Decorative coving to ceiling. Electric fire suite. Emergency cord pull system. Door entry system. Door giving access to the kitchen.

BEDROOM 1 FRONT 11' 4"  $\times$  11' 1" (3.45m  $\times$  3.38m): PVCu double glazed window to the front aspect. Radiator. Emergency cord pull system.

BEDROOM 2 FRONT 7' 1" x 11' 0" (2.16m x 3.35m): PVCu double glazed window to front aspect. Radiator.