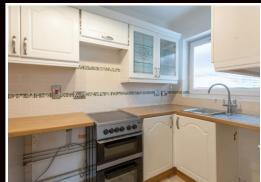

KITCHEN 5' 7" x 11' 5" (1.70m x 3.48m): PVCu double glazed window to the side aspect. Traditional white kitchen suite with wood effect work surfaces. Space for a slot-in cooker. Space for a tall fridge freezer. Space and plumbing for washing machine. Stainless steel sink and drainer unit. Splash back tiled walls. Vinyl floor.