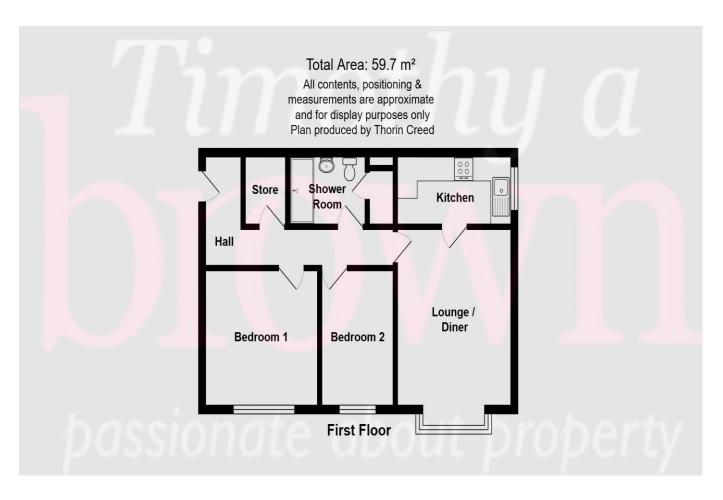

#### The accommodation briefly comprises

(all dimensions are approximate)

**ENTRANCE**: Part glazed external door giving access to the entrance hall.

ENTRANCE HALL: L Shaped. Radiator. Access to loft. Voice com. Emergency cord pull system. Doors giving access to the lounge, bedrooms, shower room and store room.

LOUNGE DINER 17' 0" x 11' 5" (5.18m x 3.48m) maximum into bay: Feature PVCu double glazed bay window to the front aspect. PVCu double glazed window to the side aspect. Radiator. Pendant light plus two wall light points. Decorative coving to ceiling. Electric fire suite. Emergency cord pull system. Door entry system. Door giving access to the kitchen.

KITCHEN 5' 7" x 11' 5" (1.70m x 3.48m): PVCu double glazed window to the side aspect. Traditional white kitchen suite with wood effect work surfaces. Space for a slot-in cooker. Space for a tall fridge freezer. Space and plumbing for washing machine. Stainless steel sink and drainer unit. Splash back tiled walls. Vinyl floor.

BEDROOM 1 FRONT 11' 4"  $\times$  11' 1" (3.45m  $\times$  3.38m): PVCu double glazed window to the front aspect. Radiator. Emergency cord pull system.

BEDROOM 2 FRONT 7' 1" x 11' 0" (2.16m x 3.35m): PVCu double glazed window to front aspect. Radiator.

SHOWER ROOM: White suite comprising: low level W.C., wash hand basin set in vanity unit and large walk-in shower cubicle. Radiator. Tiled walls. Emergency cord pull system. Door to recessed shelved cupboard housing Potterton combi gas central heating boiler.

STORE ROOM 5' 6" x 4' 0" (1.68m x 1.22m): Hanging rail. Fitted shelving. Light.

**OUTSIDE**: Delightful landscaped communal gardens. Residents parking.

TENURE: We are lead to believe that the lease terms are as follows, however, this should be confirmed via the solicitors prior to purchase. Leasehold. 99 years from 20/12/2012. 87 years remaining. Service charge is £1,680 per annum to include communal cleaning and gardening. Heating and lighting to communal areas. Liaison officer. Buildings insurance and use of communal lounge. Ground rent is £30 per annum.