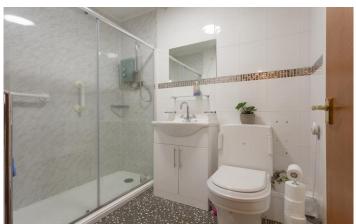

SHOWER ROOM: White suite comprising: low level W.C., wash hand basin set in vanity unit and large walk-in shower cubicle. Radiator. Tiled walls. Emergency cord pull system. Door to recessed shelved cupboard housing Potterton combi gas central heating boiler.