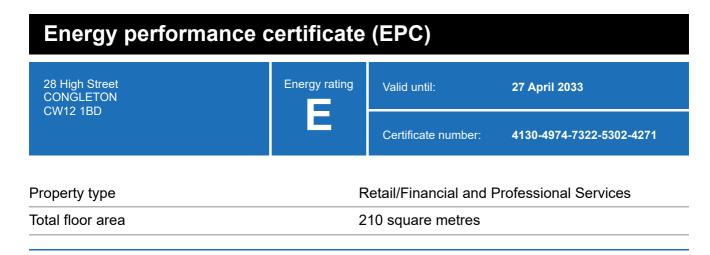

## **Energy rating and score**

This property's energy rating is E.

Properties get a rating from A+ (best) to G (worst) and a score.

The better the rating and score, the lower your property's carbon emissions are likely to be.