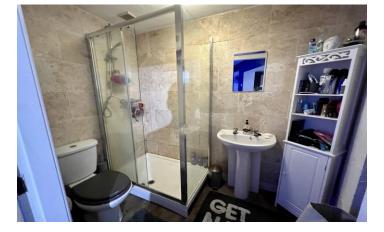

## **The accommodation briefly comprises:** (all dimensions are approximate)

Flat 1 - First Floor :

First Floor : PVCu front door to:

**INNER HALL : Door to:** 

SHOWER ROOM : White suite comprising: low level w.c., pedestal wash hand basin and shower cubicle housing a mains fed shower. Single panel central heating radiator. Ideal combination gas central heating boiler.

SHOWER ROOM 6' 7" x 4' 6" ( $2.01m \times 1.37m$ ) : Opaque glazed window to living area. Fited with a white suite comprising: low level w.c., pedestal wash hand basin and

enclosed shower cubicle having mains fed shower and sliding door. Wall mounted fan heater.