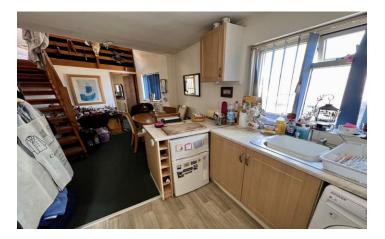

DINING KITCHEN 19' 8" x 8' 10" (5.99m x 2.69m) Overall :

Kitchen Area 2.69m (8ft 10in) x 2.29m (7ft 6in) : PVCu double glazed window to side aspect. Laminate kitchen units with electric hob and oven. Stainless steel sink. Space and plumbing for washing machine. 13 Amp power points.

Dining Area 3.15m (10ft 4in) x 2.74m (9ft 0in) : PVCu double glazed window to side aspect. Double panel central

heating radiator. 13 Amp power points. Television aerial point. Stairs to mezzanine level.

Flat 2 - Ground Floor : Wood grain effect double glazed door to:

ENTRANCE VESTIBULE 7' 4" x 4' 5" (2.23m x 1.35m) : Walnut effect floor. Large opening to:

OPEN PLAN KITCHEN/LIVING AREA 22' 10" x 8' 10" (6.95m x 2.69m) :

Kitchen Area : PVCu double glazed window to side aspect. Fitted with a range of pine effect eye level and base units having black granite effect preparation surfaces over with stainless steel single drainer sink unit inset. Inset Lamona 4-ring electric hob with Lamona electric oven below and extractor hood over. Space for under counter fridge. Space and plumbing for washing machine. Tiled to splashbacks. Fitted shelves. 13 Amp power points.