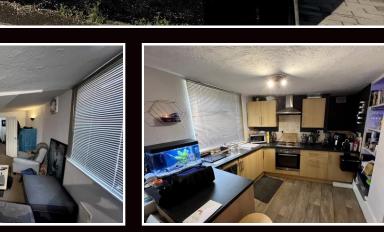

DINING KITCHEN 19' 8" x 8' 10" (5.99m x 2.69m) Overall :

Kitchen Area 2.69m (8ft 10in) x 2.29m (7ft 6in) : PVCu double glazed window to side aspect. Laminate kitchen units with electric hob and oven. Stainless steel sink. Space and plumbing for washing machine. 13 Amp power points.

Kitchen Area : PVCu double glazed window to side aspect. Fitted with a range of pine effect eye level and base units having black granite effect preparation surfaces over with stainless steel single drainer sink unit inset. Inset Lamona 4-ring electric hob with Lamona electric oven below and extractor hood over. Space for under counter fridge. Space and plumbing for washing machine. Tiled to splashbacks. Fitted shelves. 13 Amp power points.

Living Area 15' 11" x 8' 9" (4.85m x 2.66m) : PVCu double glazed window to side aspect. Two wall mounted electric heaters 13 Amp power points. Television aerial point.

BEDROOM SIDE 12' 0" x 9' 0" (3.65m x 2.74m) max : PVCu double glazed window to side aspect. Wall mounted electric heater. 13 Amp power points.