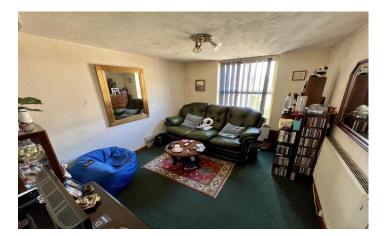

LOUNGE 3.25m (10ft 8in) x 2.74m (9ft 0in) : PVCu double glazed window to front aspect. Single panel central heating radiator. 13 Amp power points. Television aerial point.

MEZZANINE BEDROOM 3.25m (10ft 8in) x 2.74m (9ft 0in) max : Velux window. 13 Amp power points.

Living Area 15' 11" x 8' 9" (4.85m x 2.66m) : PVCu double glazed window to side aspect. Two wall mounted electric heaters 13 Amp power points. Television aerial point.

BEDROOM SIDE 12' 0" x 9' 0" (3.65m x 2.74m) max : PVCu double glazed window to side aspect. Wall mounted electric heater. 13 Amp power points.