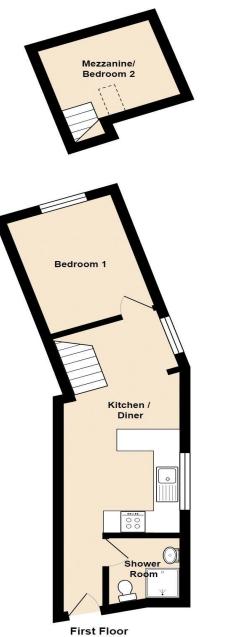

GOOD SOLID INVESTMENT OPPORTUNITY -TASTEFULLY CONVERTED CHARACTERFUL GROUND AND FIRST FLOOR FLATS EACH INCOME GENERATING £385 PCM AND £360 PCM RESPECTIVELY - SELLING WITH TENANTS IN SITU.

FIRST FLOOR - with its own private entrance. External stairs leading up to the private flat entrance. The vestibule with shower room off then leads to the open plan kitchen diner. A separate lounge is found to the front. From the dining area of the kitchen is a staircase leading up to the mezzanine bedroom area. The windows are PVCU double glazed and the property is warmed via gas central heating.

GROUND FLOOR – a compact one bedroom flat, again with its own private entrance. The flat entrance leads into the reception vestibule. Firstly is the shower room fitted with a crisp white suite. Stepping down from the private entrance vestibule is the large open plan living kitchen and adjacent is the DOUBLE BEDROOM. The windows are PVCU double glazed and the property is warmed via electric heaters.

## **The accommodation briefly comprises:** (all dimensions are approximate)

Flat 1 - First Floor :

First Floor : PVCu front door to:

**INNER HALL : Door to:** 

SHOWER ROOM : White suite comprising: low level w.c., pedestal wash hand basin and shower cubicle housing a mains fed shower. Single panel central heating radiator. Ideal combination gas central heating boiler.

DINING KITCHEN 19' 8" x 8' 10" (5.99m x 2.69m) Overall :

Kitchen Area 2.69m (8ft 10in) x 2.29m (7ft 6in) : PVCu double glazed window to side aspect. Laminate kitchen units with electric hob and oven. Stainless steel sink. Space and plumbing for washing machine. 13 Amp power points.

Dining Area 3.15m (10ft 4in) x 2.74m (9ft 0in) : PVCu double glazed window to side aspect. Double panel central

heating radiator. 13 Amp power points. Television aerial point. Stairs to mezzanine level.

LOUNGE 3.25m (10ft 8in) x 2.74m (9ft 0in) : PVCu double glazed window to front aspect. Single panel central heating radiator. 13 Amp power points. Television aerial point.

MEZZANINE BEDROOM 3.25m (10ft 8in) x 2.74m (9ft 0in) max : Velux window. 13 Amp power points.

Flat 2 - Ground Floor : Wood grain effect double glazed door to:

ENTRANCE VESTIBULE 7' 4" x 4' 5" (2.23m x 1.35m) : Walnut effect floor. Large opening to:

OPEN PLAN KITCHEN/LIVING AREA 22' 10" x 8' 10" (6.95m x 2.69m) :

Kitchen Area : PVCu double glazed window to side aspect. Fitted with a range of pine effect eye level and base units having black granite effect preparation surfaces over with stainless steel single drainer sink unit inset. Inset Lamona 4-ring electric hob with Lamona electric oven below and extractor hood over. Space for under counter fridge. Space and plumbing for washing machine. Tiled to splashbacks. Fitted shelves. 13 Amp power points.

Living Area 15' 11" x 8' 9" (4.85m x 2.66m) : PVCu double glazed window to side aspect. Two wall mounted electric heaters 13 Amp power points. Television aerial point.

BEDROOM SIDE 12' 0" x 9' 0" (3.65m x 2.74m) max : PVCu double glazed window to side aspect. Wall mounted electric heater. 13 Amp power points.

SHOWER ROOM 6' 7" x 4' 6" ( $2.01m \times 1.37m$ ) : Opaque glazed window to living area. Fited with a white suite comprising: low level w.c., pedestal wash hand basin and

enclosed shower cubicle having mains fed shower and sliding door. Wall mounted fan heater.