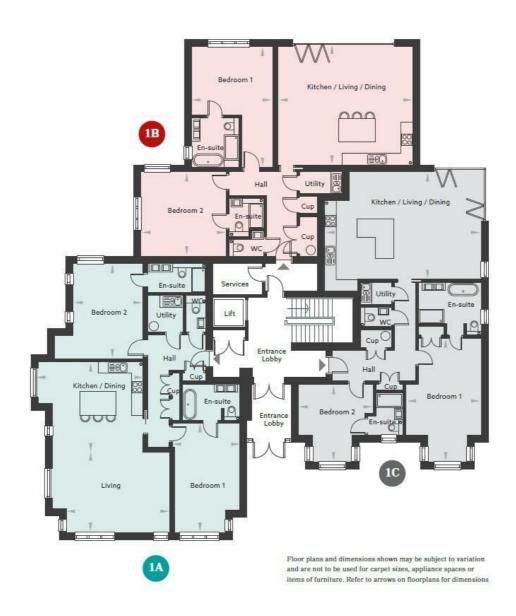

# Furze Hill Tadworth, Surrey KT20 6EP

SOLD BY WILLIAMS HARLOW Winscombe Court is a prestigious development of two-bedroom luxury apartments and penthouses in the heart of Surrey's sought-after London commuter belt. With Kingswood station just 0.3 miles away, this is an exciting opportunity to own an exceptional home that has easy access to both the buzzing UK capital and the rolling countryside of the North Downs. Designed with inspiration and built to exceptionally high standards, these stylish, high spec apartments provide well-planned living space and a host of creature comforts. They're divided over two elegant low-rise buildings which blend seamlessly with their surroundings. Apartment IB is a TWO DOUBLE BEDROOM, GROUND FLOOR luxury apartment offering PRIVATE PATIO, two allocated parking spaces.

#### CAR PARKING

Two allocated parking spaces, one under car port.