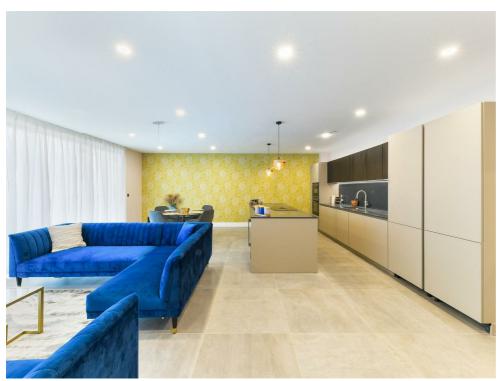

#### **KITCHEN**

- The kitchen is fitted with a range of designer wall and floor cabinets, high grade work surfaces, upstands and splashbacks by Project kitchens
- Fully integrated appliances by Siemans
- Utility rooms are fitted with a range of complimenting cabinets & laminate work surface, with space for a free standing washing machine and tumble dryer

#### INTERNAL FINISHES

- Walnut internal doors
- · Brushed chrome door handles
- Full height wall tiles to bathroom
- Tiled splashbacks to cloakrooms/WC
- · Walls and ceilings painted matt white
- Square edge skirtings & architraves and internal joinery painted in white satinwood throughout.
- Flooring finishes to living area, kitchen, bathroom, en-suite and WC to be engineered wood, tiled or vinyl. Subject to availability and stage of construction at reservation, purchasers may be able to make their own flooring choices to personalise their home. Please speak to our Sales Advisers for further details.

### **IMAGES**

Please note that the images used in this property listing are for illustration only and are of the show unit 1B Kings House

Whilst we endeavour to make our sales particulars accurate and reliable, however, they do not constitute or form part of an offer or any contract and none is to be relied upon as statements of representation or fact. The services, systems and appliances listed in this specification have not been tested by us and no guarantees as to their operating ability or efficiency are given. All measurements have been taken as guide to prospective buyers only, and are not precise. If you require clarification or further information on any points, please contact us, especially if you are travelling some distance to view.