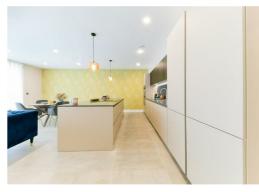

#### **KITCHEN**

- The kitchen is fitted with a range of designer wall and floor cabinets, high grade work surfaces, upstands and splashbacks by Project kitchens
- Fully integrated appliances by Siemans
- Utility rooms are fitted with a range of complimenting cabinets & laminate work surface, with space for a free standing washing machine and tumble dryer

### **IMAGES**

Please note that the images used in this property listing are for illustration only and are of the show unit 1B Kings House

Whilst we endeavour to make our sales particulars accurate and reliable, however, they do not constitute or form part of an offer or any contract and none is to be relied upon as statements of representation or fact. The services, systems and appliances listed in this specification have not been tested by us and no guarantees as to their operating ability or efficiency are given. All measurements have been taken as guide to prospective buyers only, and are not precise. If you require clarification or further information on any points, please contact us, especially if you are travelling some distance to view.