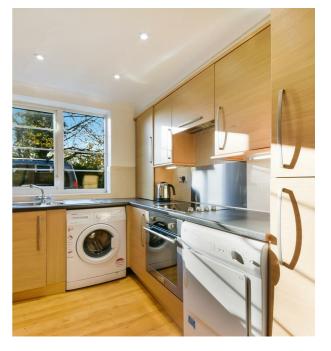

### ENTRANCE

Ground floor

HALLWAY Providing access to all rooms

KITCHEN Fully equipped kitchen with all modern appliances and double glazed window