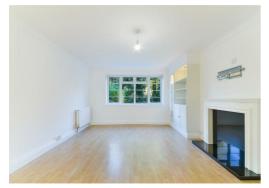

### LOUNGE

Spacious room with well-designed built-in storage cupboards on one side and feature fire-place with double-glazed window overlooking communal grounds