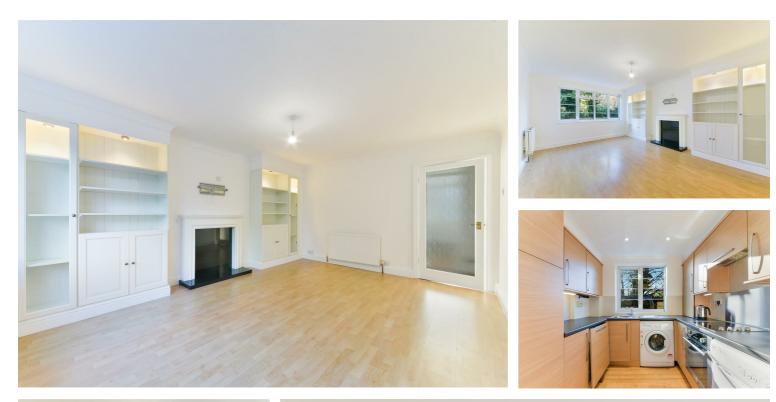

### ENTRANCE

Ground floor

HALLWAY Providing access to all rooms

KITCHEN Fully equipped kitchen with all modern appliances and double glazed window

### LOUNGE

Spacious room with well-designed built-in storage cupboards on one side and feature fire-place with double-glazed window overlooking communal grounds

### **BEDROOM ONE**

Double size room with built in wardrobes and double glazed window overlooking communal grounds

BEDROOM TWO Double room with double-glazed window

BATHROOM Family bathroom with shower over bath, WC and hand-basin