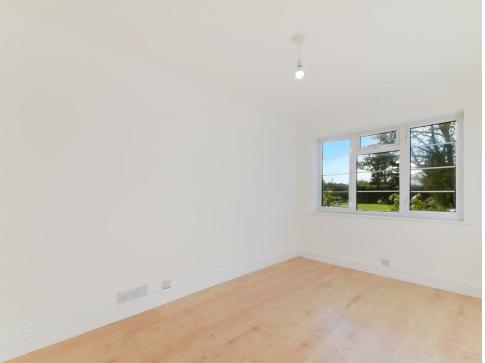

### LOUNGE

Spacious room with well-designed built-in storage cupboards on one side and feature fire-place with double-glazed window overlooking communal grounds