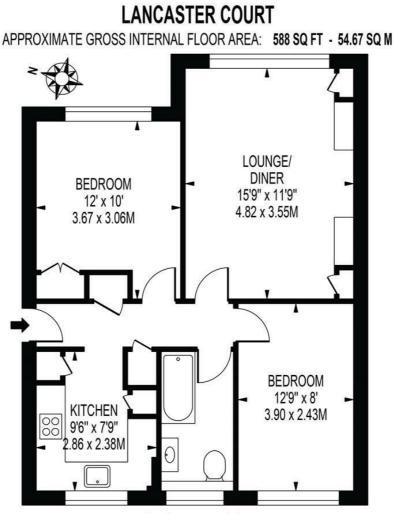

PARKING Residents only parking to front and side

COUNCIL TAX Council Tax Band C (£2,176.70) 2025 / 26

WILLIAMS HARLOW

GROUND FLOOR

HIS FLOOR PLAN SHOULD BE USED AS A GENERAL OUTLINE FOR GUIDANCE ONLY AND DOES NOT CONSTITUTE IN WHOLE OR IN PART AN OFFER OR CONTRACT. ING PURCHASER OR LESSEE SHOULD SATISY'T HEMSELYES BY INSPECTION, SEARCHES, ENQUIRIES AND FULL, SURVEY AS TO HE CORRECTINESS OF EACH STATEMENT AREAS, MEASUREMENTS OR DISTANCES QUICED ARE APPROXIMATE AND SHOULD NOT BE USED TO VAULE A PROPERTY OR BE THE BASIS OF ANY SALE OR LET.