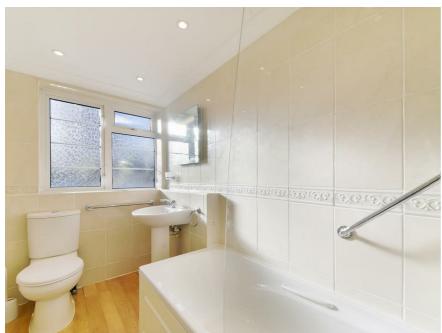

### **BEDROOM ONE**

Double size room with built in wardrobes and double glazed window overlooking communal grounds

BEDROOM TWO Double room with double-glazed window

BATHROOM Family bathroom with shower over bath, WC and hand-basin