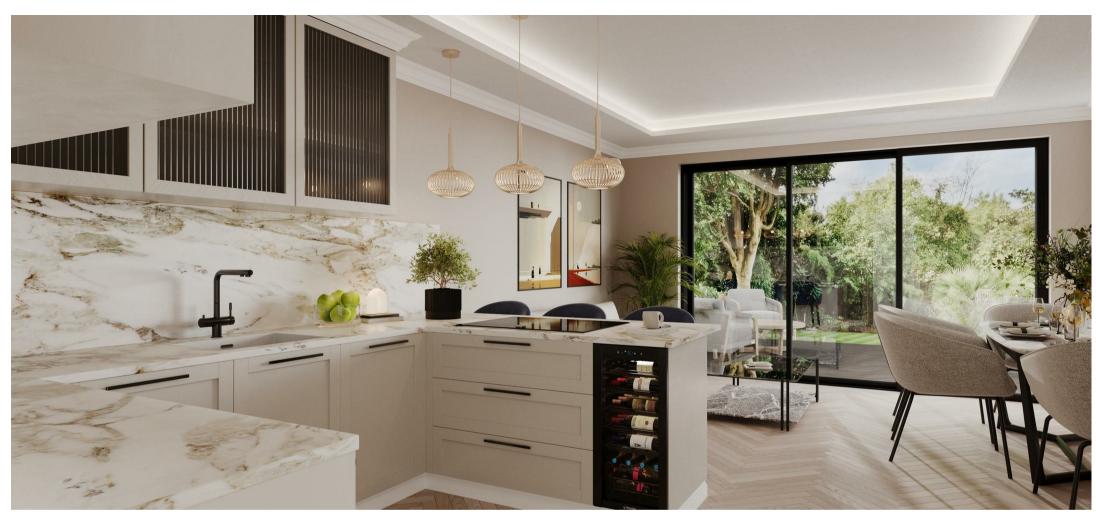

# **SPECIFICATION**

Kitchens

In-frame grained shaker kitchen with solid Treviso quartz worktops and undermount lighting

Neff integrated ovens

Neff microwave oven

Instant Hot Tap

Led feature lighting

#### Electrical:

Integrated wiring for sky and terrestrial TV
In Ceiling bluetooth speaker to kitchen/diner
Cornice with led lighting to ground floor
Electric car charging points
Smart heating system
High speed broadband
Led downlights

#### General:

Lusso Herringbone Engineered Wood Floor with underfloor heating to ground floor.

Timber Panelling detailing

Dedicated parking space per plot for plot with visitor spaces Bi folding doors to rear