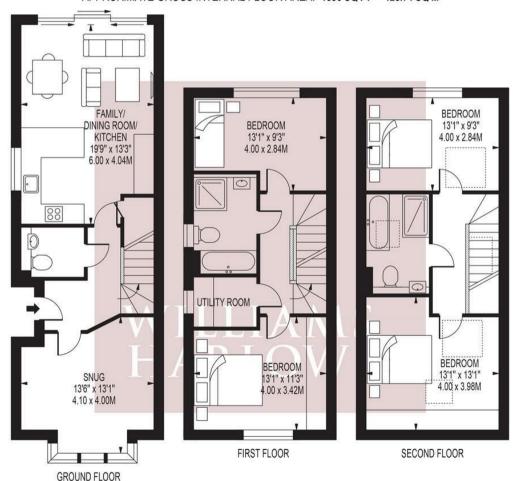

# HOLLYMEOAK ROAD

APPROXIMATE GROSS INTERNAL FLOOR AREA: 1386 SQ FT - 128.74 SQ M

### FOR ILLUSTRATION PURPOSES ONLY

THIS FLOOR PLAN SHOULD BE USED AS A GENERAL OUTLINE FOR GUIDANCE ONLY AND DOES NOT CONSTITUTE IN WHOLE OR IN PART AN OFFER OR CONTRACT.

ANY INTENDING PURCHASER OR LESSES SHOULD SATISKY THEMSELVES BY INSPECTION, SEARCHES, ENQUIRES AND FULL SURVEY AS TO THE CORRECTINESS OF EACH STATEMENT.

ANY AREAS, MEASUREMENTS OR DISTANCES QUOTED ARE APPROXIMATE AND SHOULD NOT BE USED TO VALUE A PROPERTY OR BE THE BASIS OF ANY SALE OR LET.

Banstead Office Call: 01737 370022 31 High Street, Banstead, Surrey, SM7 2NH