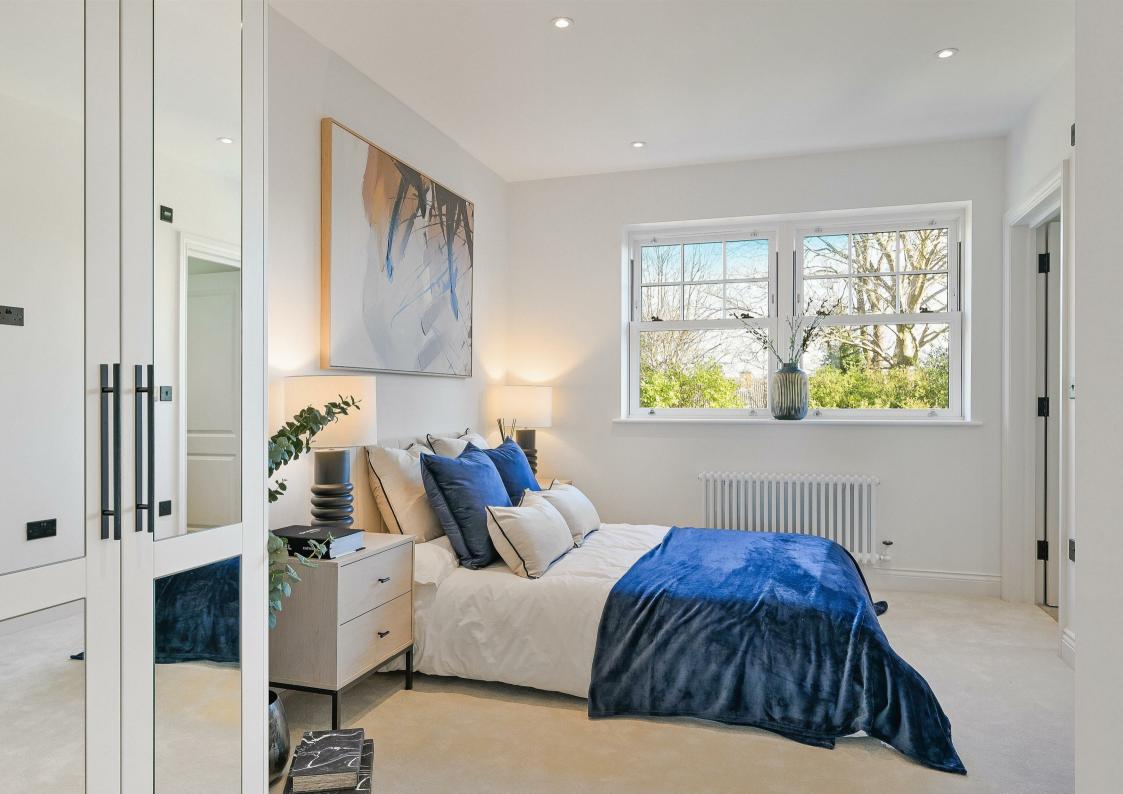

As you step inside, you'll be greeted by a stylish Lusso Herringbone Engineered Wood Floor with underfloor heating on the ground floor, providing both elegance and comfort. The property features high-quality Duravit and Porcelanosa sanitaryware and tiles, adding a touch of luxury to the bathrooms.

Vertical sliding sash windows with tilt and open feature Large rear gardens with composite decking Built in wardrobes