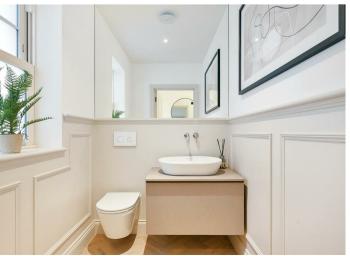

#### Bathrooms:

Duravit and Porcelanosa Sanitaryware and tiles Heated towel rails Led light features