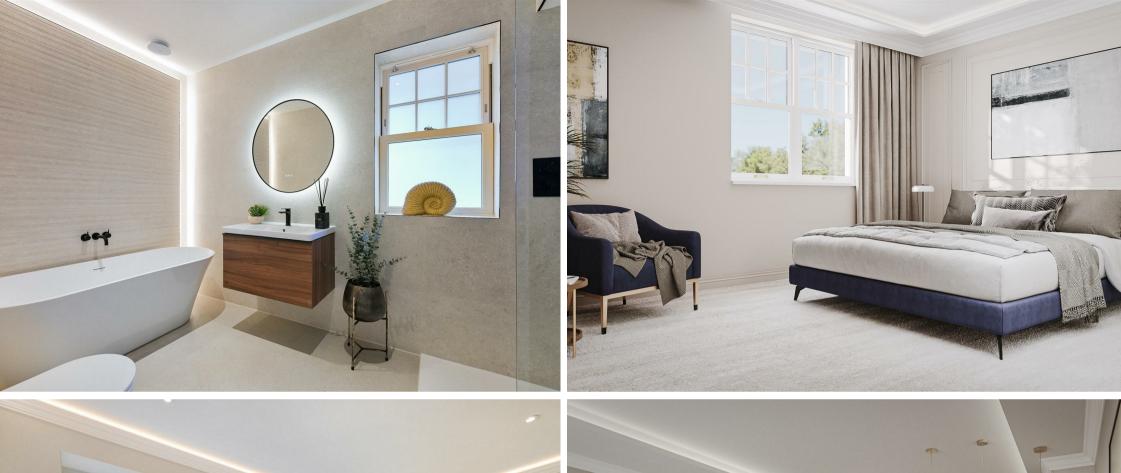

As you step inside, you'll be greeted by a stylish Lusso Herringbone Engineered Wood Floor with underfloor heating on the ground floor, providing both elegance and comfort. The property features high-quality Duravit and Porcelanosa sanitaryware and tiles, adding a touch of luxury to the bathrooms.

#### Bathrooms:

Duravit and Porcelanosa Sanitaryware and tiles Heated towel rails Led light features

Vertical sliding sash windows with tilt and open feature Large rear gardens with composite decking Built in wardrobes