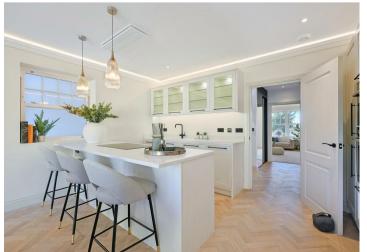

# **SPECIFICATION**

Kitchens

In-frame grained shaker kitchen with solid Treviso quartz worktops and undermount lighting

Neff integrated ovens

Neff microwave oven

Instant Hot Tap

Led feature lighting

#### Electrical:

Integrated wiring for sky and terrestrial TV
In Ceiling bluetooth speaker to kitchen/diner
Cornice with led lighting to ground floor
Electric car charging points
Smart heating system
High speed broadband
Led downlights

#### General:

Lusso Herringbone Engineered Wood Floor with underfloor heating to ground floor.

Timber Panelling detailing

Dedicated parking space per plot for plot with visitor spaces Bi folding doors to rear