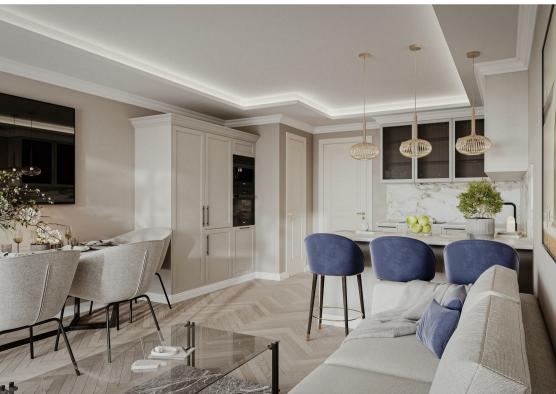

# **SPECIFICATION**

Kitchens

In-frame grained shaker kitchen with solid Treviso quartz worktops and undermount lighting

Neff integrated ovens

Neff microwave oven

Instant Hot Tap

Led feature lighting

#### Electrical:

Integrated wiring for sky and terrestrial TV
In Ceiling bluetooth speaker to kitchen/diner
Cornice with led lighting to ground floor
Electric car charging points
Smart heating system
High speed broadband
Led downlights

## **BUYER GUIDANCE**

Each of the images represented in this listing and brochure are for guidance purposes only. The internal images are of a similar home completed by this developer. The exterior images and some of the internals are CGI. For further information and more detailed plans please contact the Agent.