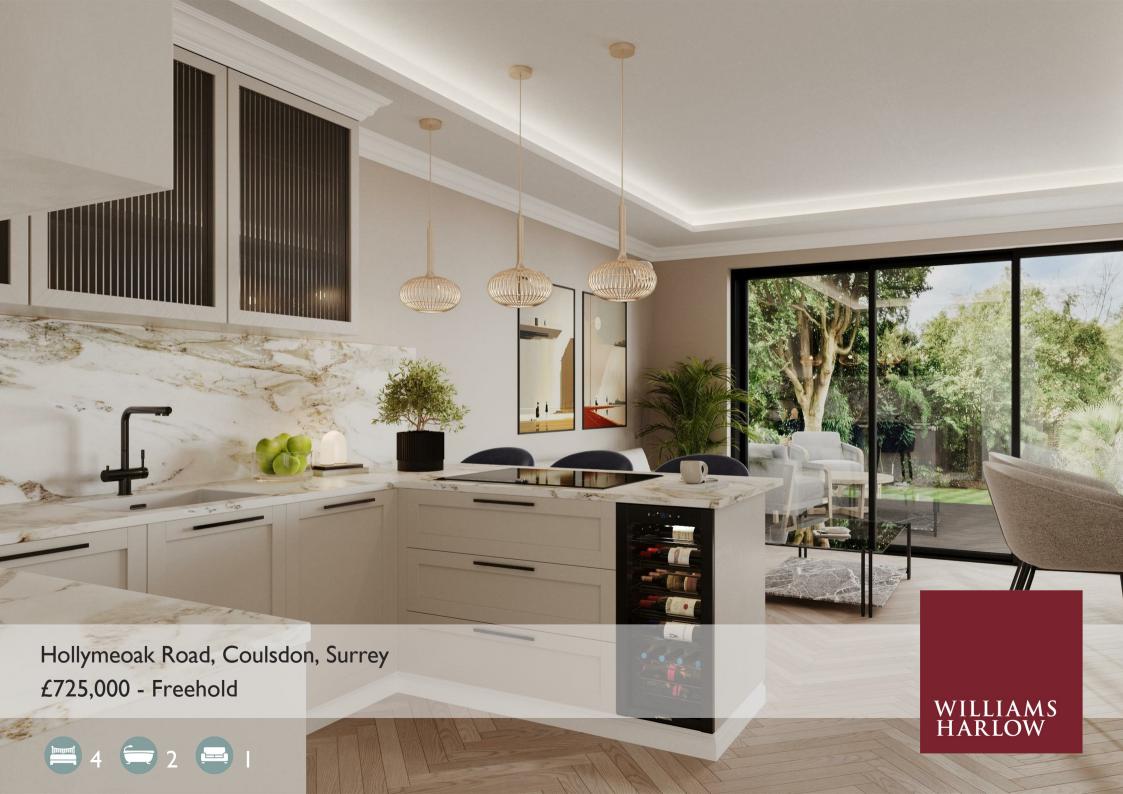

SHOW HOME LAUNCH SATURDAY 21st JUNE 2025. PRICES FROM £715,000. Nestled in the charming semi-rural location of Hollymeoak Road, Chipstead, Coulsdon, this new build townhouse offers a perfect blend of modern living and countryside tranquillity. Boasting four bedrooms and two bathrooms, this property is ideal for a growing family or those who love to entertain.

As you step inside, you'll be greeted by a stylish Lusso Herringbone Engineered Wood Floor with underfloor heating on the ground floor, providing both elegance and comfort. The property features high-quality Duravit and Porcelanosa sanitaryware and tiles, adding a touch of luxury to the bathrooms.

# **SPECIFICATION**

Kitchens

In-frame grained shaker kitchen with solid Treviso quartz worktops and undermount lighting

Neff integrated ovens

Neff microwave oven

Instant Hot Tap

Led feature lighting

#### Electrical:

Integrated wiring for sky and terrestrial TV
In Ceiling bluetooth speaker to kitchen/diner
Cornice with led lighting to ground floor

Electric car charging points Smart heating system High speed broadband Led downlights