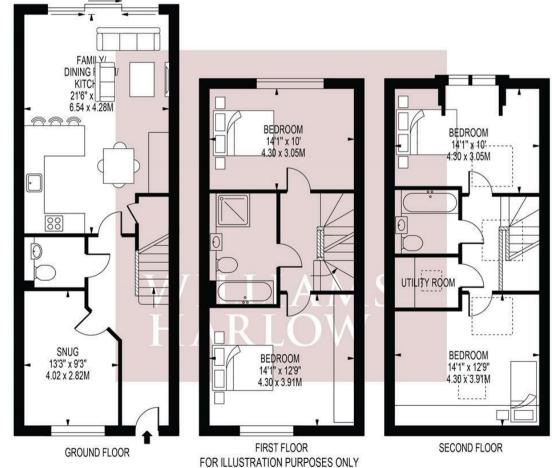

# **HOLLYMEOAK ROAD**

APPROXIMATE GROSS INTERNAL FLOOR AREA: 1492 SQ FT - 138.62 SQ M

THIS FLOOR PLAN SHOULD BE USED AS A GENERAL OUTLINE FOR GUIDANCE ONLY AND DOES NOT CONSTITUTE IN WHOLE OR IN PART AN OFFER OR CONTRACT.

ANY INTENDING PURCHASER OR LESSEE SHOULD SATISFY THEMSELVES BY INSPECTION, SEARCHES, ENQUINES AND FULL SURVEY AS TO THE CORRECTINESS OF EACH STATEMENT.

ANY AREAS, MEASUREMENTS OR DISTANCES QUOTED ARE APPROXIMATE AND SHOULD NOT BE USED TO VALUE A PROPERTY OR BE THE BASIS OF ANY SALE OR LET.