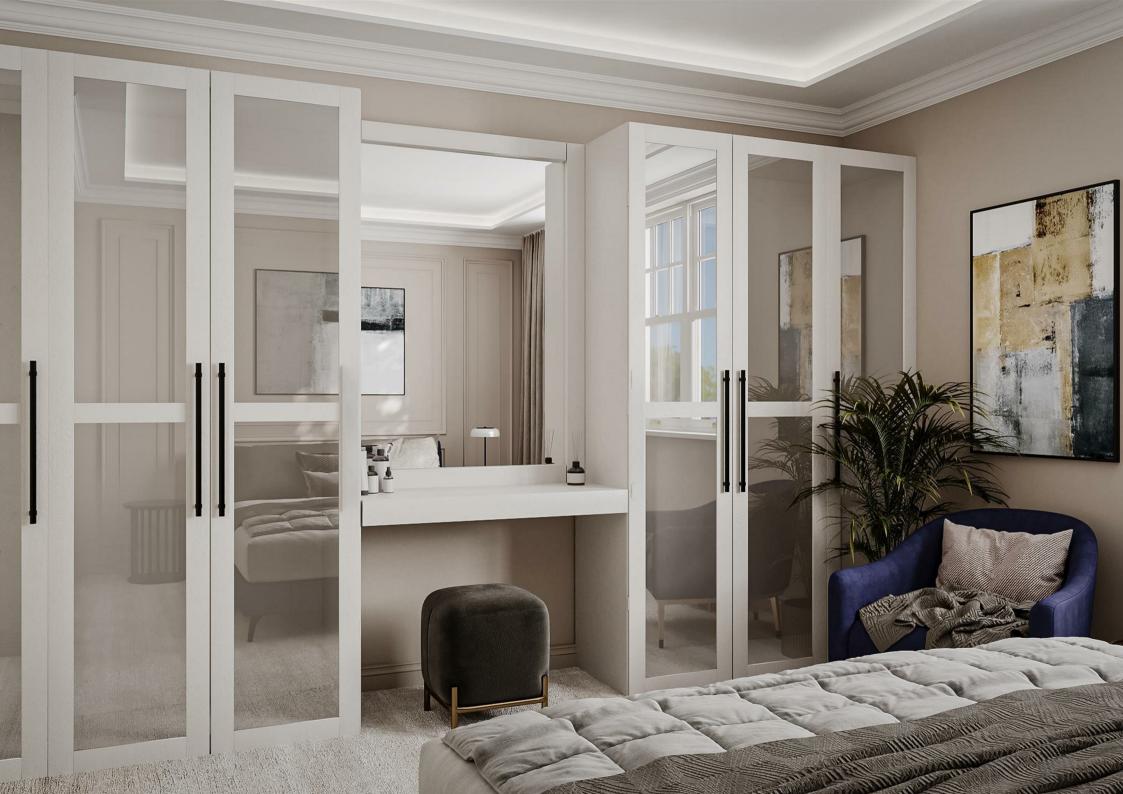

Vertical sliding sash windows with tilt and open feature Large rear gardens with composite decking Built in wardrobes