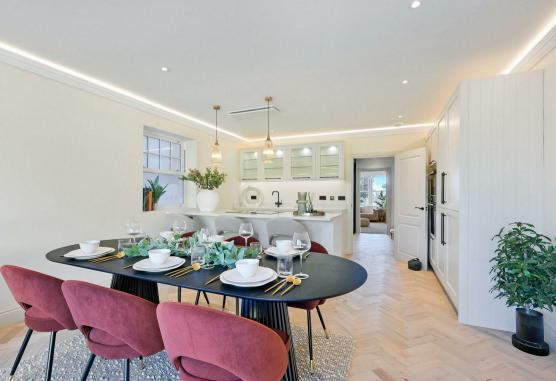

As you step inside, you'll be greeted by a stylish Lusso Herringbone Engineered Wood Floor with underfloor heating on the ground floor, providing both elegance and comfort. The property features high-quality Duravit and Porcelanosa sanitaryware and tiles, adding a touch of luxury to the bathrooms.

# **SPECIFICATION**

Kitchens

In-frame grained shaker kitchen with solid Treviso quartz worktops and undermount lighting

Neff integrated ovens

Neff microwave oven

Instant Hot Tap

Led feature lighting

#### Electrical:

Integrated wiring for sky and terrestrial TV
In Ceiling bluetooth speaker to kitchen/diner
Cornice with led lighting to ground floor

Electric car charging points Smart heating system High speed broadband Led downlights