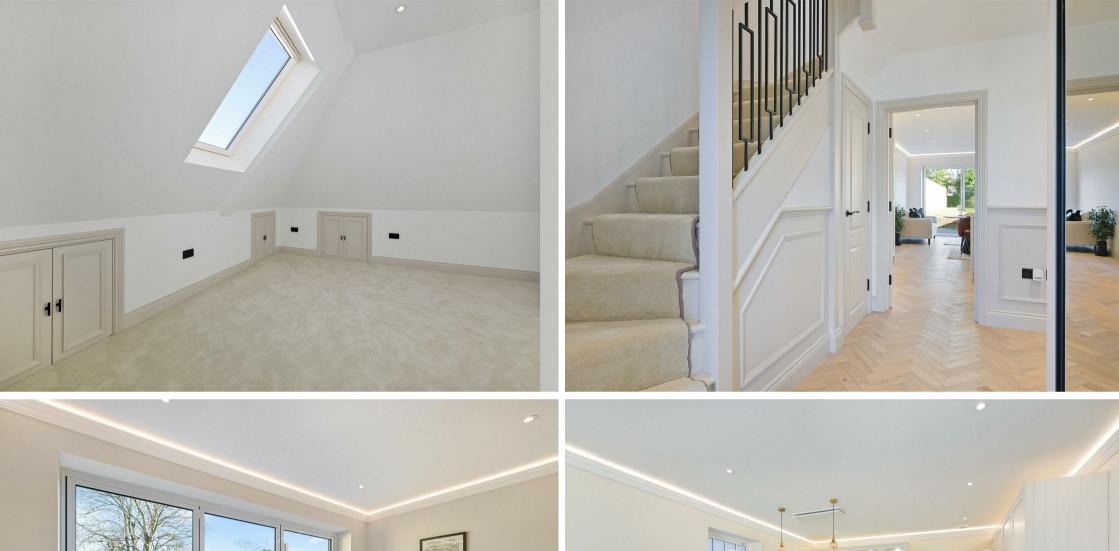

As you step inside, you'll be greeted by a stylish Lusso Herringbone Engineered Wood Floor with underfloor heating on the ground floor, providing both elegance and comfort. The property features high-quality Duravit and Porcelanosa sanitaryware and tiles, adding a touch of luxury to the bathrooms.

#### General:

Lusso Herringbone Engineered Wood Floor with underfloor heating to ground floor.

Timber Panelling detailing

Dedicated parking space per plot for plot with visitor spaces

Bi folding doors to rear

Vertical sliding sash windows with tilt and open feature Large rear gardens with composite decking Built in wardrobes