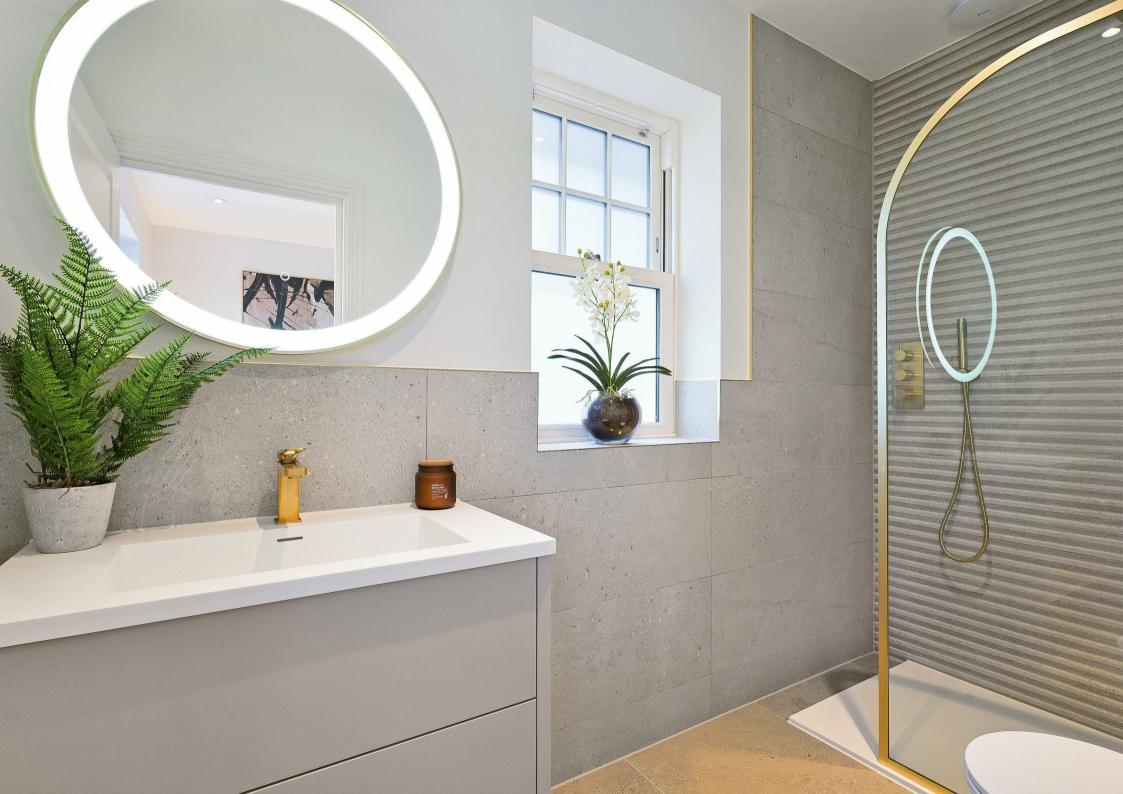

As you step inside, you'll be greeted by a stylish Lusso Herringbone Engineered Wood Floor with underfloor heating on the ground floor, providing both elegance and comfort. The property features high-quality Duravit and Porcelanosa sanitaryware and tiles, adding a touch of luxury to the bathrooms.

#### Bathrooms:

Duravit and Porcelanosa Sanitaryware and tiles Heated towel rails Led light features