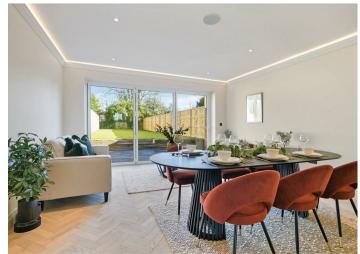

As you step inside, you'll be greeted by a stylish Lusso Herringbone Engineered Wood Floor with underfloor heating on the ground floor, providing both elegance and comfort. The property features high-quality Duravit and Porcelanosa sanitaryware and tiles, adding a touch of luxury to the bathrooms.

With a spacious reception room, there's plenty of space to relax and unwind. The property also offers parking for two vehicles, ensuring convenience for you and your guests. One of the standout features of this home is its direct lines to London, allowing you to reach the bustling city in just 20 minutes. Whether you work in the city or simply enjoy exploring all that London has to offer, this convenient location is sure to impress.

#### General:

Lusso Herringbone Engineered Wood Floor with underfloor heating to ground floor.

Timber Panelling detailing

Dedicated parking space per plot for plot with visitor spaces

Bi folding doors to rear