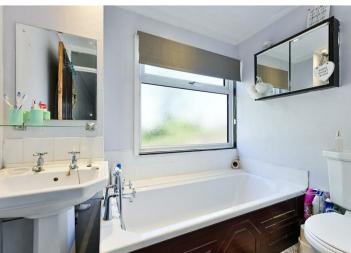

### **BATHROOM**

A white suite. Panel bath with mixer tap and shower attachment. Pedestal wash hand basin. WC. Obscured glazed window to the rear. Coving. Downlighters. Radiator. Part tiled walls.