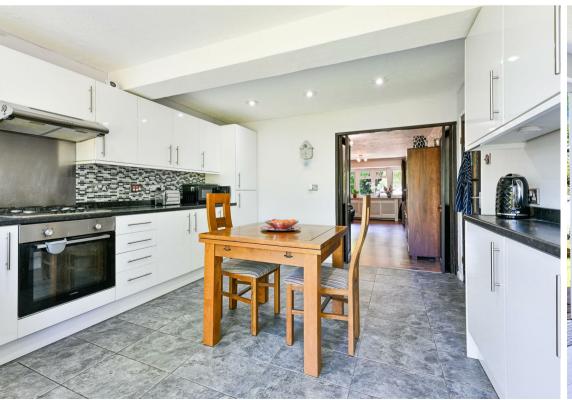

## KITCHEN/DINING ROOM

Well fitted with a modern range of wall and base units comprising of roll edge work surfaces incorporating a stainless steel sink drainer with mixer tap. Integral fridge and integral freezer. Fitted oven and grill. Surface mounted four ring gas hob with extractor above. Wall mounted gas central heating boiler. Double opening glazed doors enjoying a pleasant outlook over the rear garden. Further window to the rear. Part tiled walls. Tiled floor. Radiator. Downlighters. Doorway providing access through to the: