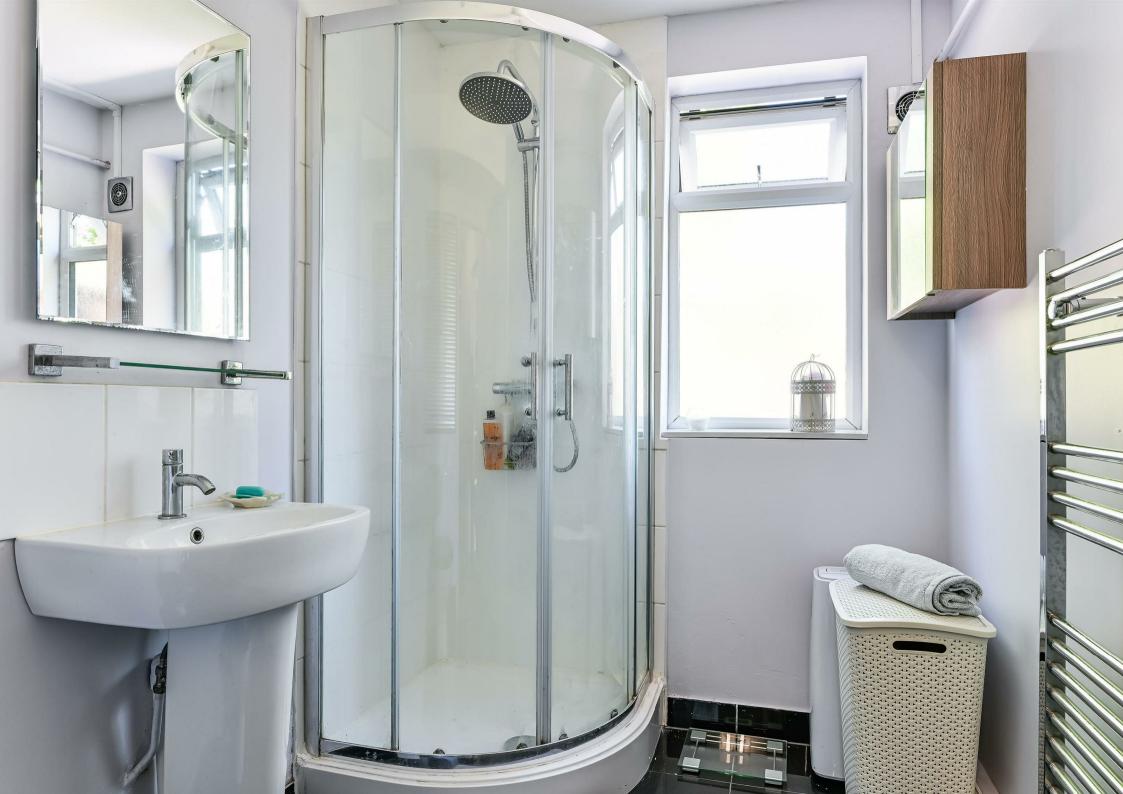

### **RE-FITTED DOWNSTAIRS SHOWER**

Fully enclosed shower cubicle with both rain shower and hand held attachment. Low level WC. Pedestal wash hand basin with mixer tap and tiled splashback. Mirror. Obscured glazed window to the rear. Wall mounted extractor. Heated towel rail.