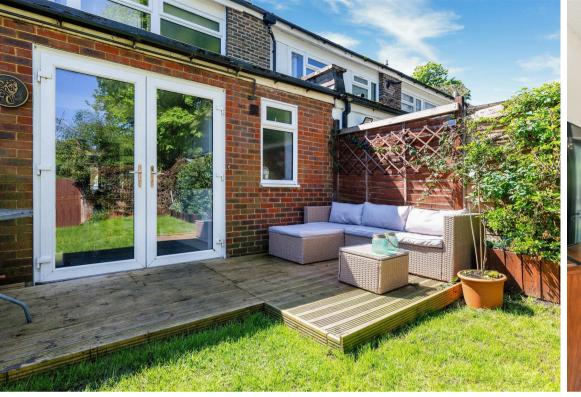

## **REAR GARDEN**

 $7.92 \text{m} \times 6.10 \text{m}$  approximately (26'0 x 20'0 approximately) There is a decked area expanding the immediate rear width of the property. Outside brick storage cupboard. The remainder of the garden is laid to lawn with a stepping stone path

providing access to the rear. There is also rear pedestrian access. Well maintained flower/shrub borders and a small patio towards the end of the garden and a garden shed. The garden enjoys a good degree of privacy. Outside tap.