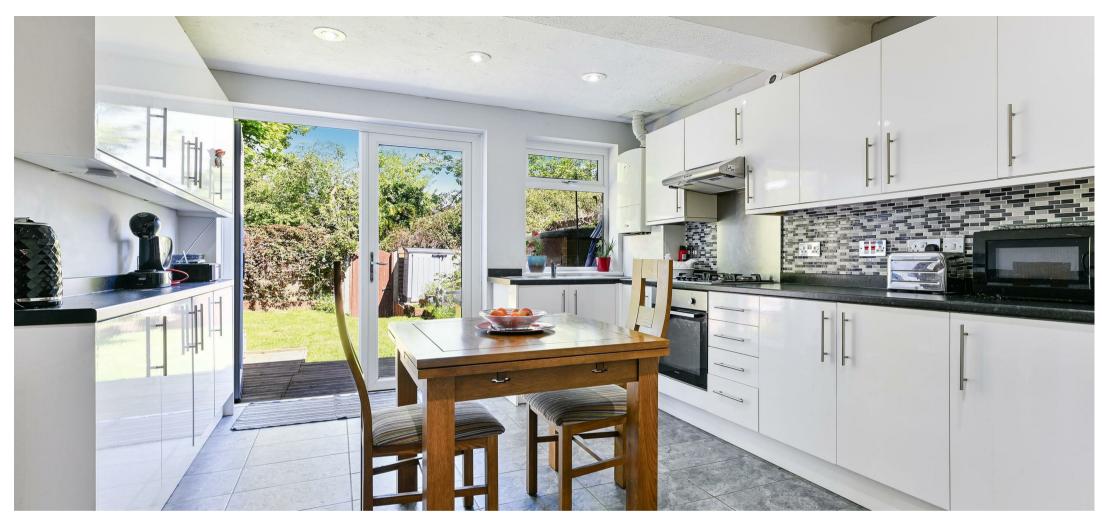

## KITCHEN/DINING ROOM

Well fitted with a modern range of wall and base units comprising of roll edge work surfaces incorporating a stainless steel sink drainer with mixer tap. Integral fridge and integral freezer. Fitted oven and grill. Surface mounted four ring gas hob with extractor above. Wall mounted gas central heating boiler. Double opening glazed doors enjoying a pleasant outlook over the rear garden. Further window to the rear. Part tiled walls. Tiled floor. Radiator. Downlighters. Doorway providing access through to the:

## **UTILITY ROOM**

Run of work surface with cupboard below and space for two domestic appliances below. Range of eye level cupboards. Understairs storage cupboard. Doorway providing access to the: