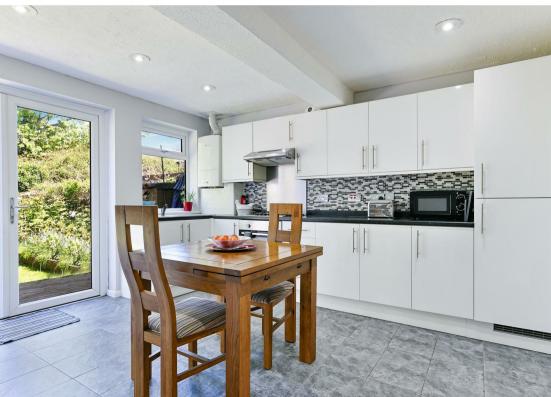

## KITCHEN/DINING ROOM

Well fitted with a modern range of wall and base units comprising of roll edge work surfaces incorporating a stainless steel sink drainer with mixer tap. Integral fridge and integral freezer. Fitted oven and grill. Surface mounted four ring gas hob with extractor above. Wall mounted gas central heating boiler. Double opening glazed doors enjoying a pleasant outlook over the rear garden. Further window to the rear. Part tiled walls. Tiled floor. Radiator. Downlighters. Doorway providing access through to the: