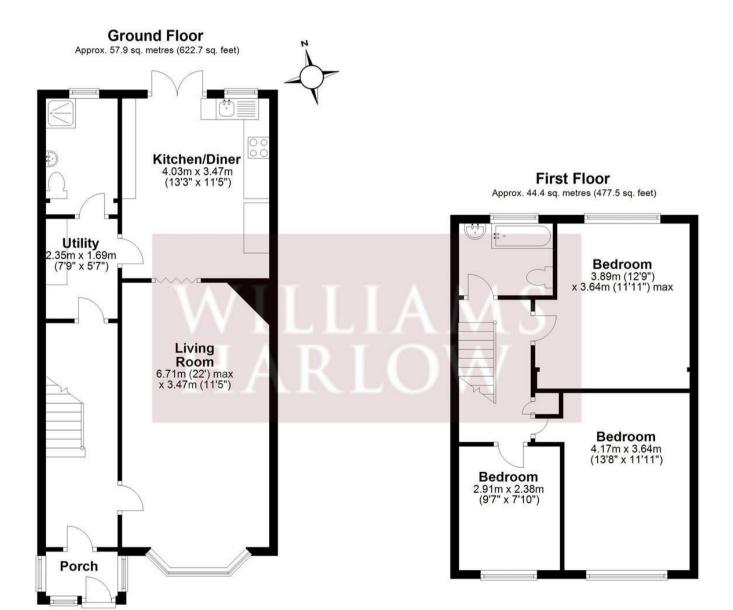

### **ENTRANCE PORCH**

Part glazed door with window to the side. Wall light. Cupboard housing meter. Tiled floor. Giving access to the:

#### **ENTRANCE HALL**

Part panelled walls. Stairs to the first floor with attractive balustrade. Understairs storage cupboard. Radiator.

### SITTING ROOM

Attractive bay window to the front. Concealed radiator. Wooden flooring. Fireplace feature. Double opening part glazed doors giving access through to the:

## KITCHEN/DINING ROOM

Well fitted with a modern range of wall and base units comprising of roll edge work surfaces incorporating a stainless steel sink drainer with mixer tap. Integral fridge and integral freezer. Fitted oven and grill. Surface mounted four ring gas hob with extractor above. Wall mounted gas central heating boiler. Double opening glazed doors enjoying a pleasant outlook over the rear garden. Further window to the rear. Part tiled walls. Tiled floor. Radiator. Downlighters. Doorway providing access through to the:

## **UTILITY ROOM**

Run of work surface with cupboard below and space for two domestic appliances below. Range of eye level cupboards. Understairs storage cupboard. Doorway providing access to the:

### **RE-FITTED DOWNSTAIRS SHOWER**

Fully enclosed shower cubicle with both rain shower and hand held attachment. Low level WC. Pedestal wash hand basin with mixer tap and tiled splashback. Mirror. Obscured glazed window to the rear. Wall mounted extractor. Heated towel rail.

### **GOOD SIZED LANDING**

Reached by a straight staircase. Fully panelled. Accessed to the loft. Large linen cupboard.

### **BEDROOM ONE**

Window to the front. Radiator.

### **BEDROOM TWO**

Window to the rear overlooking the rear garden. Recess, suitable for a fitted wardrobe. Storage cupboard with shelving.

### **BEDROOM THREE**

Window to the front. Radiator.

### **BATHROOM**

A white suite. Panel bath with mixer tap and shower attachment. Pedestal wash hand basin. WC. Obscured glazed window to the rear. Coving. Downlighters. Radiator. Part tiled walls.