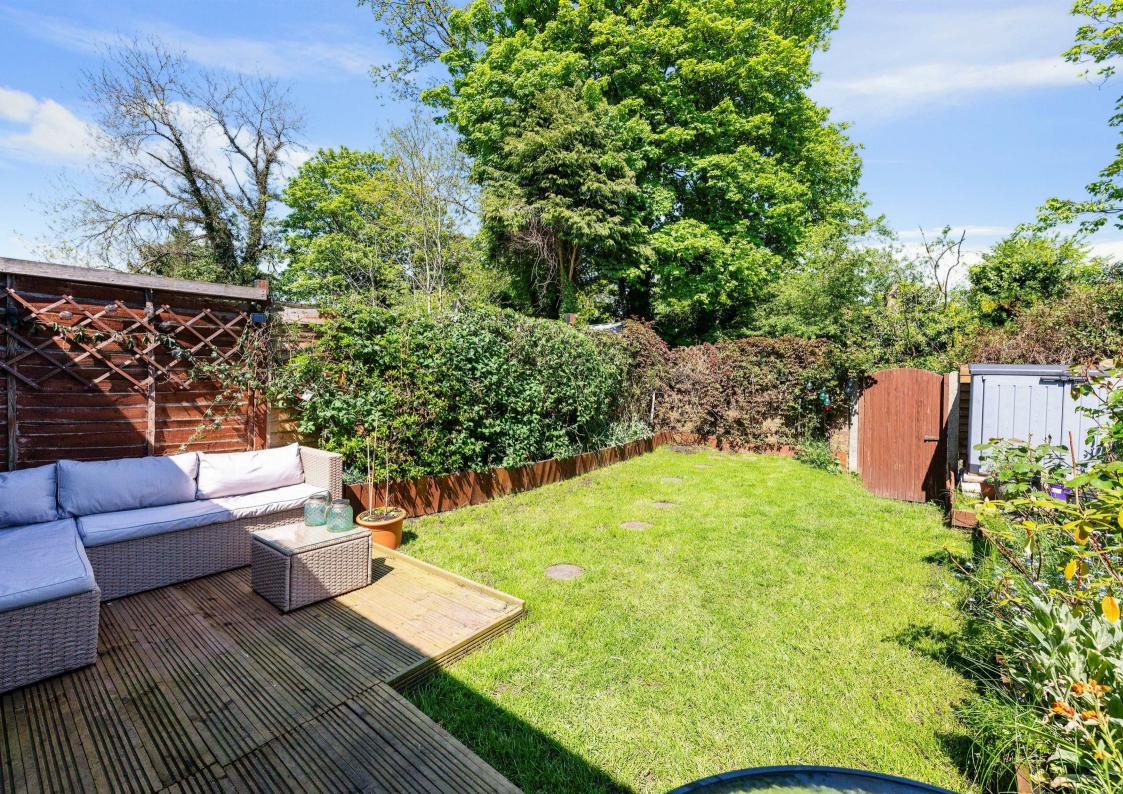

## **REAR GARDEN**

 $7.92 \text{m} \times 6.10 \text{m}$  approximately (26'0 x 20'0 approximately) There is a decked area expanding the immediate rear width of the property. Outside brick storage cupboard. The remainder of the garden is laid to lawn with a stepping stone path

providing access to the rear. There is also rear pedestrian access. Well maintained flower/shrub borders and a small patio towards the end of the garden and a garden shed. The garden enjoys a good degree of privacy. Outside tap.