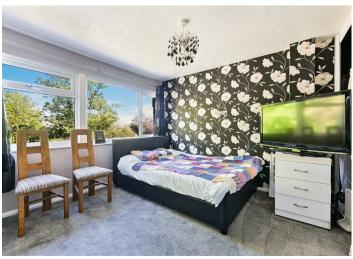

### **BEDROOM ONE**

Window to the front. Radiator.

### **BEDROOM TWO**

Window to the rear overlooking the rear garden. Recess, suitable for a fitted wardrobe. Storage cupboard with shelving.

### **BEDROOM THREE**

Window to the front. Radiator.