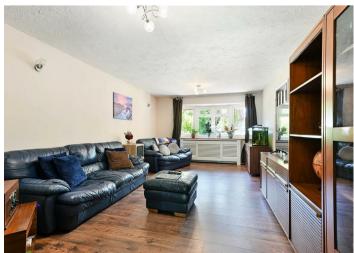

### SITTING ROOM

Attractive bay window to the front. Concealed radiator. Wooden flooring. Fireplace feature. Double opening part glazed doors giving access through to the: