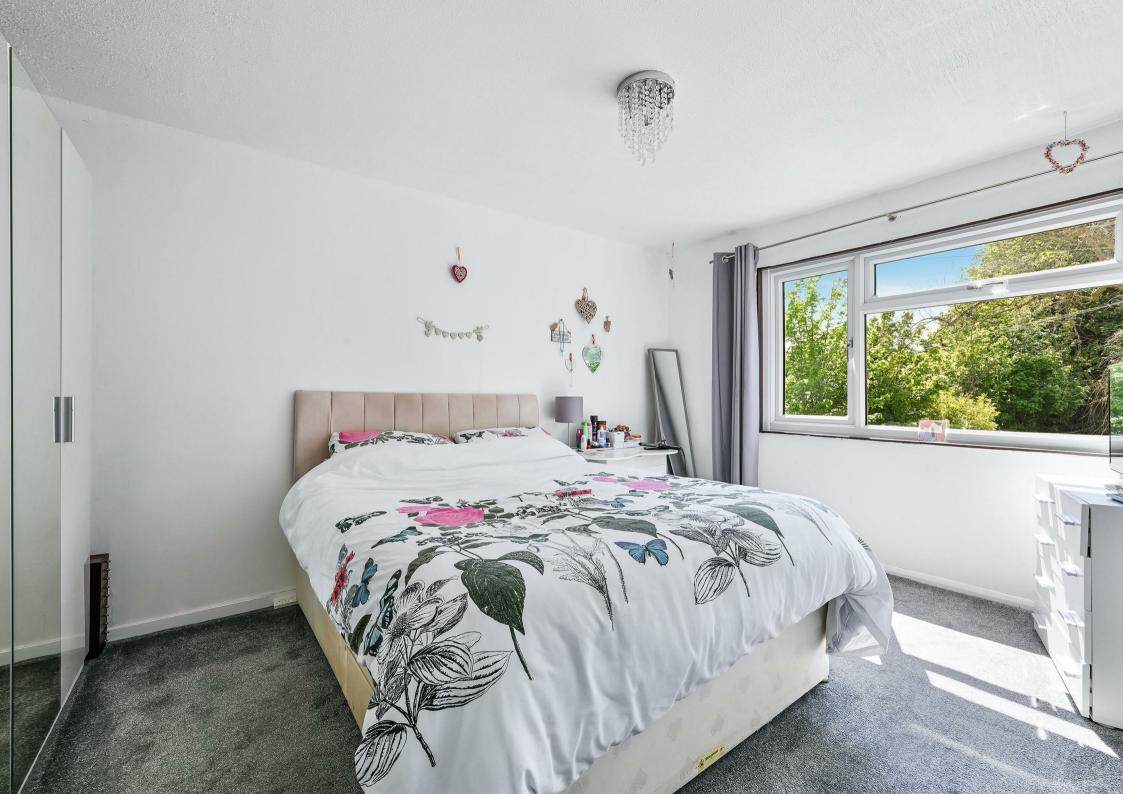

### **BEDROOM ONE**

Window to the front. Radiator.

### **BEDROOM TWO**

Window to the rear overlooking the rear garden. Recess, suitable for a fitted wardrobe. Storage cupboard with shelving.

### **BEDROOM THREE**

Window to the front. Radiator.