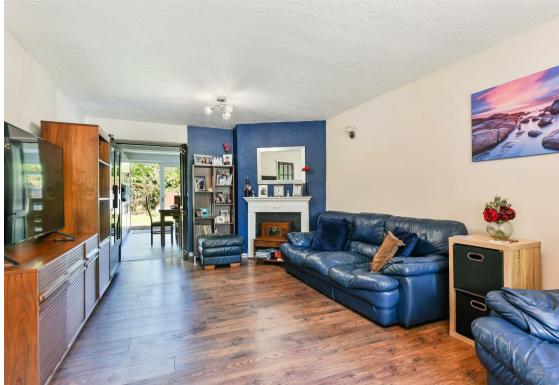

### SITTING ROOM

Attractive bay window to the front. Concealed radiator. Wooden flooring. Fireplace feature. Double opening part glazed doors giving access through to the: