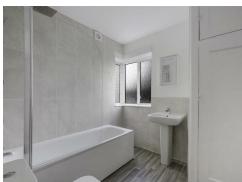

### BATHROOM

Newly tiled bathroom suite with shower over bath, WC, handbasin and towel rail. New frosted double-glazed window.

BEDROOM ONE Double size room with built-in wardrobes and new carpets

BEDROOM TWO Double size room with new carpets