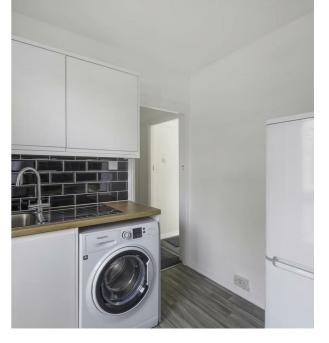

#### ENTRANCE

Original wood door giving access to the communal staircase for 2 flats only.

FRONT DOOR Double locks to front door

RECEPTION ROOM Redecorated with feature fireplace and new carpets

KITCHEN

Fully refurbished and fitted out with brand new appliances - fridge/freezer, oven & hob, washing machine