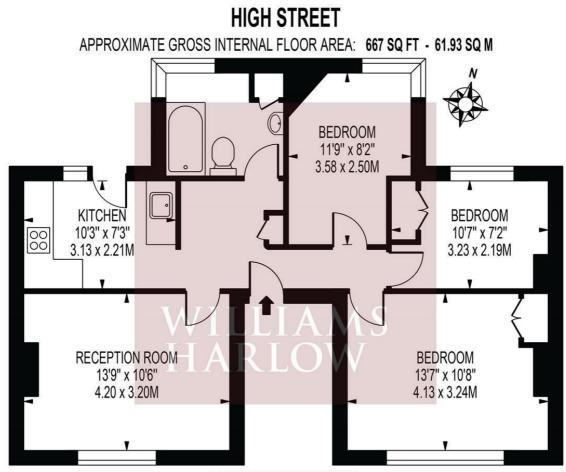

# High Street Banstead, Surrey SM7 2NL

WILLIAMS HARLOW ARE PROUD TO PRESENT A RECENTLY FULLY REFURBISHED FLAT TO THE RENTAL MARKET. Situated on Banstead High Street, the flat occupies a prime position above a quiet commercial property. It has been fully refurbished to a very high standard with brand new appliances and fixtures & fittings. Comprising a large reception room, fitted kitchen, family bathroom and three bedrooms (2 doubles, 1 single). Available early July on an unfurnished basis.

#### ENTRANCE

Original wood door giving access to the communal staircase for 2 flats only.

FRONT DOOR Double locks to front door

RECEPTION ROOM Redecorated with feature fireplace and new carpets

KITCHEN

Fully refurbished and fitted out with brand new appliances - fridge/freezer, oven & hob, washing machine

### BATHROOM

Newly tiled bathroom suite with shower over bath, WC, handbasin and towel rail. New frosted double-glazed window.

BEDROOM ONE Double size room with built-in wardrobes and new carpets

BEDROOM TWO Double size room with new carpets

BEDROOM THREE Single size room with built-in wardrobe and new carpet

COUNCIL TAX Council Tax Band C (£2,176.70) 2025 / 26

WILLIAMS HARLOW

FOR ILLUSTRATION PURPOSES ONLY

THIS FLOOR PLAN SHOULD BE USED AS A GENERAL OUTLINE FOR GUIDANCE ONLY AND DOES NOT CONSTITUTE IN WHOLE OR IN PART AN OFFER OR CONTRACT. ANY INTENDING PURCHASER OR LESSEE SHOULD SATISFY THEMSELVES BY INSPECTION, SEARCHES, ENQUIRIES AND FULL SURVEY AS TO THE CORRECTNESS OF EACH STATEMENT. ANY AREAS, MEASUREMENTS OR DISTANCES QUOTED ARE APPROXIMATE AND SHOULD NOT BE USED TO VALUE A PROPERTY OR BE THE BASIS OF ANY SALE OR LET.