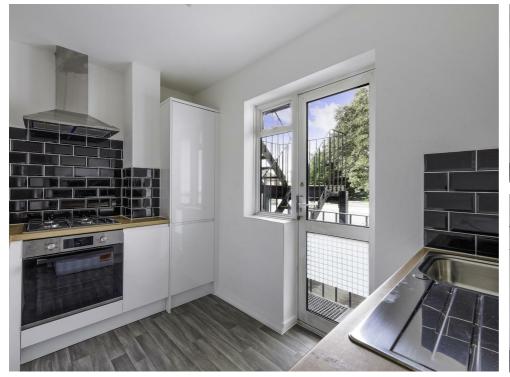

#### ENTRANCE

Original wood door giving access to the communal staircase for 2 flats only.

FRONT DOOR Double locks to front door

RECEPTION ROOM Redecorated with feature fireplace and new carpets

KITCHEN

Fully refurbished and fitted out with brand new appliances - fridge/freezer, oven & hob, washing machine