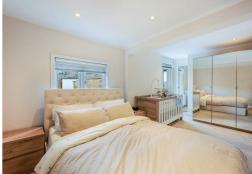

ENTRANCE Street level private entrance

BEDROOM I

Double size room with carpets and double glazing

EN-SUITE Fully tiled shower room with WC, hand basin and heated towel-rail