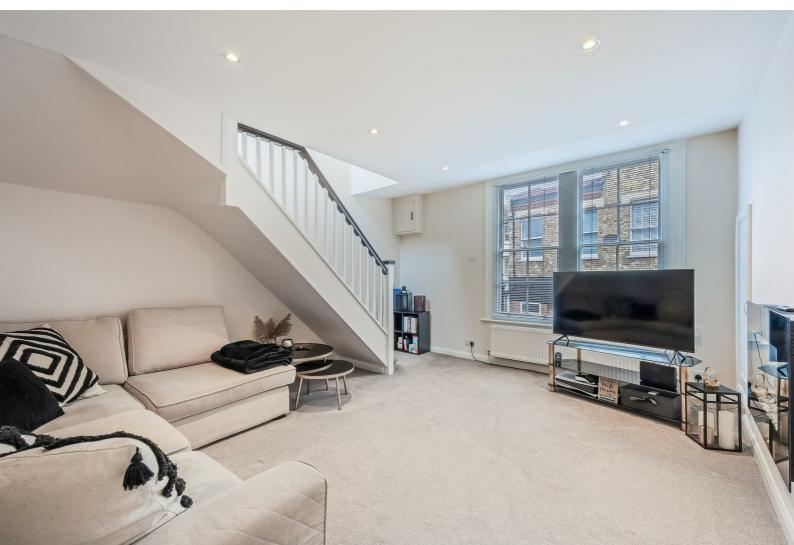

#### LIVING ROOM

Accessed via the dining room with large double-glazed window aspect with gas fire-place and stairs leading to....

BEDROOM 2 Situated upstairs with doorway, carpets and double-glazed window