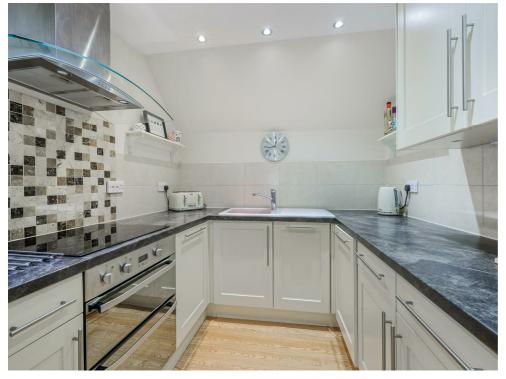

#### **KITCHEN**

Fully equipped kitchen with plenty of eye and knee level storage units and double-glazed window

DINING ROOM Good size, carpeted and accessible from hallway and linked to...