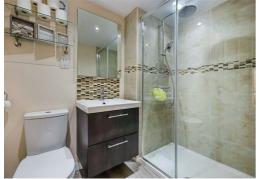

ENTRANCE Street level private entrance

BEDROOM I

Double size room with carpets and double glazing

EN-SUITE Fully tiled shower room with WC, hand basin and heated towel-rail

#### FAMILY BATHROOM

Fully tiled with shower over bath, WC, hand-basin and heated towel rail