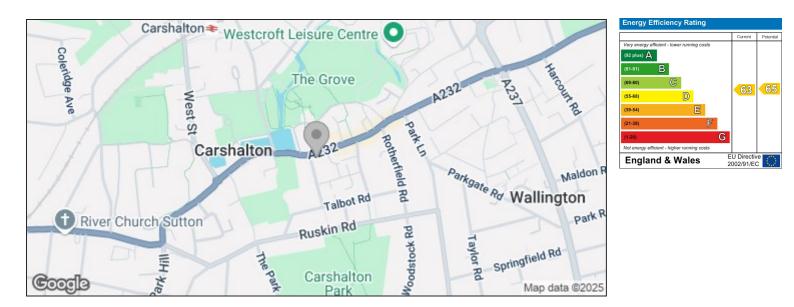

# High Street Carshalton, Surrey SM5 3AG

OUTSIDE Allocated car parking space

COUNCIL TAX Council Tax Band C (£2,017.53) 2025 / 26