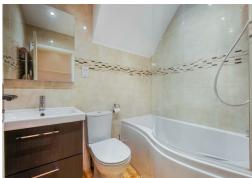

#### FAMILY BATHROOM

Fully tiled with shower over bath, WC, hand-basin and heated towel rail