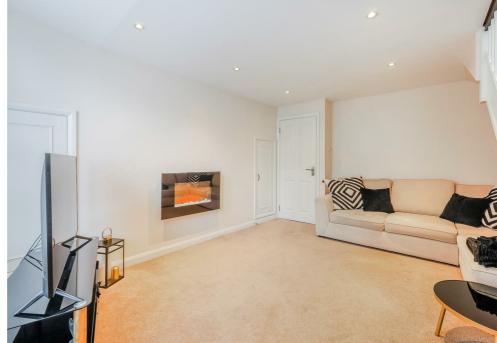

#### LIVING ROOM

Accessed via the dining room with large double-glazed window aspect with gas fire-place and stairs leading to....

BEDROOM 2 Situated upstairs with doorway, carpets and double-glazed window