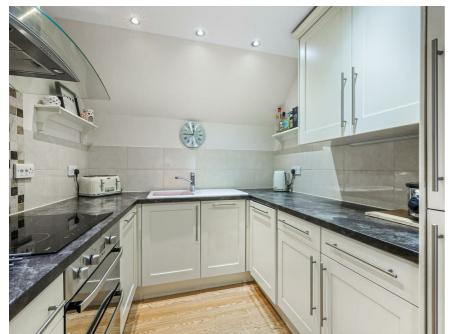

#### **KITCHEN**

Fully equipped kitchen with plenty of eye and knee level storage units and double-glazed window

DINING ROOM Good size, carpeted and accessible from hallway and linked to...