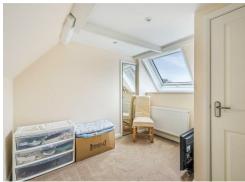

#### LIVING ROOM

Accessed via the dining room with large double-glazed window aspect with gas fire-place and stairs leading to....

BEDROOM 2 Situated upstairs with doorway, carpets and double-glazed window