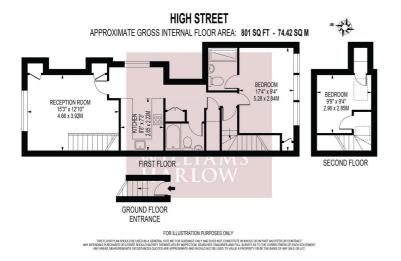

ENTRANCE Street level private entrance

BEDROOM I

Double size room with carpets and double glazing

EN-SUITE Fully tiled shower room with WC, hand basin and heated towel-rail

#### FAMILY BATHROOM

Fully tiled with shower over bath, WC, hand-basin and heated towel rail

#### **KITCHEN**

Fully equipped kitchen with plenty of eye and knee level storage units and double-glazed window

DINING ROOM Good size, carpeted and accessible from hallway and linked to...

#### LIVING ROOM

Accessed via the dining room with large double-glazed window aspect with gas fire-place and stairs leading to....

BEDROOM 2 Situated upstairs with doorway, carpets and double-glazed window

OUTSIDE Allocated car parking space

COUNCIL TAX Council Tax Band C (£2,017.53) 2025 / 26