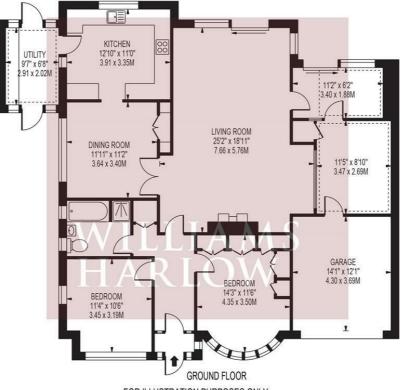

### WATERER GARDENS, BURGH HEATH, TADWORTH

WILLIAMS HARLOW

APPROXIMATE GROSS INTERNAL FLOOR AREA: 1404 SQ FT - 130.43 SQ M (EXCLUDING GARAGE) APPROXIMATE GROSS INTERNAL AREA OF GARAGE: 171 SQ FT - 15.87 SQ M

FOR ILLUSTRATION PURPOSES ONLY

THIS FLOOR PLAN SHOULD BE USED AS A GENERAL OUTLINE FOR GUIDANCE ONLY AND DOES NOT CONSTITUTE IN WHOLE OR IN PART AN OFFER OR CONTRACT. ANY INTENDING PURCHASER OR LESSEE SHOULD SATISFY THEMSELVES BY INSPECTION, SEARCHES, ENQUIRIES AND FULL SURVEY AS TO THE CORRECTNESS OF EACH STATEMENT. ANY AREAS, MEASUREMENTS OR DISTANCES QUOTED ARE APPROXIMATE AND SHOULD NOT BE USED TO VALUE A PROPERTY OR BE THE BASIS OF ANY SALE OR LET.