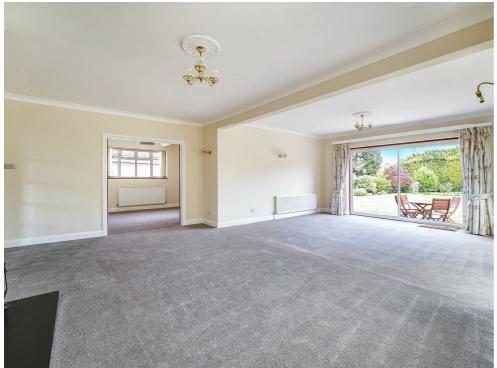

BEDROOM TWO Double size with front aspect double glazed bay window

BATHROOM Shower cubicle, bath, WC and hand-basin

LIVING ROOM Very spacious room with feature fire-place and sliding doors leading into the garden. Access to both sides of the house