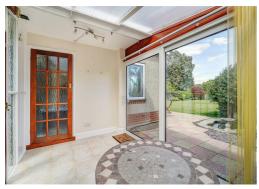

#### SUN ROOM

Accessed off the living room with full-height glazed sliding door giving access into the garden. door also provides access to: