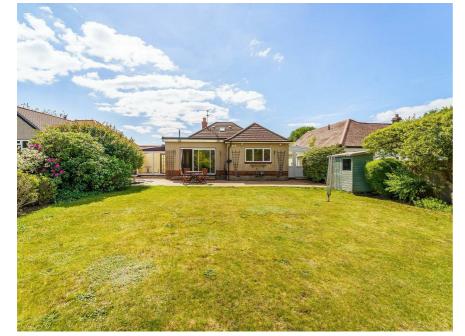

#### GARAGE

Storage area with door access and sliding vehicular access

REAR GARDEN

Large rear garden laid mainly to grass with patio area, storage shed and pond feature