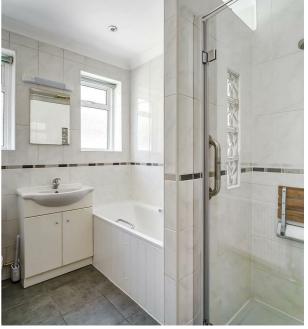

BEDROOM TWO Double size with front aspect double glazed bay window

BATHROOM Shower cubicle, bath, WC and hand-basin

LIVING ROOM Very spacious room with feature fire-place and sliding doors leading into the garden. Access to both sides of the house