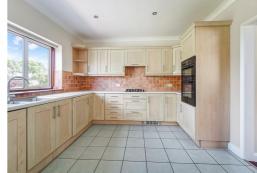

DINING ROOM Access from living room and open access into the kitchen

KITCHEN Good size fully equipped kitchen over-looking the rear garden

UTILITY ROOM Front and rear side access. Glazed room with electric power sockets