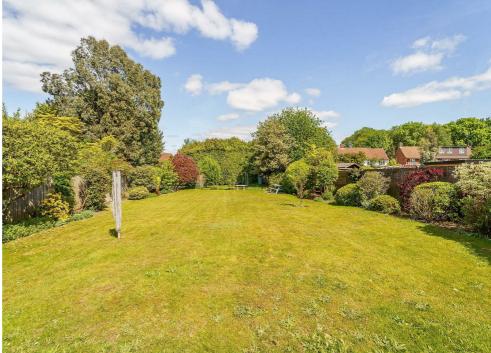

#### GARAGE

Storage area with door access and sliding vehicular access

REAR GARDEN

Large rear garden laid mainly to grass with patio area, storage shed and pond feature