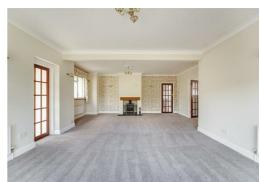

BEDROOM TWO Double size with front aspect double glazed bay window

BATHROOM Shower cubicle, bath, WC and hand-basin

LIVING ROOM Very spacious room with feature fire-place and sliding doors leading into the garden. Access to both sides of the house