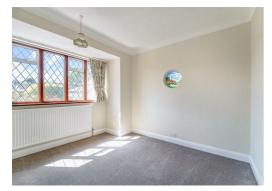

BEDROOM TWO Double size with front aspect double glazed bay window

BATHROOM Shower cubicle, bath, WC and hand-basin

LIVING ROOM Very spacious room with feature fire-place and sliding doors leading into the garden. Access to both sides of the house