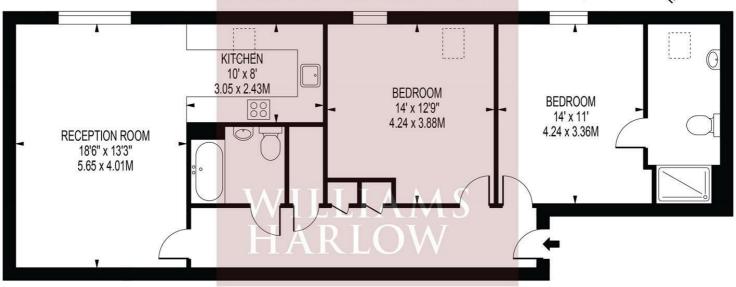

## **WINGFIELD COURT**

APPROXIMATE GROSS INTERNAL FLOOR AREA: 941 SQ FT - 87.42 SQ M

#### FOR ILLUSTRATION PURPOSES ONLY

THIS FLOOR PLAN SHOULD BE USED AS A GENERAL OUTLINE FOR GUIDANCE ONLY AND DOES NOT CONSTITUTE IN WHOLE OR IN PART AN OFFER OR CONTRACT.

ANY INTENDING PURCHASER OR LESSEE SHOULD SATISFY THEMSELVES BY INSPECTION, SEARCHES, ENQUIRIES AND FULL SURVEY AS TO THE CORRECTNESS OF EACH STATEMENT.

ANY AREAS, MEASUREMENTS OR DISTANCES QUOTED ARE APPROXIMATE AND SHOULD NOT BE USED TO VALUE A PROPERTY OR BE THE BASIS OF ANY SALE OR LET.