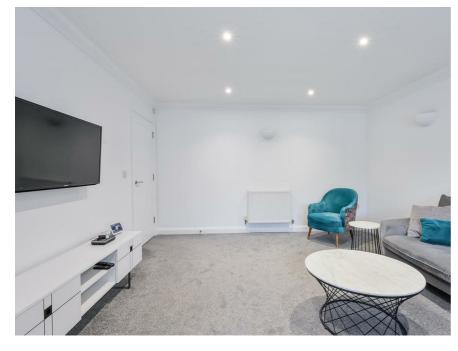

#### **RECEPTION ROOM**

A generously sized room with double-glazed skylights, fresh carpets, sofa, armchair, coffee table, media unit plus dining table and chairs