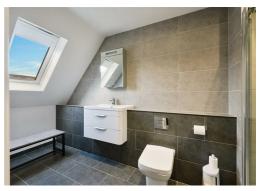

#### **EN-SUITE**

Tiled room with large shower cubicle, wash-basin and WC

#### **BATHROOM**

A good size family bathroom with shower over bath, WC, washbasin and heated towel rail.