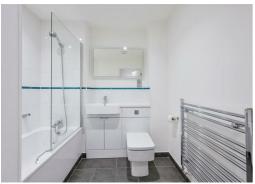

#### **BATHROOM**

A good size family bathroom with shower over bath, WC, washbasin and heated towel rail.