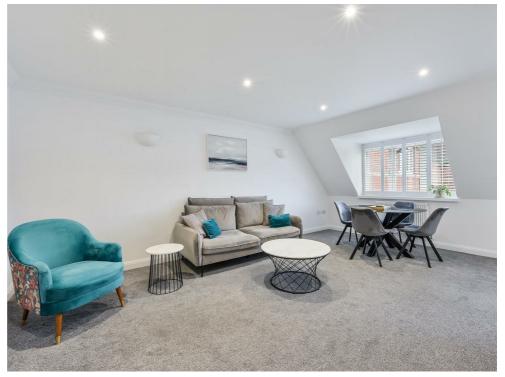

#### **RECEPTION ROOM**

A generously sized room with double-glazed skylights, fresh carpets, sofa, armchair, coffee table, media unit plus dining table and chairs