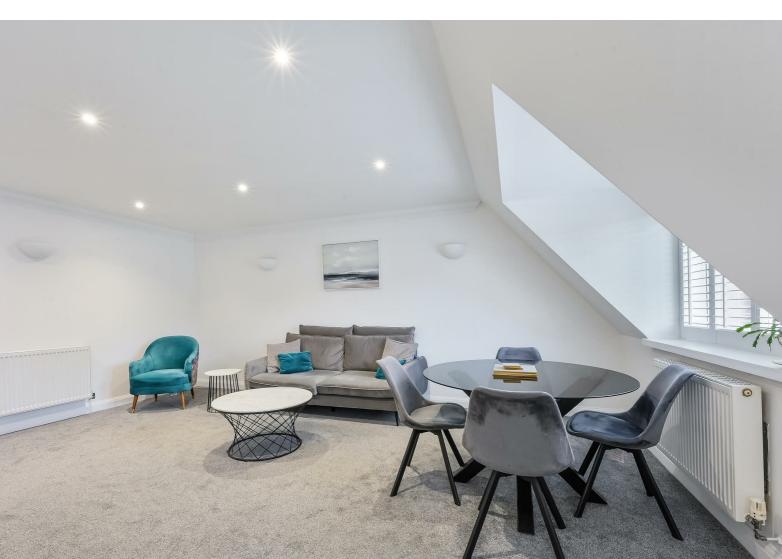

#### **RECEPTION ROOM**

A generously sized room with double-glazed skylights, fresh carpets, sofa, armchair, coffee table, media unit plus dining table and chairs

#### **KITCHEN**

Open-plan with the reception room and fully equipped with a modern design and layout.