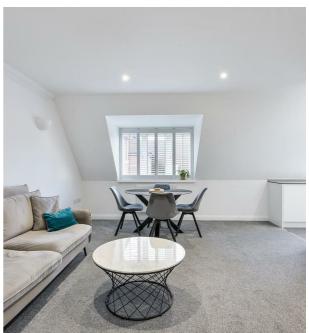

#### **RECEPTION ROOM**

A generously sized room with double-glazed skylights, fresh carpets, sofa, armchair, coffee table, media unit plus dining table and chairs

#### **KITCHEN**

Open-plan with the reception room and fully equipped with a modern design and layout.