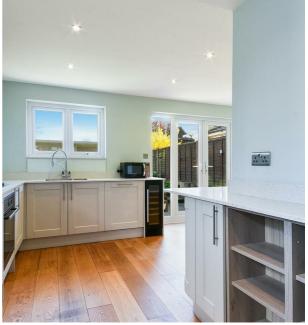

#### **KITCHEN-DINER**

Newly refurbished kitchen with all appliances integrated overlooking the rear garden and the diner area is large enough for at least an 8-seater table with double-doors leading direct into the garden