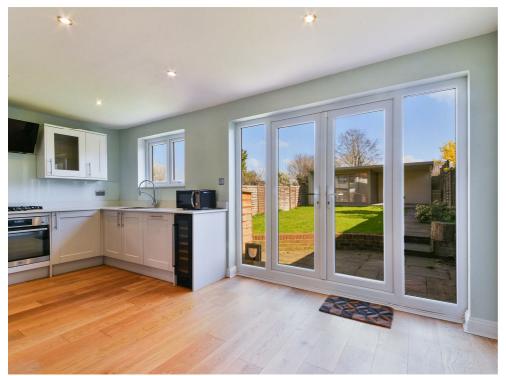

#### **KITCHEN-DINER**

Newly refurbished kitchen with all appliances integrated overlooking the rear garden and the diner area is large enough for at least an 8-seater table with double-doors leading direct into the garden