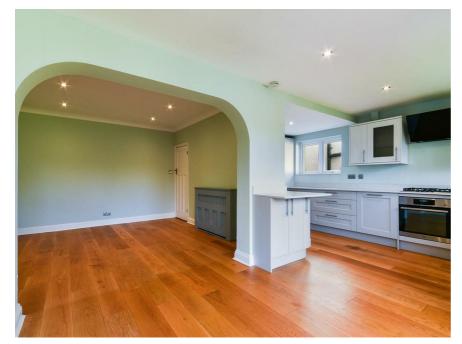

#### **KITCHEN-DINER**

Newly refurbished kitchen with all appliances integrated overlooking the rear garden and the diner area is large enough for at least an 8-seater table with double-doors leading direct into the garden