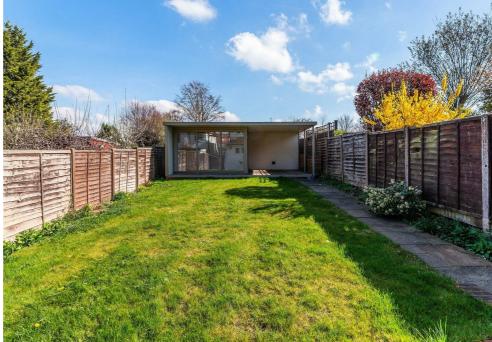

#### **BEDROOM THREE**

Single bedroom with carpets and wall shelving

REAR GARDEN Laid to patio and grass with shrub border

HOME OFFICE/GYM Large cabin for use as a home office/gym/play-room with side undercover seating area