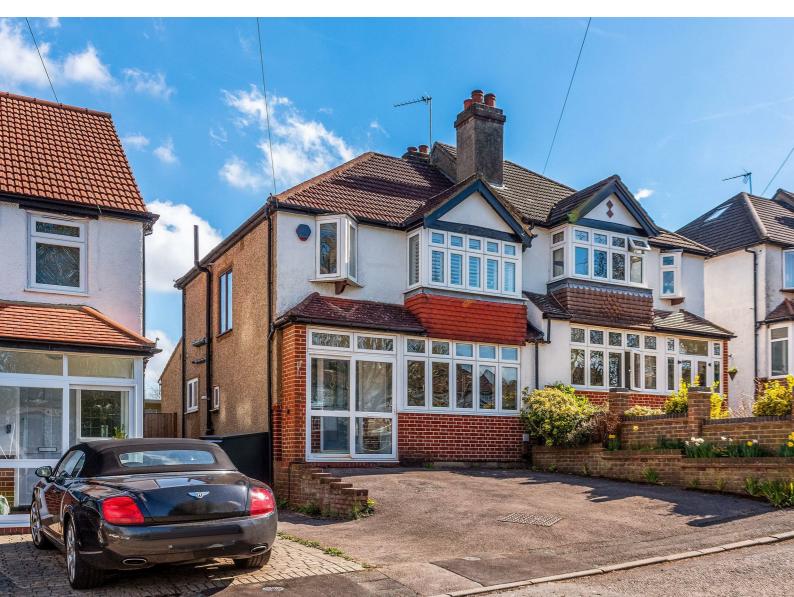

# The Oval Banstead, SM7 2RA

WILLIAMS HARLOW ARE EXCITED TO PRESENT A MODERN SEMI-DETACHED HOUSE TO THE MARKET IN EXCELLENT CONDITION. Located on a popular, discreet cul-de-sac in Banstead, situated within walking distance to the Village High Street, this house will suit a variety of tenants. A young family, a working couple or even a single professional. Three bedrooms (2 doubles, I single) and a modern family bathroom upstairs. Downstairs provides a large reception room at the front with a newly refurbished U-shaped kitchen-diner to the rear. All modern appliances are integrated with plenty of storage units PLUS a home office/gym in the rear garden. With off-street parking, the house is available immediately on an unfurnished basis.

#### HOUSE LOCATION

Semi-detached house with driveway on a cul-de-sac close to the Village High Street

#### ENTRANCE

Double-glazed porch with wood front door

HALLWAY Provides access to all rooms: