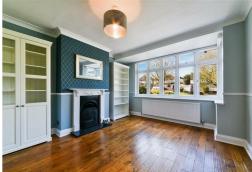

#### **RECEPTION ROOM**

Large front reception room with built-in bookcases and working wood-fireplace. Original wood flooring and made-to-measure blinds in the bay window