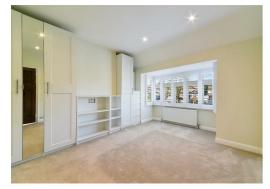

#### **BEDROOM TWO**

Double size with built-in wardrobes on one wall overlooking the front

#### **BEDROOM THREE**

Single bedroom with carpets and wall shelving

REAR GARDEN Laid to patio and grass with shrub border

HOME OFFICE/GYM Large cabin for use as a home office/gym/play-room with side undercover seating area