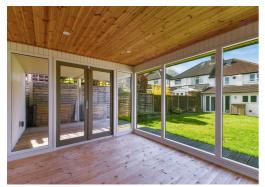

#### **BEDROOM THREE**

Single bedroom with carpets and wall shelving

REAR GARDEN Laid to patio and grass with shrub border

HOME OFFICE/GYM Large cabin for use as a home office/gym/play-room with side undercover seating area