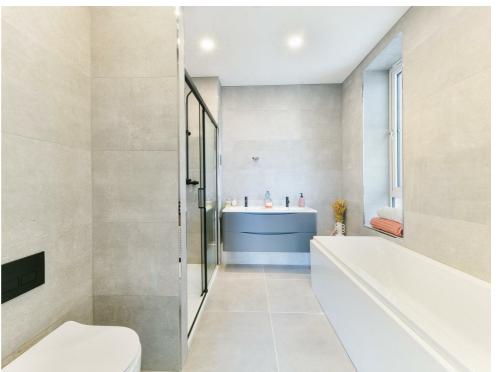

# BATHROOM, EN-SUITE & CLOAKROOM/WC

- · Contemporary white sanitaryware with black fittings
- · Wall hung WC with soft close seat
- · Black dual flush plate
- Back to wall close coupled WC
- · Ceramic basin with wall hung vanity unit with single draw
- Contemporary white bath with multifunction shower, hose, bath filler & pop up waste
- Single taps to bath and basin
- En-suite shower enclosures with fixed fitting round black shower head and concealed black shower valve
- · Clear glass and black shower screens
- · Heated black towel rail

### **IMAGES**

Please note that the images used in this property listing are for illustration only and are of the show unit 1B Kings House

Whilst we endeavour to make our sales particulars accurate and reliable, however, they do not constitute or form part of an offer or any contract and none is to be relied upon as statements of representation or fact. The services, systems and appliances listed in this specification have not been tested by us and no guarantees as to their operating ability or efficiency are given. All measurements have been taken as guide to prospective buyers only, and are not precise. If you require clarification or further information on any points, please contact us, especially if you are travelling some distance to view.