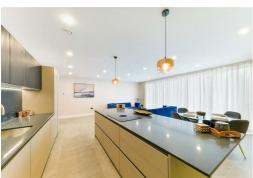

#### **KITCHEN**

- The kitchen is fitted with a range of designer wall and floor cabinets, high grade work surfaces, upstands and splashbacks by Project kitchens
- Fully integrated appliances by Siemans
- Utility rooms are fitted with a range of complimenting cabinets & laminate work surface, with space for a free standing washing machine and tumble dryer

### **IMAGES**

Please note that the images used in this property listing are for illustration only and are of the show unit 1B Kings House

Whilst we endeavour to make our sales particulars accurate and reliable, however, they do not constitute or form part of an offer or any contract and none is to be relied upon as statements of representation or fact. The services, systems and appliances listed in this specification have not been tested by us and no guarantees as to their operating ability or efficiency are given. All measurements have been taken as guide to prospective buyers only, and are not precise. If you require clarification or further information on any points, please contact us, especially if you are travelling some distance to view.