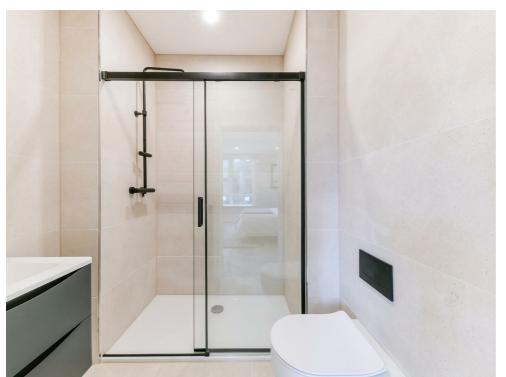

# BATHROOM, EN-SUITE & CLOAKROOM/WC

- · Contemporary white sanitaryware with black fittings
- · Wall hung WC with soft close seat
- · Black dual flush plate
- Back to wall close coupled WC
- · Ceramic basin with wall hung vanity unit with single draw
- Contemporary white bath with multifunction shower, hose, bath filler & pop up waste
- Single taps to bath and basin
- En-suite shower enclosures with fixed fitting round black shower head and concealed black shower valve
- · Clear glass and black shower screens
- · Heated black towel rail