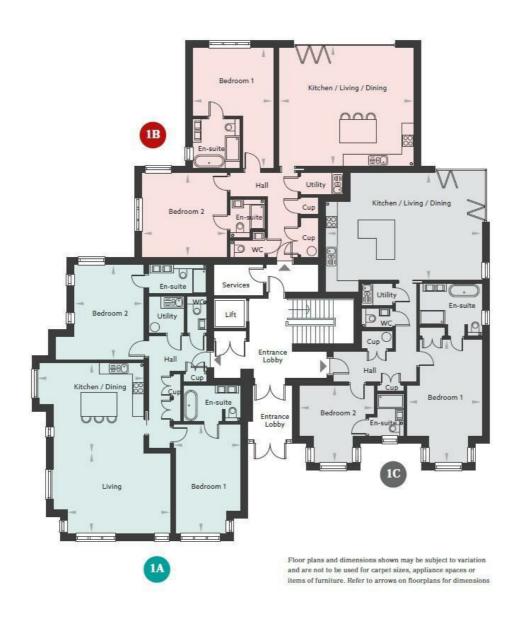

# Furze Hill Tadworth, Surrey KT20 6EP

Winscombe Court is a prestigious development of two-bedroom luxury apartments and penthouses in the heart of Surrey's sought-after London commuter belt. With Kingswood station just 0.3 miles away, this is an exciting opportunity to own an exceptional home that has easy access to both the buzzing UK capital and the rolling countryside of the North Downs. Designed with inspiration and built to exceptionally high standards, these stylish, high spec apartments provide well-planned living space and a host of creature comforts. They're divided over two elegant low-rise buildings which blend seamlessly with their surroundings. Apartment IC is a TWO DOUBLE BEDROOM, GROUND FLOOR luxury apartment offering PRIVATE PATIO, two allocated parking spaces with 126 sqm of accommodation.