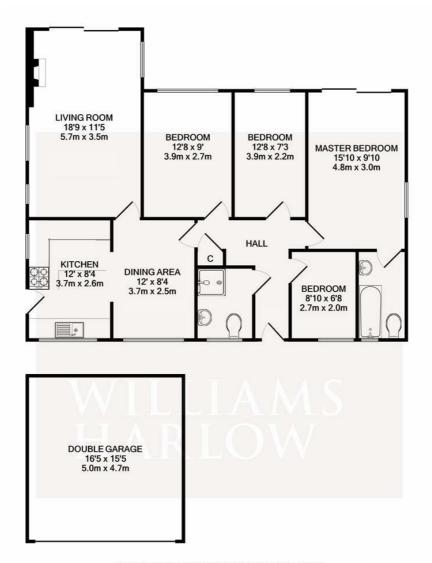

#### **ENTRANCE HALL**

T-shaped providing access to every room, new wooden floor

### **KITCHEN-DINER**

A newly renovated large kitchen-diner with integrated appliances overlooking the front garden with side door access to the rear garden

### LOUNGE

A spacious room over looking the rear garden and country-side views beyond. Direct garden access via sliding doors. Newly carpeted and decorated with electric feature fire-place.

#### MASTER BEDROOM

Large room at the rear of the house with direct access into the garden via sliding double-glazed doors

#### **EN-SUITE**

Full bathroom with shower over bath, WC , hand-basin and heated towel-rail

#### BEDROOM 2

Double size room with views of the rear garden. Newly carpeted and decorated.

#### **BEDROOM 3**

Double size room with countryside views and new carpets and decoration.

#### **BEDROOM 4**

Small double room overlooking the front garden.

## FAMILY BATHROOM

Refurbished to incorporate a large shower cubicle, WC, hand-basin and heated towel rail.

## DOUBLE GARAGE

Accessed from the driveway and linked side access to the rear garden

WILLIAMS HARLOW

TOTAL APPROX. FLOOR AREA 1243 SQ.FT. (115.5 SQ.M.)

This plan is for layout guidance only. Not drawn to scale unless stated. Windows and door openings are approximate. Whilst care is taken in the preparation of this plan, please check all dimensions, shapes before making decisions reliant upon them. KEY: C = CUPBOARD FW = FITTED WARDROBE