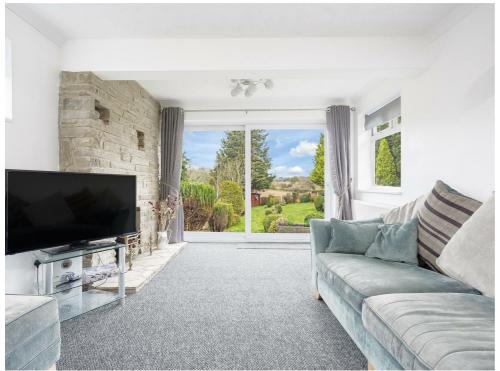

### LOUNGE

A spacious room over looking the rear garden and country-side views beyond. Direct garden access via sliding doors. Newly carpeted and decorated with electric feature fire-place.