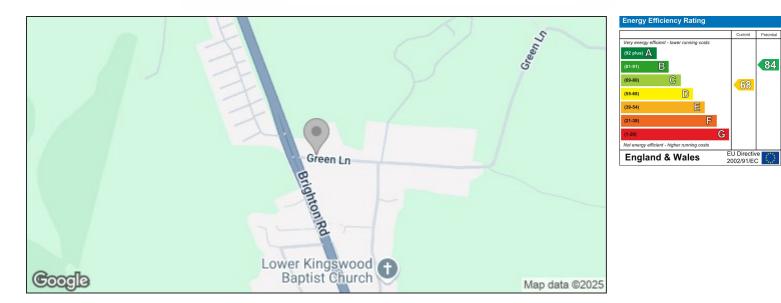

# Green Lane Tadworth, Surrey KT20 6TB

WILLIAMS HARLOW ARE PROUD TO PRESENT THIS 4 BEDROOM DETACHED BUNGALOW IN LOWER KINGSWOOD TO THE MARKET. Rarely available to the open market, this property is located in a quiet country setting. With stunning countryside views, a large garden and plenty of internal space, this is a perfect family home. Consisting of 4 double bedrooms, 2 bathrooms (1 en-suite), a newly renovated kitchen-diner and large lounge overlooking the garden , the additional benefits include a double garage and a private driveway. Available immediately on an unfurnished basis.

### COUNCIL TAX

Paved walkway to the front door with manicured garden either side Council Tax Band F ( $\pm$ 3,379.06) 2024 / 25 and off-street parking for 2 vehicles