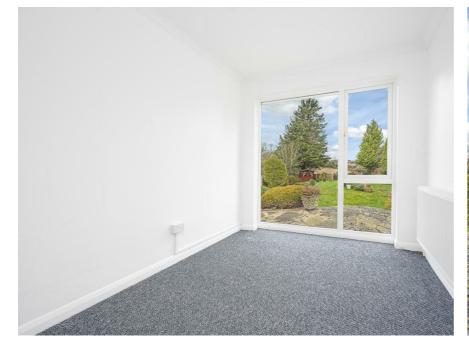

#### MASTER BEDROOM

Large room at the rear of the house with direct access into the garden via sliding double-glazed doors

#### BEDROOM 2

Double size room with views of the rear garden. Newly carpeted and decorated.

#### **BEDROOM 3**

Double size room with countryside views and new carpets and decoration.

#### **BEDROOM 4**

Small double room overlooking the front garden.