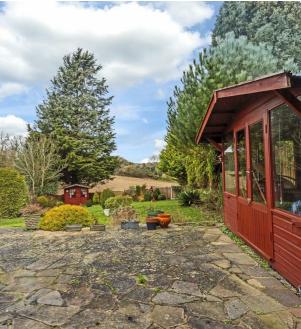

## GARDEN

Large, luscious garden laid to paving and grass with tree-lined border and stunning countryside views beyond.

## DOUBLE GARAGE

Accessed from the driveway and linked side access to the rear garden

WILLIAMS HARLOW

TOTAL APPROX. FLOOR AREA 1243 SQ.FT. (115.5 SQ.M.)

This plan is for layout guidance only. Not drawn to scale unless stated. Windows and door openings are approximate. Whilst care is taken in the preparation of this plan, please check all dimensions, shapes before making decisions reliant upon them. KEY: C = CUPBOARD FW = FITTED WARDROBE