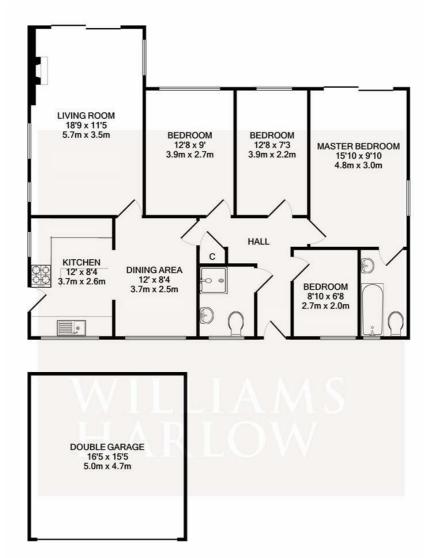

#### TOTAL APPROX. FLOOR AREA 1243 SQ.FT. (115.5 SQ.M.)

This plan is for layout guidance only. Not drawn to scale unless stated. Windows and door openings are approximate. Whilst care is taken in the preparation of this plan, please check all dimensions, shapes before making decisions reliant upon them. KEY: C = CUPBOARD FW = FITTED WARDROSE