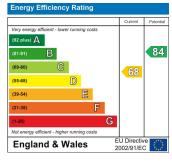

# DRIVEWAY COUNCIL TAX

Paved walkway to the front door with manicured garden either side Council Tax Band F (£3,379.06) 2024 / 25 and off-street parking for 2 vehicles