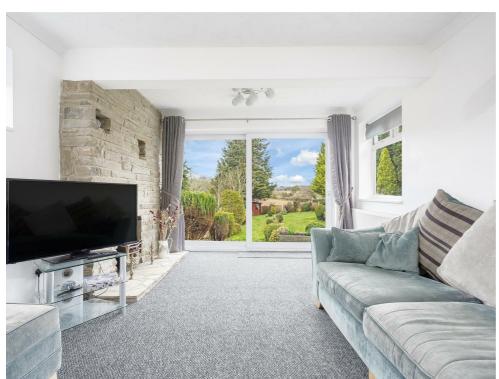

#### LOUNGE

A spacious room over looking the rear garden and country-side views beyond. Direct garden access via sliding doors. Newly carpeted and decorated with electric feature fire-place.