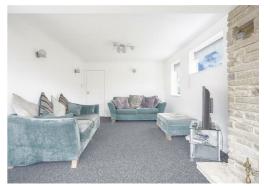

#### LOUNGE

A spacious room over looking the rear garden and country-side views beyond. Direct garden access via sliding doors. Newly carpeted and decorated with electric feature fire-place.