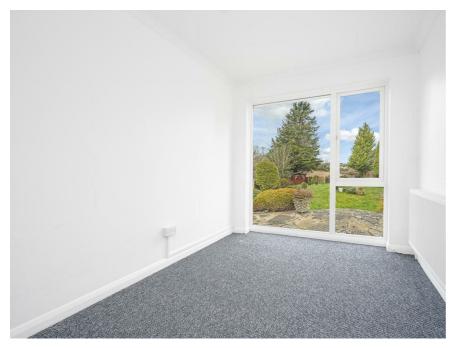

#### LOUNGE

A spacious room over looking the rear garden and country-side views beyond. Direct garden access via sliding doors. Newly carpeted and decorated with electric feature fire-place.

## MASTER BEDROOM

Large room at the rear of the house with direct access into the garden via sliding double-glazed doors