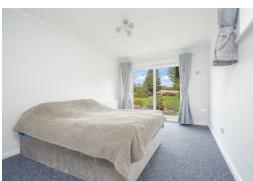

## MASTER BEDROOM

Large room at the rear of the house with direct access into the garden via sliding double-glazed doors

# BEDROOM 2

Double size room with views of the rear garden. Newly carpeted and decorated.