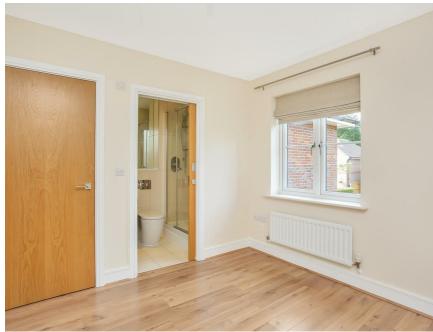

#### ENTRANCE

Secure video entry phone into hallway and stairs to first floor

HALLWAY Wood flooring and store cupboard

BEDROOM I Double size with built-in wardrobes and wood flooring

EN-SUITE En-suite shower room to bedroom I with shower cubicle,WC and hand-basin

BEDROOM 2 Double size with wood flooring and built-in wardrobes

BATHROOM Family bathroom with bath, WC and hand-basin