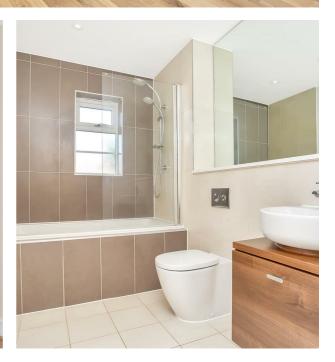

#### ENTRANCE

Secure video entry phone into hallway and stairs to first floor

HALLWAY Wood flooring and store cupboard

BEDROOM I Double size with built-in wardrobes and wood flooring

EN-SUITE En-suite shower room to bedroom I with shower cubicle,WC and hand-basin

BEDROOM 2 Double size with wood flooring and built-in wardrobes

BATHROOM Family bathroom with bath, WC and hand-basin