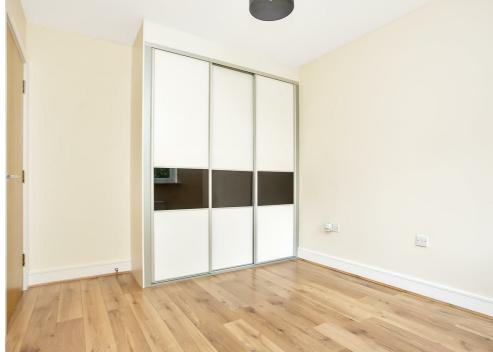

#### ENTRANCE

Secure video entry phone into hallway and stairs to first floor

HALLWAY Wood flooring and store cupboard

BEDROOM I Double size with built-in wardrobes and wood flooring

EN-SUITE En-suite shower room to bedroom I with shower cubicle,WC and hand-basin

BEDROOM 2 Double size with wood flooring and built-in wardrobes

BATHROOM Family bathroom with bath, WC and hand-basin