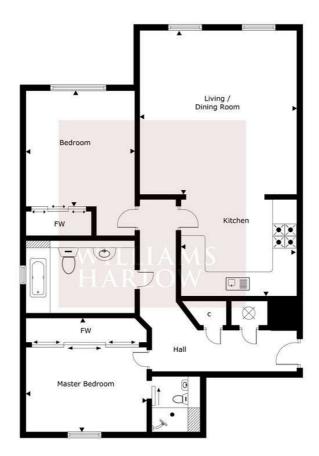

### WILLIAMS HARLOW

This plan is for layout guidance only. Not drawn to scale unless stated. Windows and door openings are approximate. Whilst care is taken in the preparation of this plan, please check all dimensions, shapes before making decisions reliant upon them. KEY: C = CUPBOARD FW = FITTED WARDROBE