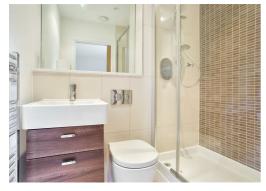

#### ENTRANCE

Secure video entry phone into hallway and stairs to first floor

HALLWAY Wood flooring and store cupboard

BEDROOM I Double size with built-in wardrobes and wood flooring

EN-SUITE En-suite shower room to bedroom I with shower cubicle,WC and hand-basin

BEDROOM 2 Double size with wood flooring and built-in wardrobes

BATHROOM Family bathroom with bath, WC and hand-basin