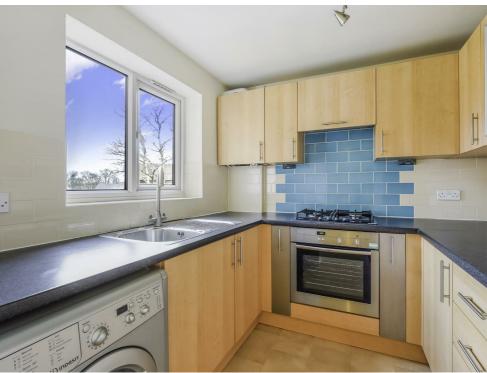

## KITCHEN

Modern base and eye level cupboards. Gas hob with extractor above and oven below. Sink drainer with stainless steel sink unit with mixer tap. Integrated fridge freezer. Washer/dryer.