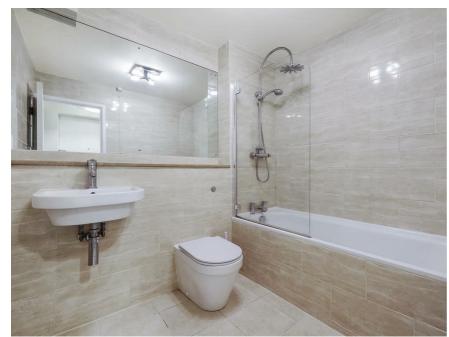

### BATHROOM

Panel bath with shower over and shower screen. Wash hand basin. WC. Fully tiled walls with large mirror. Heated towel rail and ceramic tiled floor.