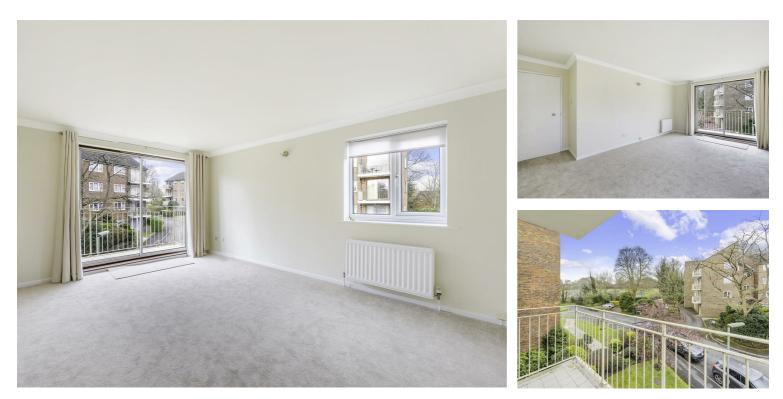

## LOUNGE

Double glazed dual aspect room. Wall lights. Radiator. Patio doors to:

## PRIVATE BALCONY

South facing.