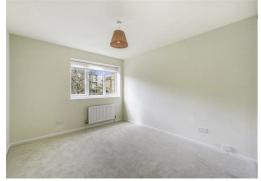

### **BEDROOM ONE**

Double glazed window. Built in wardrobe with mirror doors. Radiator.

## **BEDROOM TWO**

Front aspect double glazed window to front. Built in wardrobe with mirror doors. Radiator.