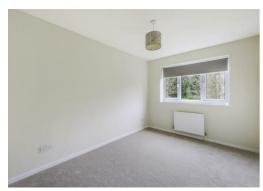

### **BEDROOM ONE**

Double glazed window. Built in wardrobe with mirror doors. Radiator.

## **BEDROOM TWO**

Front aspect double glazed window to front. Built in wardrobe with mirror doors. Radiator.