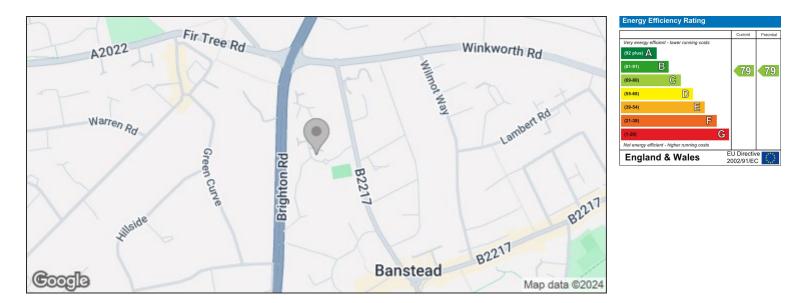

spaces

### COUNCIL TAX

Council Tax Band C (£2,079.42) 2024 / 25











WILLIAMS HARLOW

## APPROXIMATE GROSS INTERNAL FLOOR AREA: 641 SQ FT - 59.52 SQ M A BALCONY T BEDROOM BEDROOM 13'1" x 8'6" 13'3" x 9'8" 4.00 x 2.60M 4.04 x 2.94M **RECEPTION ROOM** 16'8" x 11' 5.08 x 3.35M KITCHEN 7'7" x 7'3" 30 x 2.20 00

**MACMILLAN HOUSE** 

FOR ILLUSTRATION PURPOSES ONLY

THIS FLOOR PLAN SHOULD BE USED AS A GENERAL OUTLINE FOR GUIDANCE ONLY AND DOES NOT CONSTITUTE IN WHOLE OR IN PART AN OFFER OR CONTRACT. ANY INTENDING PURCHASER OR LESSEE SHOULD SATISFY THEMSELVES BY INSPECTION, SEARCHES, ENQUIRIES AND FULL SURVEY AS TO THE CORRECTNESS OF EACH STATEMENT. ANY AREAS, MEASUREMENTS OR DISTANCES QUOTED ARE APPROXIMATE AND SHOULD NOT BE USED TO VALUE A PROPERTY OR BE THE BASIS OF ANY SALE OR LET.