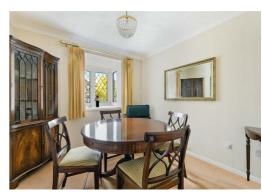

#### **DINING ROOM**

Attractive bay window to the front coving, radiator and serving hatch to kitchen