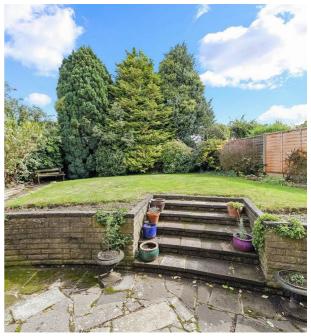

## **REAR GARDEN**

 $14.33 \,\mathrm{m} \times 10.36 \,\mathrm{m}$  approximately (47'0 x 34'0 approximately) Enjoying an easterly aspect. Patio to the rear with steps up to an area of level lawn. Outside lighting. Outside tap. Adjoining a playing field to the rear. The garden enjoys a good degree of privacy.