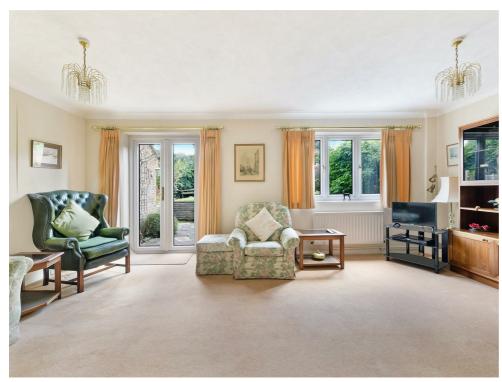

## LOUNGE

Window and double opening French doors to the rear. Radiators and coving