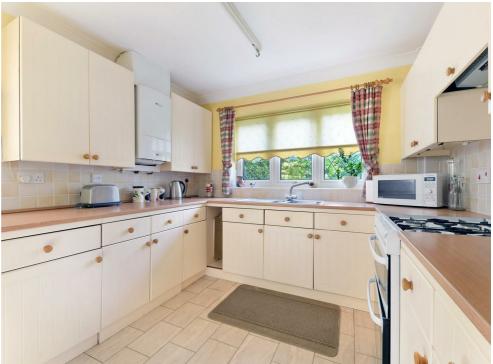

## **KITCHEN**

Range of wall and base units comprising of work surfaces incorporating a one and a half bowel stainless steel sink drainer with mixer tap. Window to the front. Connecting doors to the side. Gas central heating boiler with time clock and switch gear. tile effect flooring, part tiled walls