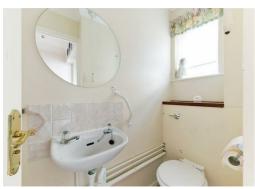

#### **DOWNSTAIRS WC**

WC. Wash hand basin with tiled splashback. Radiator and obscured glazed window to side