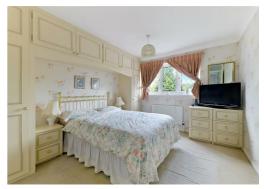

#### **BEDROOM ONE**

Window to front. Radiator, fitted wardrobes and storage cupboards, chest of drawers and two bed side cabinets