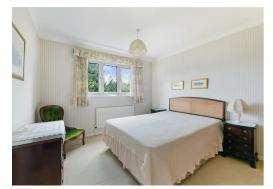

#### **BEDROOM ONE**

Window to front. Radiator, fitted wardrobes and storage cupboards, chest of drawers and two bed side cabinets

## **BEDROOM TWO**

Window to rear with view over the park, two fitted wardrobes. Radiator.

## **BEDROOM THREE**

Window to rear view to the park. Radiator. currently used as a dressing room, vanity basin, dressing table and wardrobes

## **BEDROOM FOUR**

Window to front, coving. Radiator and fitted wardrobes