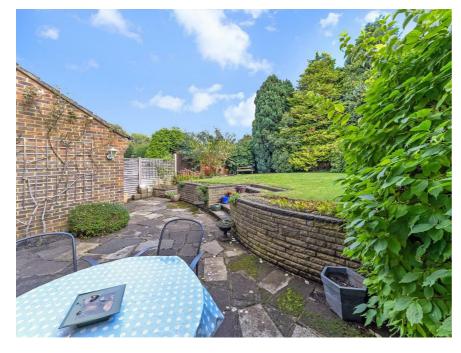

## **REAR GARDEN**

 $14.33 \,\mathrm{m} \times 10.36 \,\mathrm{m}$  approximately (47'0 x 34'0 approximately) Enjoying an easterly aspect. Patio to the rear with steps up to an area of level lawn. Outside lighting. Outside tap. Adjoining a playing field to the rear. The garden enjoys a good degree of privacy.