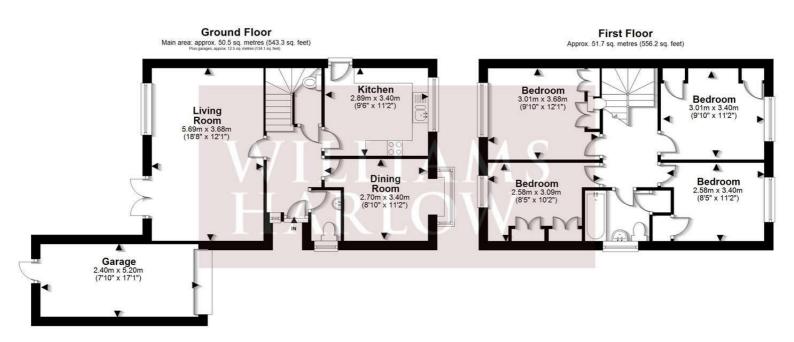

#### **ENTRANCE HALL**

Stairs rising to the first floor level. Radiator, understairs storage cupboard, thermostat.

#### **DOWNSTAIRS WC**

WC. Wash hand basin with tiled splashback. Radiator and obscured glazed window to side

## LOUNGE

Window and double opening French doors to the rear. Radiators and coving

#### **DINING ROOM**

Attractive bay window to the front coving, radiator and serving hatch to kitchen

## **KITCHEN**

Range of wall and base units comprising of work surfaces incorporating a one and a half bowel stainless steel sink drainer with mixer tap. Window to the front. Connecting doors to the side. Gas central heating boiler with time clock and switch gear. tile effect flooring, part tiled walls

#### LANDING

Access to loft void

#### **BEDROOM ONE**

Window to front. Radiator, fitted wardrobes and storage cupboards, chest of drawers and two bed side cabinets

## **BEDROOM TWO**

Window to rear with view over the park, two fitted wardrobes. Radiator.

## **BEDROOM THREE**

Window to rear view to the park. Radiator. currently used as a dressing room, vanity basin, dressing table and wardrobes

## **BEDROOM FOUR**

Window to front, coving. Radiator and fitted wardrobes

## **BATHROOM**

White suite with a panelled bath. Pedestal wash hand basin. Low level WC. Obscured glazed window to the side. Independent shower above the bath with screen, full tiled walls, downlights and airing cupboard

#### ATTACHED SINGLE GARAGE

Up and over electric door to the front. Power and lighting with a connecting door to the rear

Main area: Approx. 102.1 sq. metres (1099.5 sq. feet)