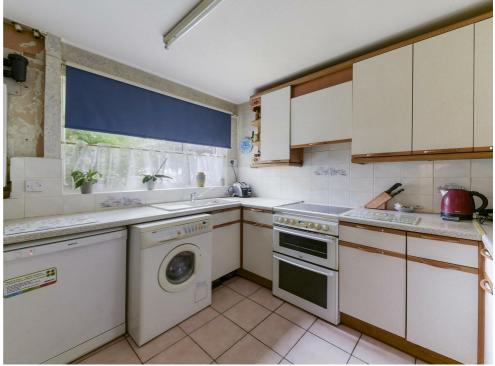

#### **KITCHEN**

Fitted with a range of wall and base units with roll edge work surfaces incorporating a sink drainer with mixer tap. Space for various domestic appliances. Part tiled walls and tiled floor. Radiator. window to the front. Gas central heating combination boiler which was fitted approximately 7 years ago.