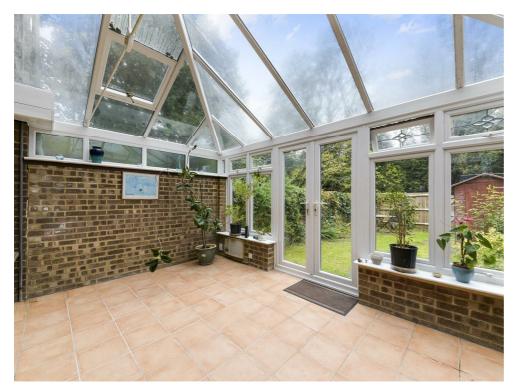

## CONSERVATORY

Under a pitch glazed roof and windows to three sides. Centrally position double opening French doors with windows either side which give a pleasing outlook over the property's rear garden. Tiled floor. Lighting. Built in hot and cold climate control unit. Skylight. Connection / cabling for Virgin superfast Broadband (at purchases cost)