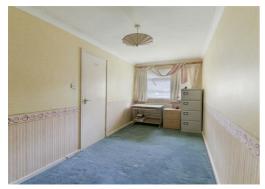

#### LANDING

Reached via a straight staircase to a good sized landing. Access to loft void.  $2 \times$  good sized built in storage cupboards, one of which would provide access to a potential sub-divided rear bedroom.

## **BEDROOM TWO**

A good sized room. Coving. Window to the front. Radiator.