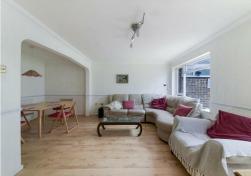

## LOUNGE/DINING ROOM

'L' shaped room with a serving hatch through to the kitchen. Wood effect flooring. 2 x radiators, one of which is concealed. Dado rail. Picture rail. Large picture window. Part glazed door gives access through to the: