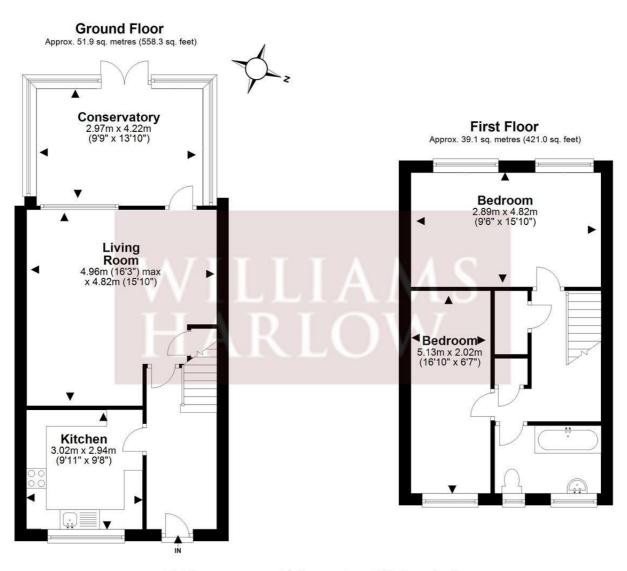

## LOUNGE/DINING ROOM

'L' shaped room with a serving hatch through to the kitchen. Wood effect flooring. 2 x radiators, one of which is concealed. Dado rail. Picture rail. Large picture window. Part glazed door gives access through to the:

## CONSERVATORY

Under a pitch glazed roof and windows to three sides. Centrally position double opening French doors with windows either side which give a pleasing outlook over the property's rear garden. Tiled floor. Lighting. Built in hot and cold climate control unit. Skylight. Connection / cabling for Virgin superfast Broadband (at purchases cost)

#### **KITCHEN**

Fitted with a range of wall and base units with roll edge work surfaces incorporating a sink drainer with mixer tap. Space for various domestic appliances. Part tiled walls and tiled floor. Radiator. window to the front. Gas central heating combination boiler which was fitted approximately 7 years ago.

#### LANDING

Reached via a straight staircase to a good sized landing. Access to loft void.  $2 \times$  good sized built in storage cupboards, one of which would provide access to a potential sub-divided rear bedroom.

#### **BEDROOM ONE**

2 x windows to the rear enjoying a pleasant outlook over the rear garden and views beyond. Radiator. Coving.

## **BEDROOM TWO**

A good sized room. Coving. Window to the front. Radiator.

#### BATHROOM

Corner bath with mixer tap and shower attachment. Pedestal wash hand basin. Low level WC. Part tiled walls.  $2 \times$  obscured glazed windows to the front. Shaver point. Downlighters. Tiled floor.