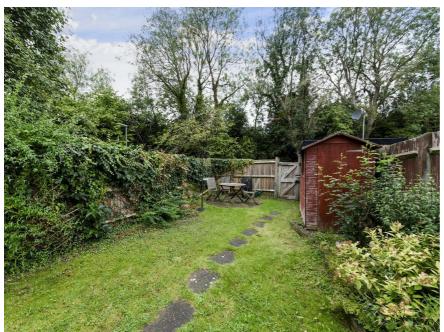

## REAR GARDEN

9.14m x 5.49m approximately (30'0 x 18'0 approximately) A particularly fine feature of the property which points towards

open countryside with fencing on all boundaries and useful rear gated access. Water supply nearby. The garden is mainly laid to level lawn with a stepping stone pathway providing access to the end and a circular patio feature towards the end of the garden. There is a small wooden garden shed and a further brick built storage shed.