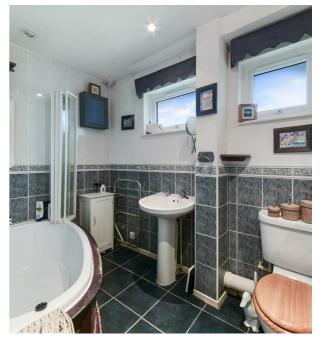

#### BATHROOM

Corner bath with mixer tap and shower attachment. Pedestal wash hand basin. Low level WC. Part tiled walls.  $2 \times$  obscured glazed windows to the front. Shaver point. Downlighters. Tiled floor.