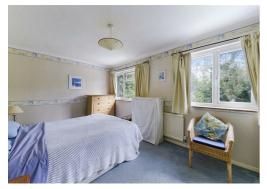

#### **BEDROOM ONE**

2 x windows to the rear enjoying a pleasant outlook over the rear garden and views beyond. Radiator. Coving.

## **BEDROOM TWO**

A good sized room. Coving. Window to the front. Radiator.