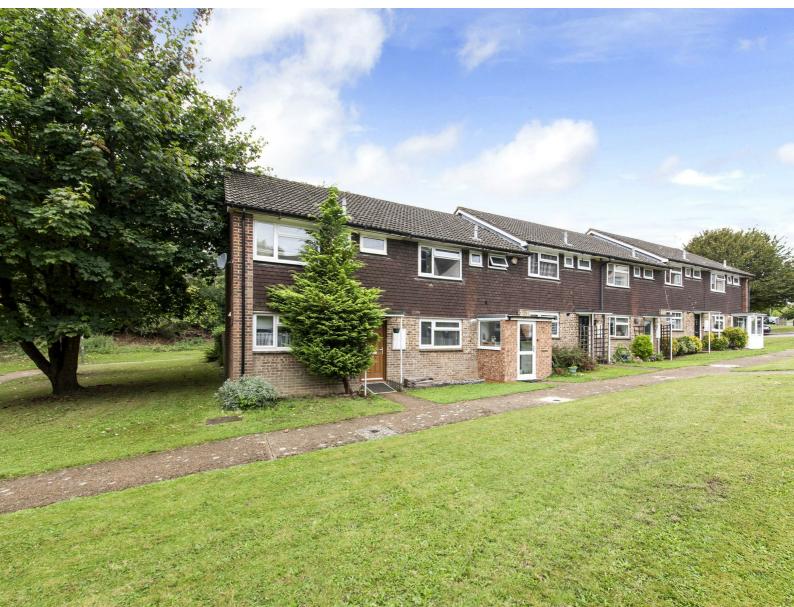

# Lakers Rise Banstead, Surrey SM7 3JY

An opportunity to acquire a two bedroom end of terraced property which will easily convert to a three bedroom, in a semi-rural position with an outlook to the rear over open countryside. The property requires some modernisation, however, benefits from a new rear conservatory and a good sized garden. There is also double glazing and gas central heating. SOLE AGENTS. NO ONWARD CHAIN

#### FRONT

There is a pathway which provides access to the front door with flower/shrub borders either side and a mature conifer tree.