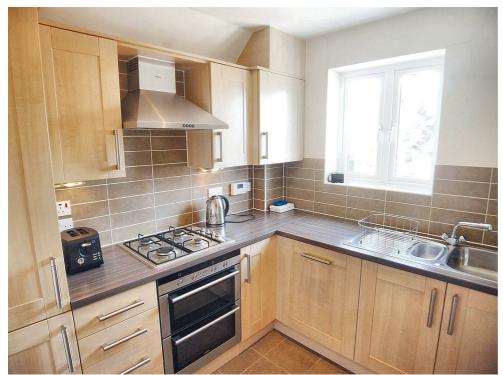

## Argyll Court Crawley, West Sussex RHII 8ZF

A luxury top floor one bedroom apartment. The property comprises entrance hall, luxury kitchen/breakfast room with fitted appliances including dishwasher, large living room, double bedroom with fitted storage, bathroom with shower, gas fired radiator central heating, double glazed, allocated parking, gated entry, quiet location while to still being within easy reach of Crawley Town and Mainline Station. LEASE 985 UNEXPIRED