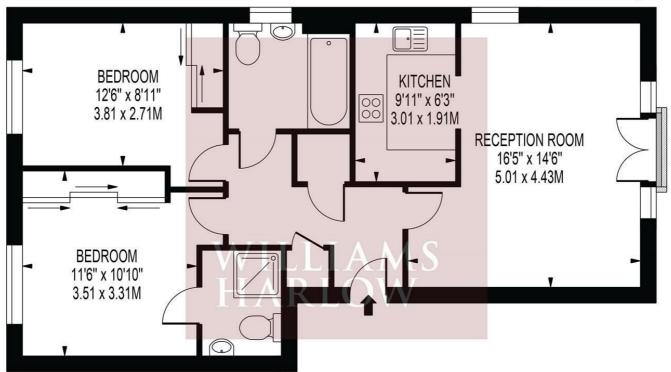

# **BISHOPS HOUSE**

## FIRST FLOOR

#### FOR ILLUSTRATION PURPOSES ONLY

THIS FLOOR PLAN SHOULD BE USED AS A GENERAL OUTLINE FOR GUIDANCE ONLY AND DOES NOT CONSTITUTE IN WHOLE OR IN PART AN OFFER OR CONTRACT.

ANY INTENDING PURCHASER OR LESSEE SHOULD SATISFY THEMSELVES BY INSPECTION, SEARCHES, ENQUIRIES AND FULL SURVEY AS TO THE CORRECTNESS OF EACH STATEMENT.

#### **BEDROOM ONE**

Large double glazed window to the rear overlooking the communal gardens. Fitted wardrobe. Radiator. Door giving access to the:

#### **EN-SUITE SHOWER ROOM**

Enclosed shower cubicle with wall mounted showerhead. Low level WC. Wash hand basin with mixer tap. Heated towel rail. Downlighters. Extractor fan. Tiled floor and part tiled walls.

#### **BEDROOM TWO**

A large double glazed window to the rear overlooking the communal grounds. Double bedroom. Fitted wardrobe. Radiator.

#### MAIN BATHROOM

Bath with overhead shower and glass shower screen. Low level WC. Wash hand basin with mixer tap. Heated towel rail. Large obscured double glazed window to the rear. Extractor fan. Part tiled walls and tiled floor.

#### **RE-FITTED KITCHEN**

A modern comprehensive range of wall and base kitchen units. Composite work surfaces and a fully tiled splashback surround. Stainless steel sink drainer. Fitted gas hob with extractor above and electric fan oven below. Integrated appliances of fridge freezer, dishwasher and washing machine. Cupboard housing the boiler. Laminate flooring. Large double glazed window to the side. Extractor ceiling fan. Downlighters.

#### LIVING ROOM