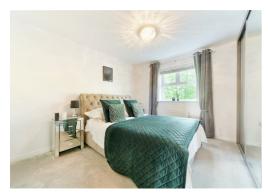

#### **BEDROOM ONE**

Large double glazed window to the rear overlooking the communal gardens. Fitted wardrobe. Radiator. Door giving access to the:

#### **EN-SUITE SHOWER ROOM**

Enclosed shower cubicle with wall mounted showerhead. Low level WC. Wash hand basin with mixer tap. Heated towel rail. Downlighters. Extractor fan. Tiled floor and part tiled walls.

#### **BEDROOM TWO**

A large double glazed window to the rear overlooking the communal grounds. Double bedroom. Fitted wardrobe. Radiator.