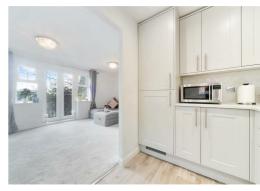

#### **ENTRANCE HALL**

Laminate flooring. Radiator. Airing cupboard housing the mega flow system with shelving. Plus an additional storage cupboard with shelving and houses the electric consumer unit.